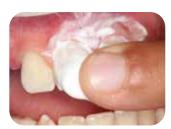

## Empowering your patient is the first step

Courtesy of Dr. Rouas, France

- The teeth should be brushed twice a day with a toothpaste containing at least 1000 ppm fluoride. Fluoride content should be age-appropriate; in older patients higher levels of fluoride may be desirable.
- Using identification tools such as **GC Tri Plaque ID Gel** can help to identify cariogenic plaque, motivate patients and give them the opportunity to optimise their brushing technique
- Frequent intake of sugar and acidic food should be avoided