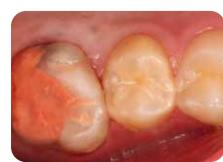

#### Long-term restorations

- The glass hybrid EQUIA Forte HT is suitable as a long-term, minimally invasive restorative. Moreover, its quick bulk placement is a huge advantage in young, anxious patients.
- The chemical adhesion and moisture tolerance of EQUIA Forte HT offer a great advantage since adhesion to hypomineralised enamel is challenging.
- In case teeth are difficult to anaesthesise, the Atraumatic Restorative Treatment (ART) approach can be used; caries is manually excavated before application of EQUIA Forte HT.<sup>6</sup>
- A composite can be placed when the lesions are very well demarcated and do not require too much additional removal of tooth tissue.

#### Interim therapeutic restorations

- In some cases of severe MIH, a definitive restoration cannot be placed immediately due to the young age. However, early treatment is necessary to stop and reverse the caries process.
- Glass ionomers or stainless steel crowns, luted with a glass ionomer cement, can then be indicated in awaiting of a definitive treatment, such as a composite or indirect restoration.