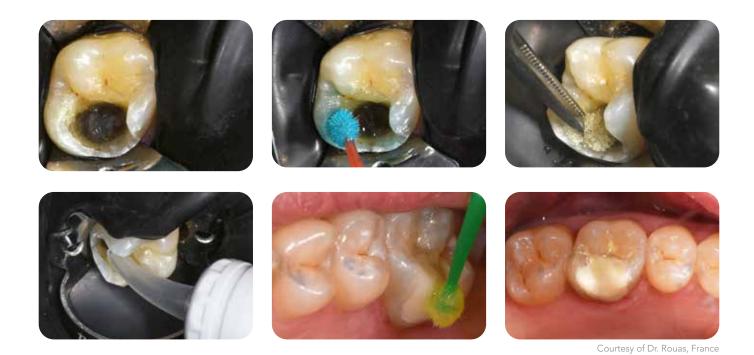

## Empowering your patient is the first step

Courtesy of Dr. Rouas, France

- The teeth should be brushed twice a day with a toothpaste containing at least 1000 ppm fluoride. Fluoride content should be age-appropriate; in older patients higher levels of fluoride may be desirable.
- Using identification tools such as **GC Tri Plaque ID Gel** can help to identify cariogenic plaque, motivate patients and give them the opportunity to optimise their brushing technique
- Frequent intake of sugar and acidic food should be avoided

## Protect surfaces with GC Fuji TRIAGE

Fuji TRIAGE, a fluid glass ionomer, will help to protect the surface against caries formation and hypersensitivity

- Fuji TRIAGE can bond chemically in a moist environment
- Teeth can be protected even before they are fully erupted
- The setting of Fuji TRIAGE, pink shade can be accelerated with the dental curing light

#### Early protection is important to avoid complications

- Fast and easy application; perfect for first-line treatment
- Helps to postpone or even avoid more invasive treatment options
- Since the procedure is generally well tolerated by children, the risk of developing dental anxiety is reduced

Courtesy of Dr. Rouas, France

Courtesy of Prof. Gatón Hernández, Spain