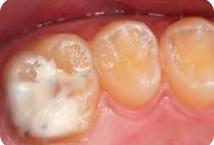

#### Long-term restorations

- The glass hybrid EQUIA Forte HT is suitable as a long-term, minimally invasive restorative. Moreover, its quick bulk placement is a huge advantage in young, anxious patients.
- The chemical adhesion and moisture tolerance of EQUIA Forte HT offer a great advantage since adhesion to hypomineralised enamel is challenging.
- In case teeth are difficult to anaesthesise, the Atraumatic Restorative Treatment (ART) approach can be used; caries is manually excavated before application of EQUIA Forte HT.<sup>6</sup>
- A composite can be placed when the lesions are very well demarcated and do not require too much additional removal of tooth tissue.

#### Interim therapeutic restorations

- In some cases of severe MIH, a definitive restoration cannot be placed immediately due to the young age. However, early treatment is necessary to stop and reverse the caries process.
- Glass ionomers or stainless steel crowns, luted with a glass ionomer cement, can then be indicated in awaiting of a definitive treatment, such as a composite or indirect restoration.