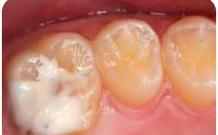

#### Long-term restorations

- The glass hybrid EQUIA Forte HT is suitable as a long-term, minimally invasive restorative. Moreover, its quick bulk placement is a huge advantage in young, anxious patients.
- The chemical adhesion and moisture tolerance of EQUIA Forte HT offer a great advantage since adhesion to hypomineralised enamel is challenging.
- In case teeth are difficult to anaesthesise, the Atraumatic Restorative Treatment (ART) approach can be used; caries is manually excavated before application of EQUIA Forte HT.<sup>6</sup>
- A composite can be placed when the lesions are very well demarcated and do not require too much additional removal of tooth tissue.

#### Interim therapeutic restorations

- In some cases of severe MIH, a definitive restoration cannot be placed immediately due to the young age. However, early treatment is necessary to stop and reverse the caries process.
- Glass ionomers or stainless steel crowns, luted with a glass ionomer cement, can then be indicated in awaiting of a definitive treatment, such as a composite or indirect restoration.