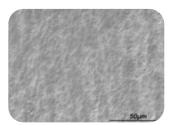

# Süjam

MI Paste Plus reduces porosity and improves homogeneity of hypomineralised enamel. Courtesy of Dr. Crombie, Australia