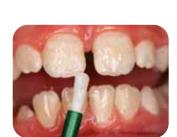

## Empowering your patient is the first step

Courtesy of Dr. Rouas, France

- The teeth should be brushed twice a day with a toothpaste containing at least 1000 ppm fluoride. Fluoride content should be age-appropriate; in older patients higher levels of fluoride may be desirable.
- Using identification tools such as **GC Tri Plaque ID Gel** can help to identify cariogenic plaque, motivate patients and give them the opportunity to optimise their brushing technique
- Frequent intake of sugar and acidic food should be avoided