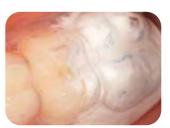

# Süjam

MI Paste Plus reduces porosity and improves homogeneity of hypomineralised enamel. Courtesy of Dr. Crombie, Australia