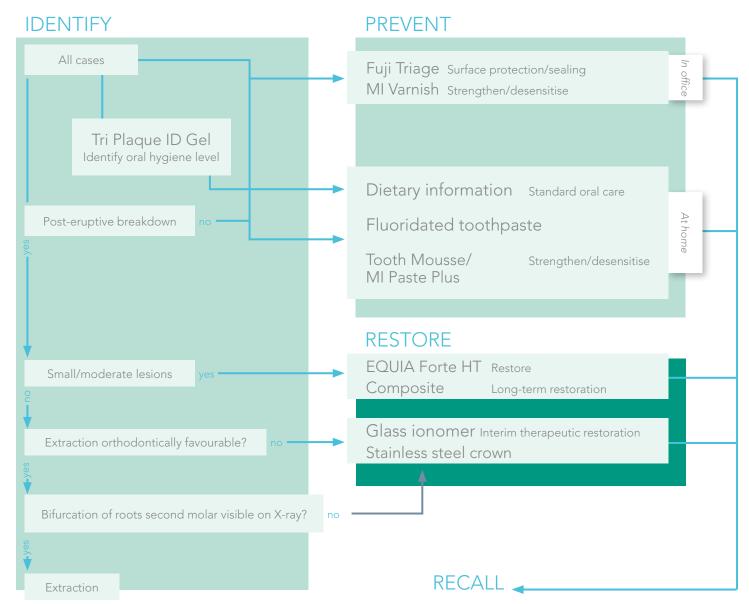

# Minimum Intervention Treatment Plan for MIH

## A framework for patient-centred treatment

It is essential to adapt the treatment of MIH to the individual patient's conditions. The schedule below will make it easier to select the necessary interventions. It also shows which products from GC are especially suited for each individualised treatment plan.