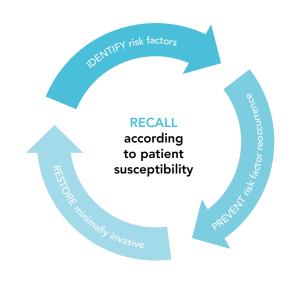

# Recall

## Follow-up regimen adjusted to response to treatment

The recall frequency is usually higher for patients with MIH, due to the higher caries susceptibility. Several points have to be kept in mind:

- Restorations need to be controlled regularly, as adhesion to hypomineralised enamel is challenging
- It is important to maintain the patient's compliance to home treatment and to evaluate its effects regularly
- Oral hygiene (with Tri Plaque ID Gel) and dietary habits should be regularly evaluated
- Interim therapeutic restorations need to be monitored and replaced when the circumstances have become appropriate for definitive treatment