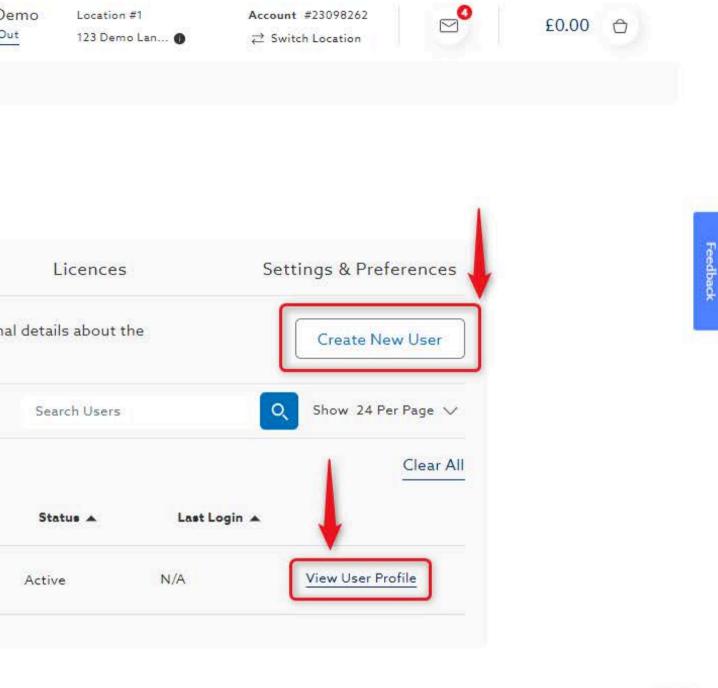

### 5. On the Users tab:

- View users within your organisation
- Search users
- Filter users

| Hello! Let's se      | arch together  | V Prod                  | ucts Q                                           |                                             |                        |                   | DH Hi, D             |
|----------------------|----------------|-------------------------|--------------------------------------------------|---------------------------------------------|------------------------|-------------------|----------------------|
| O Previously Pure    | chased Item    |                         |                                                  |                                             |                        |                   | Sign C               |
| $\equiv$ Explore All | Top Categories | Dental Supplies         | Equipment & Servic                               | ing Solutions                               | Featured Brands & P    | roducts Blogs     |                      |
|                      | Account Dat    | shboard >               | Account • My O<br>• My Organ<br>Shipping Locatio | isation                                     | nd settings applicable | to your overall o | rganisation.         |
|                      | ③ Statem       | nents & Payments        | Locations                                        | U                                           | sers                   | Approval Wo       | rkflow               |
|                      |                | ging Centre<br>talogues | self contrations are an activity                 | registered users wit<br>nents or permission | thin your organisation | . Select view/mo  | dify to see addition |
|                      | () My Lis      | ts & Favourites         | Filter                                           | Active Users Only                           | v O                    | Punch-Out User    | s Only               |
|                      |                | ganisation              | Total Results: 1                                 | items                                       |                        |                   |                      |
|                      | (III) Budge    | t Management<br>ports   | User ID 🔺                                        | Name 🔺                                      | Email 🔺                | Locations 🔺       | Approval 🔺           |
|                      | ( Setting      | gs & Preferences        | testaccount2                                     | Test Account                                |                        | 2<br>View Details | ⊘ Approver           |
|                      | ⊡ Log Ou       | ut                      | 12                                               |                                             |                        |                   |                      |
|                      | Contact Sa     |                         |                                                  |                                             |                        |                   |                      |

## 5a. Users with appropriate permissions can:

 Modify user assignments and permissions • Create a new user

0