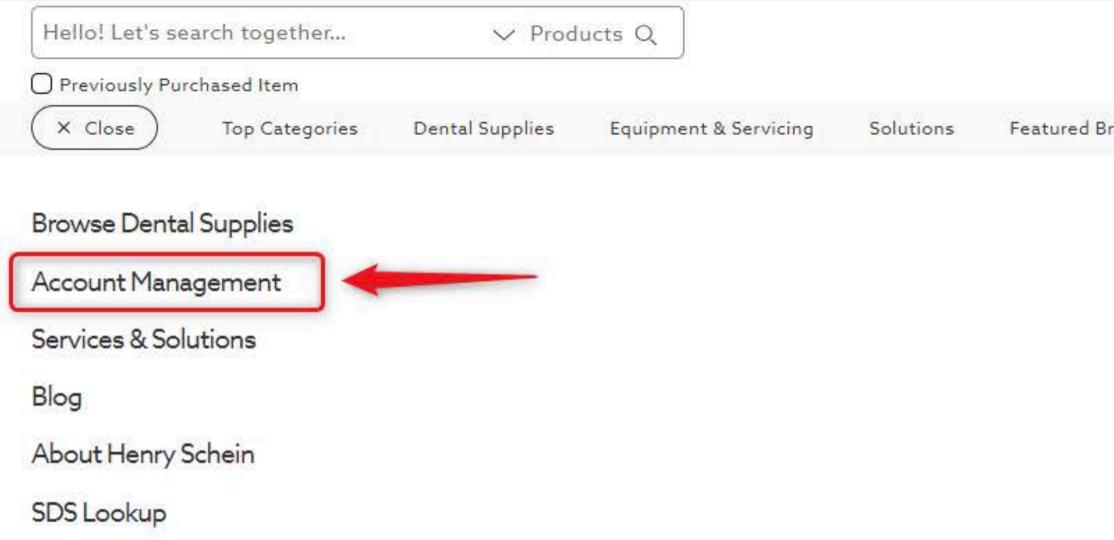

## 3. Select My Organisation

| Demo<br><sup>Out</sup> | Location #1<br>123 Demo Lan ( | D     | Account #23098262 | 3          | £0.00 🖯 |
|------------------------|-------------------------------|-------|-------------------|------------|---------|
|                        |                               |       |                   |            |         |
|                        |                               |       |                   |            |         |
|                        |                               |       |                   |            |         |
|                        |                               |       |                   |            |         |
| L                      | icences                       |       | Settings & Pre    | eferences  |         |
|                        |                               |       |                   |            |         |
|                        |                               |       | Add Office        | Location   |         |
| ify an offi            | ce location, clic             | k     |                   |            |         |
|                        |                               |       |                   |            |         |
| earch Loca             | ations                        |       | Q Show 24         | Per Page 🗸 |         |
| Billing                | Account 🔺                     | Users |                   |            |         |
| 23098                  | 263                           | 1     |                   | View/Edit  |         |
| 23098                  | 262                           | 1     |                   | View/Edit  |         |
|                        |                               |       |                   |            |         |
|                        |                               |       |                   |            |         |
|                        |                               |       |                   |            |         |