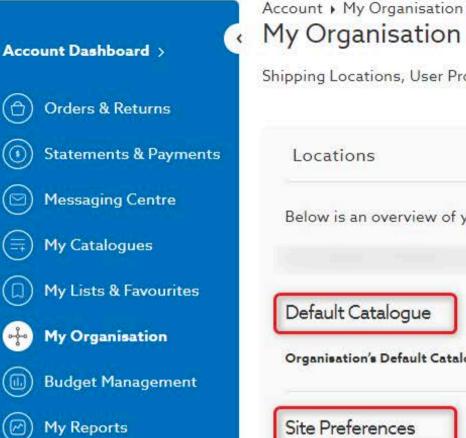

My Organisation Shipping Locations, User Profiles, and settings applicable to your overall organisation. Approval Workflow Locations Users Below is an overview of your settings and preferences.

**Organisation's Default Catalogue** 

### Account + My Organisation My Organisation

Shipping Locations, User Profiles, and settings applicable to your overall organisation.

| Locations                         | Users                      | Approval Workflow |
|-----------------------------------|----------------------------|-------------------|
| Below is an overview o            | of your settings and prefe | rences.           |
| Default Catalogue                 |                            |                   |
| Organisation's Default Ca         | talogue                    |                   |
| HSUK                              |                            |                   |
|                                   |                            |                   |
| Site Preferences                  |                            |                   |
| Products                          |                            | +                 |
|                                   |                            | Selection         |
| Products                          |                            | Selection         |
| Products<br>Recommendations       |                            |                   |
| Products<br>Recommendations<br>On |                            | Selection         |