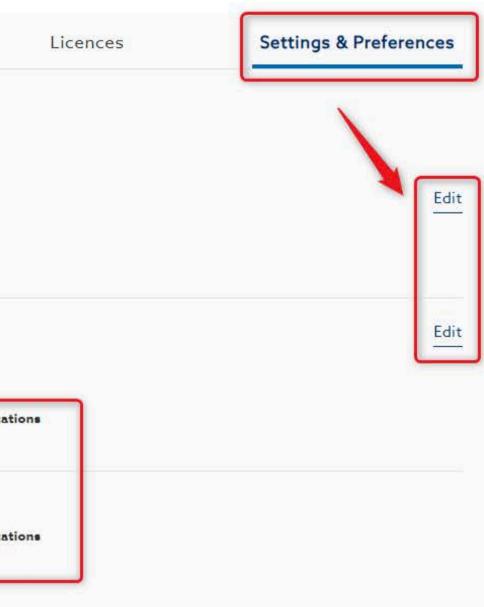

## 6. On the Settings & Preferences tab:

 View the default catalogue for your organisation View the Recommendations and Notification preferences applied to your organisation

| Licences | Settings & Preferences |
|----------|------------------------|
|          |                        |
|          |                        |
|          |                        |
|          | Edit                   |
|          |                        |
| 18       |                        |

## 6a. Users with applicable permissions can:

- Edit the default catalogue for their organisation
   Edit site preferences
- Apply preferences for selected locations