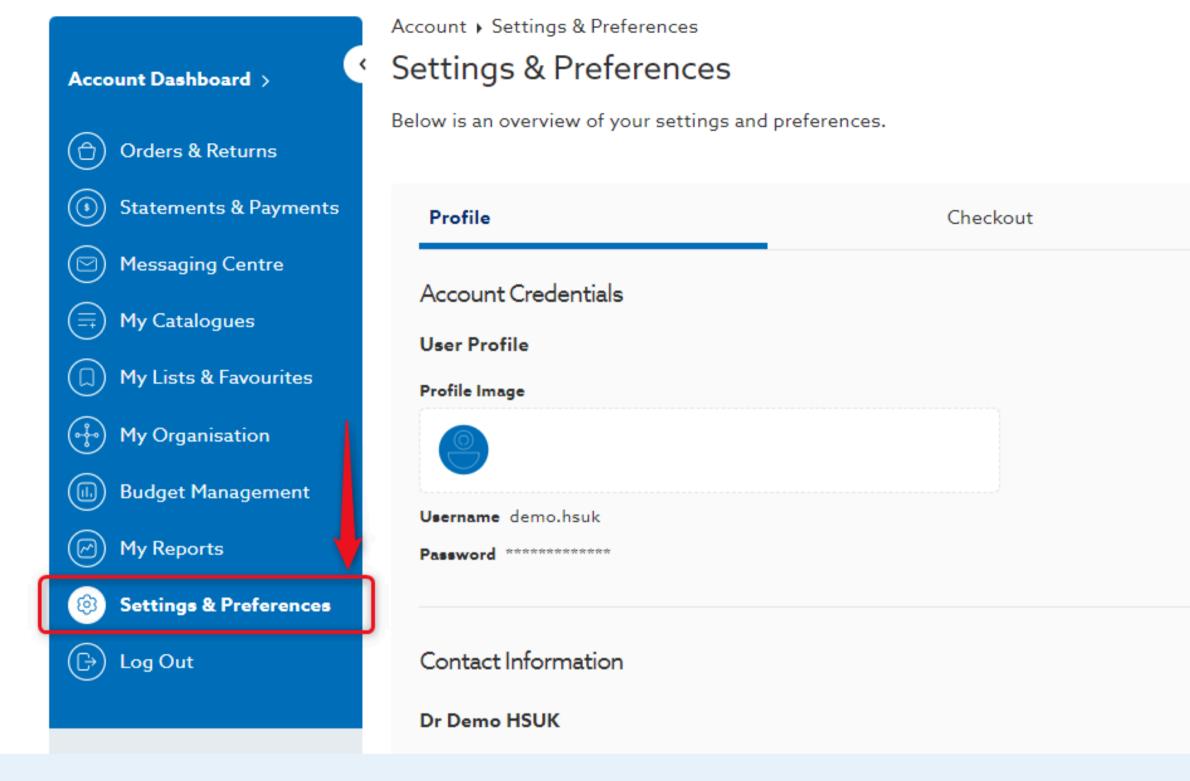

## 6. On the Settings & Preferences tab:

 View the default catalogue for your organisation View the Recommendations and Notification preferences applied to your organisation

| Licences | Settings & Preferences |
|----------|------------------------|
|          |                        |
|          |                        |
|          |                        |
|          | Edit                   |
|          |                        |
| 18       |                        |

### Account + My Organisation My Organisation

Shipping Locations, User Profiles, and settings applicable to your overall organisation.

| Locations                         | Users                      | Approval Workflow |
|-----------------------------------|----------------------------|-------------------|
| Below is an overview o            | of your settings and prefe | rences.           |
| Default Catalogue                 |                            |                   |
| Organisation's Default Ca         | talogue                    |                   |
| HSUK                              |                            |                   |
|                                   |                            |                   |
| Site Preferences                  |                            |                   |
| Products                          |                            | +                 |
|                                   |                            | Selection         |
| Products                          |                            | Selection         |
| Products<br>Recommendations       |                            |                   |
| Products<br>Recommendations<br>On |                            | Selection         |

## 6a. Users with applicable permissions can:

- Edit the default catalogue for their organisation
   Edit site preferences
- Apply preferences for selected locations