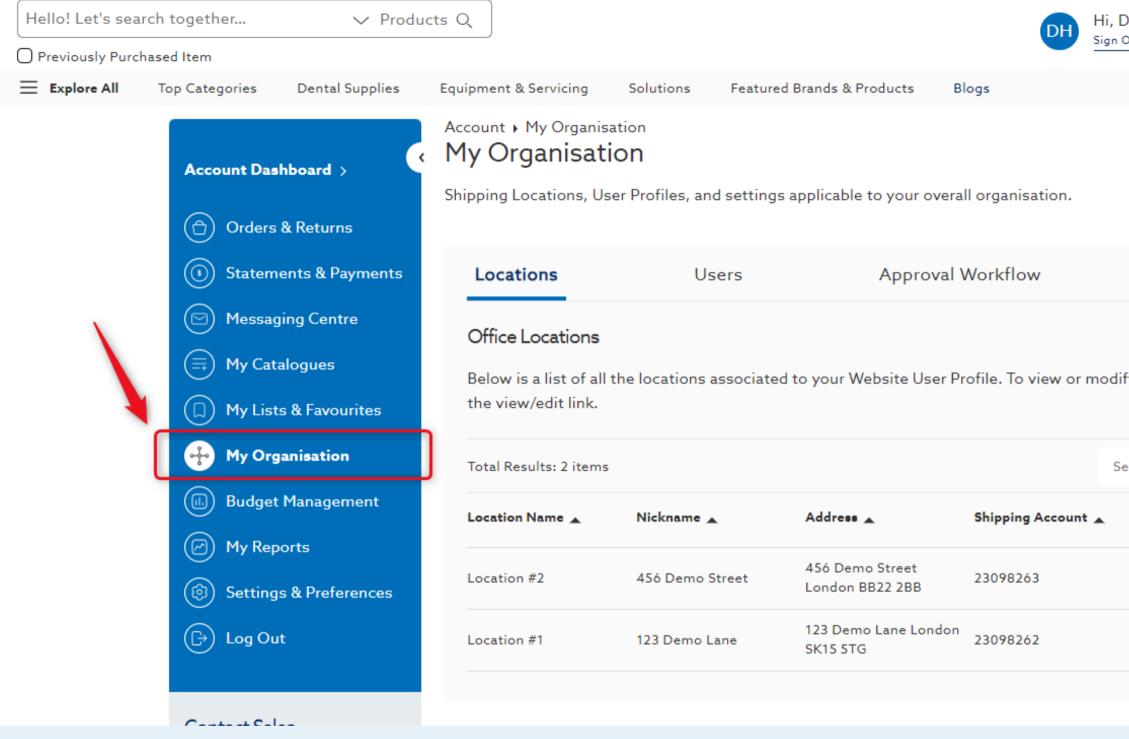

### 4. On the Locations tab:

View locations assigned to your organisation
 Search within your accessible locations

| emo | Location #1    |
|-----|----------------|
| ut  | 123 Demo Lan 🌒 |
|     |                |