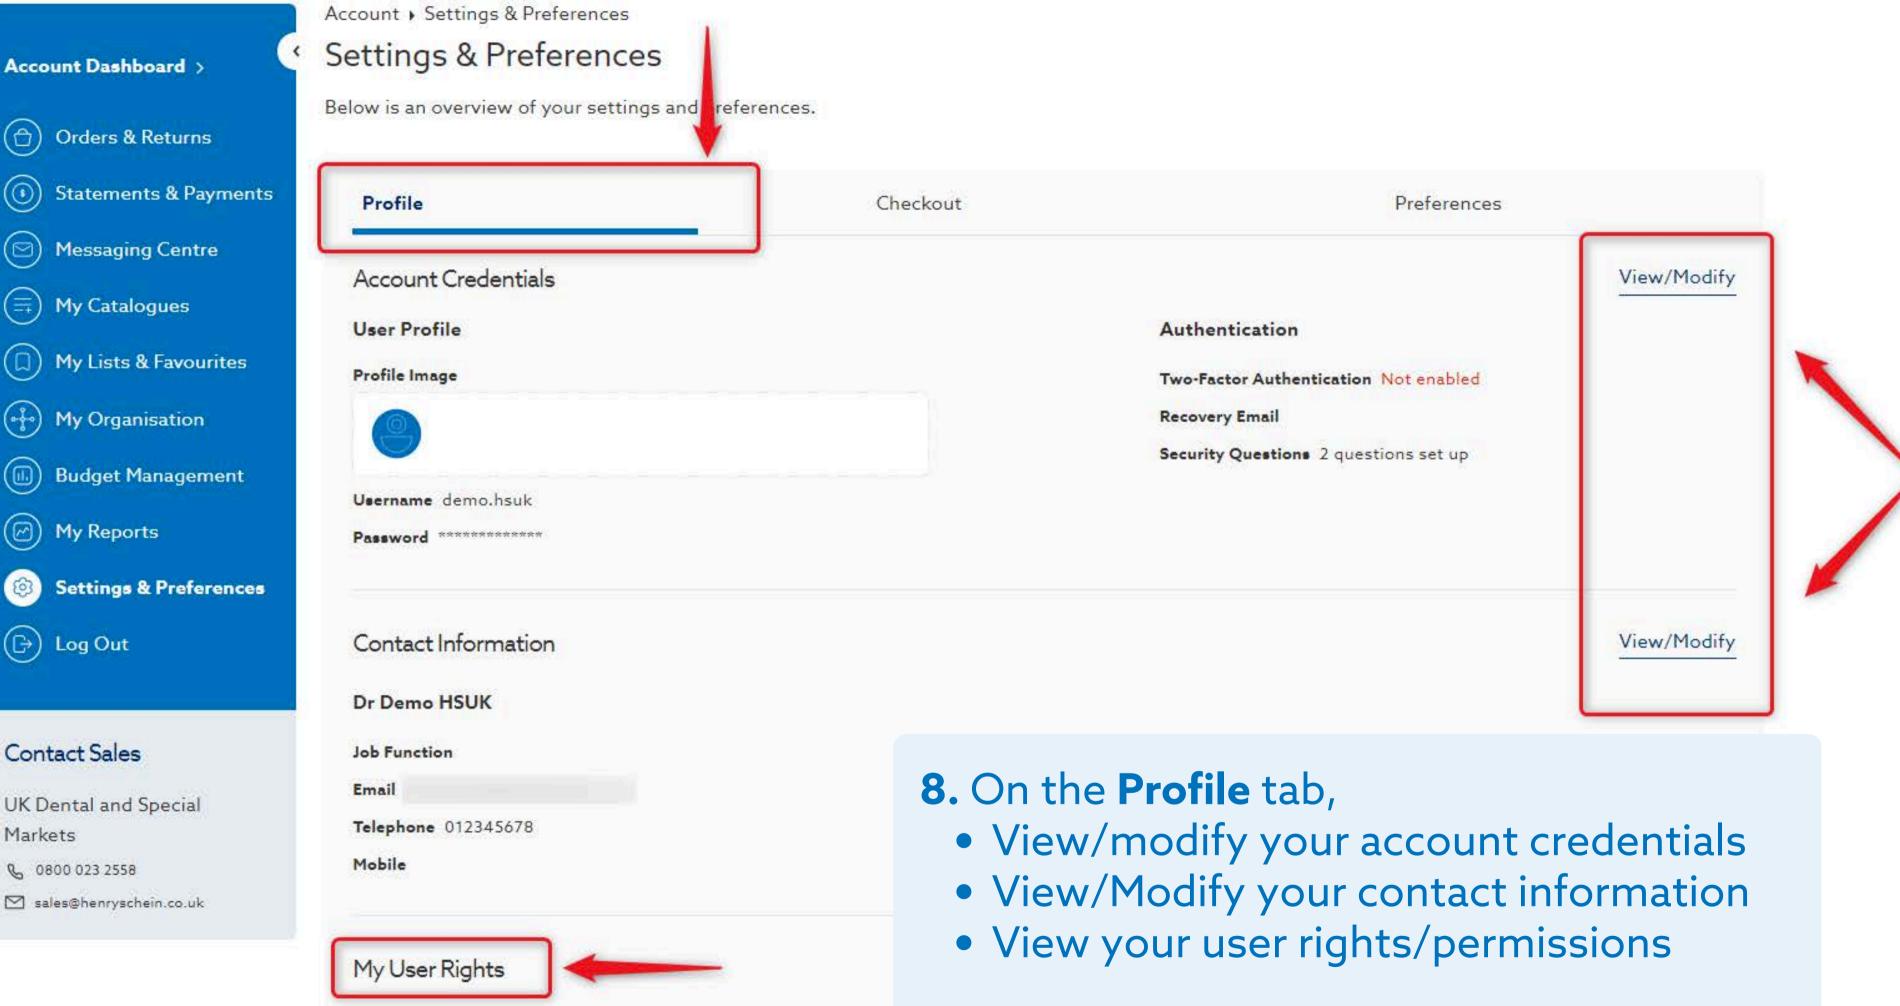

## **7.** Navigate to **Settings & Preferences** on the Account Dashboard to access your **personal** site preferences/details.

### Preferences

View/Modify

Authentication

Two-Factor Authentication Not enabled

**Recovery Email** 

Security Questions 2 questions set up

View/Modify

User Admin 🍈