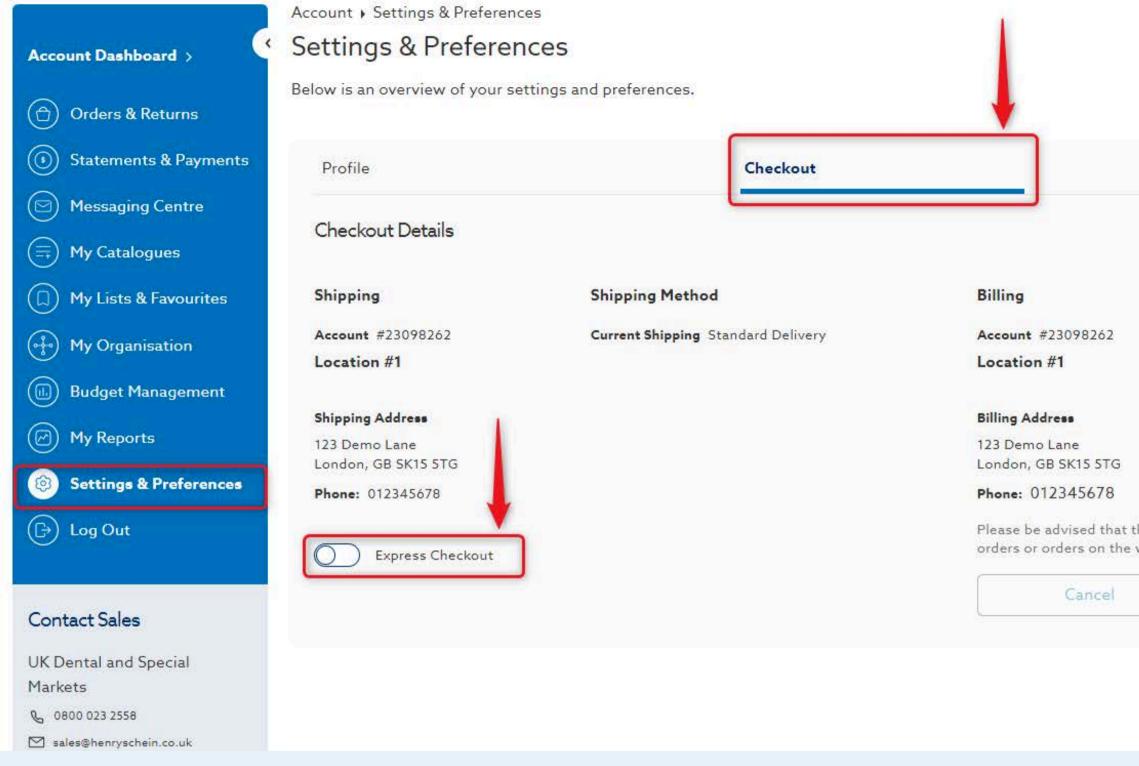

## 9. On the Checkout tab:

View your shipping & billing address
Enable express checkout

### Preferences

Please be advised that this will not affect any previously submitted orders or orders on the way.

Confirm

Account + Settings & Preferences