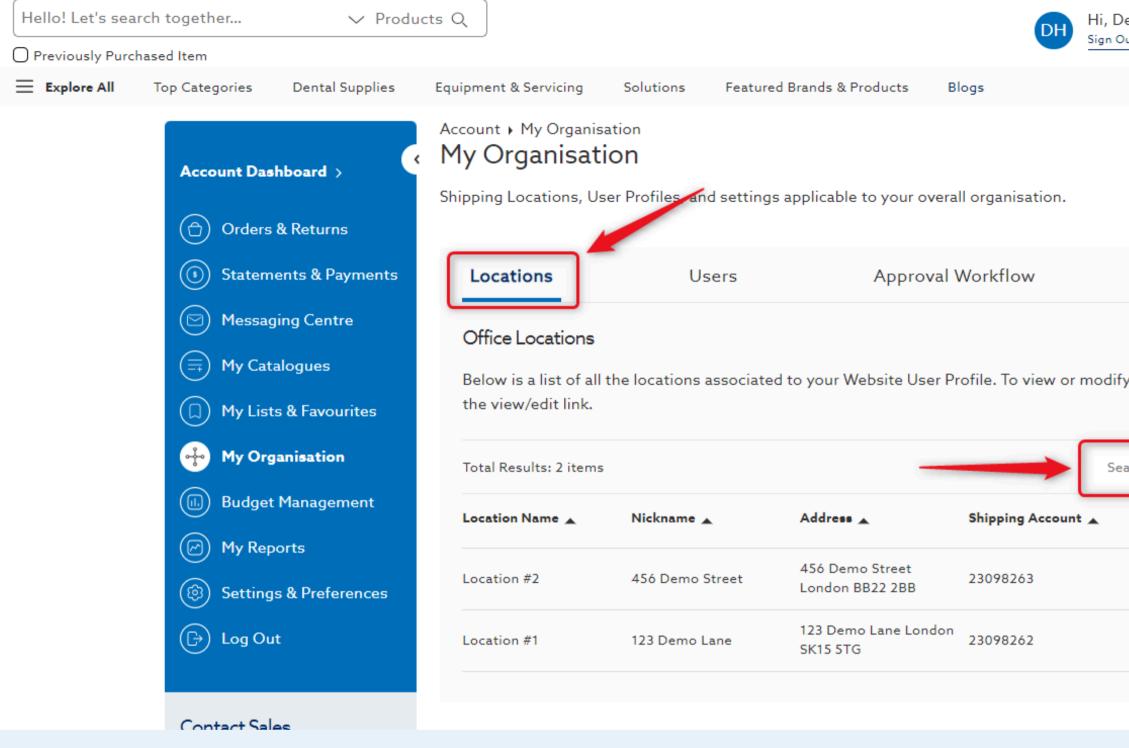

### 4. On the Locations tab:

View locations assigned to your organisation
 Search within your accessible locations

| emo | Location #1    |
|-----|----------------|
| ut  | 123 Demo Lan 🌒 |
|     |                |