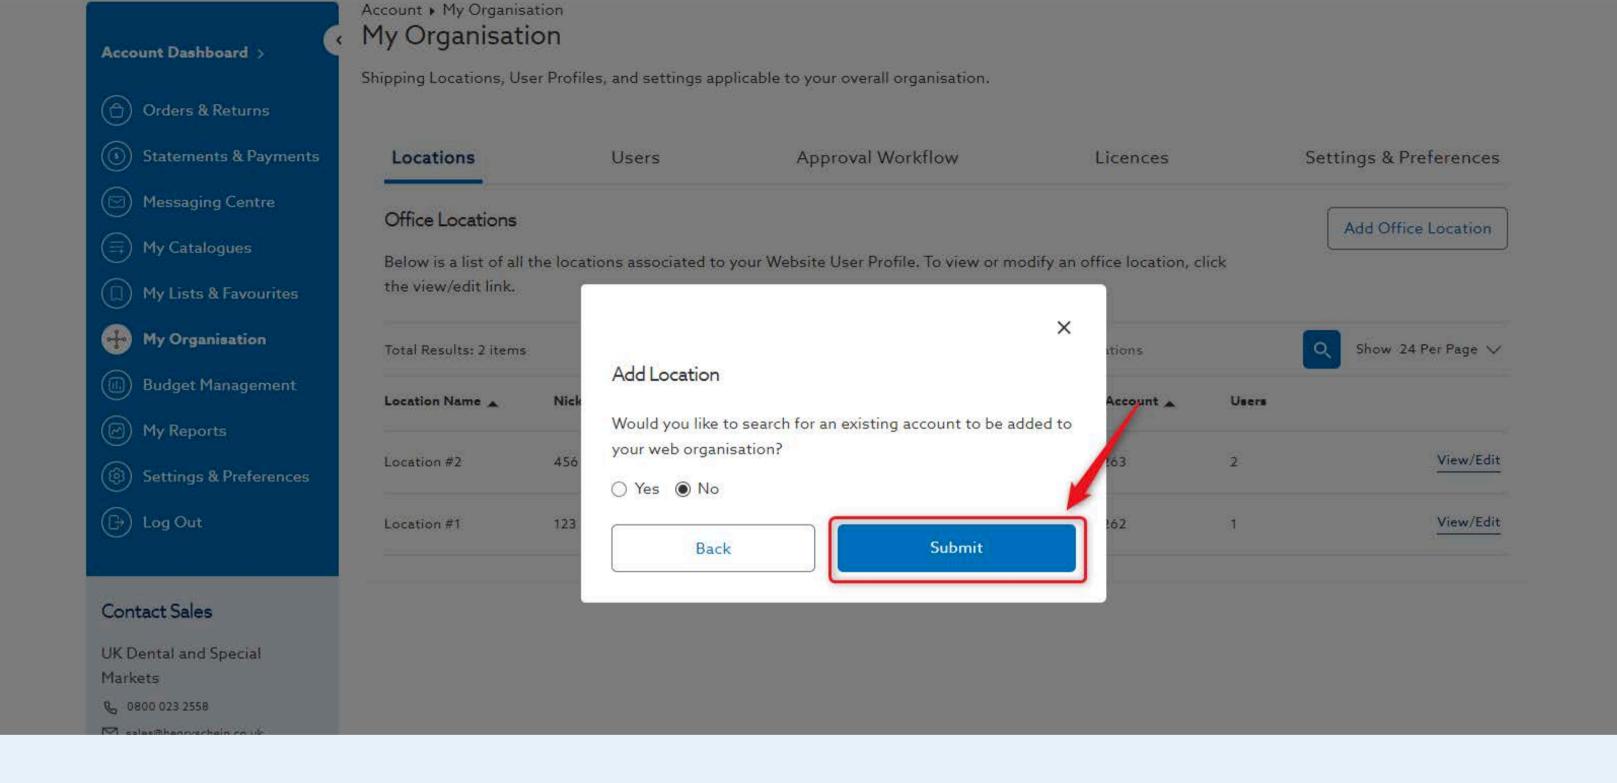

Add a New Office Location





# Do you know your account permissions?



Only users with appropriate permissions can manage location details for their organisation.

If you need to request changes to your User Rights, contact the person in your organisation who administers your Henry Schein account.



### 1. Sign in to your account



### 2. Navigate to your Account Dashboard





(§) Statements & Payments

Messaging Centre

My Lists & Favourites

Budget Management

(🔯) Settings & Preferences

(≡) My Catalogues

My Organisation

My Reports

Dog Out



#### 3. Select My Organisation





#### 4. On the Locations tab, select Add Office Location





#### 5. When adding a new location, check no and select Submit



#### 6. Enter Office Nickname and Address details



### 7. Scroll down and fill in Billing Address and PO number preferences

| Address Line 2                                                 | City* London                                                                                                                                                              |
|----------------------------------------------------------------|---------------------------------------------------------------------------------------------------------------------------------------------------------------------------|
| Address Line 3                                                 | Postcode* CC33 3CC