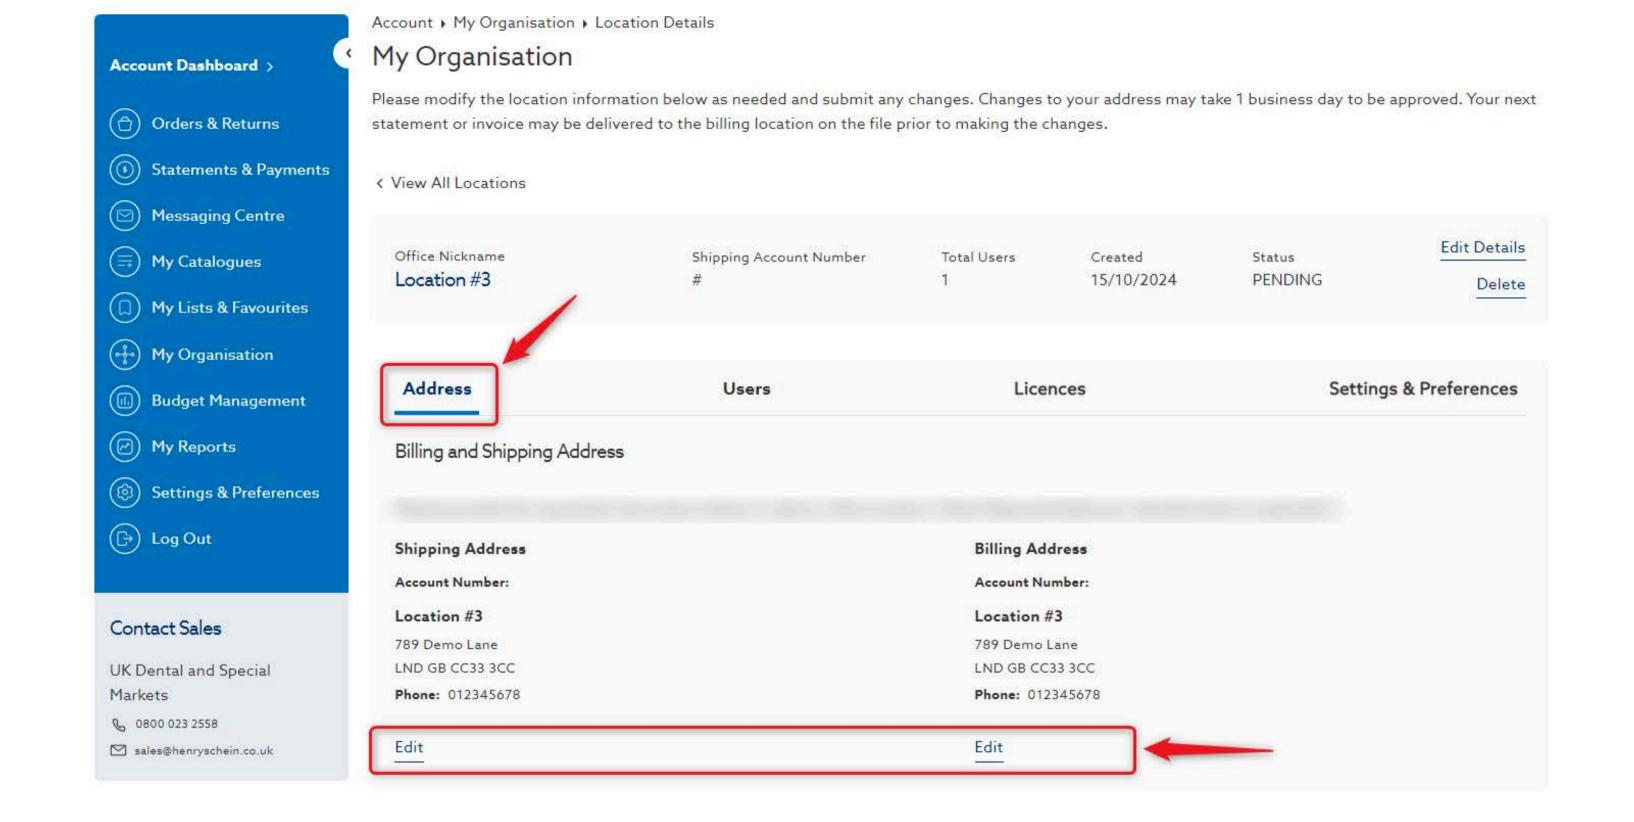

### **12.** On the Address tab, edit the **Billing & Shipping address** for your location