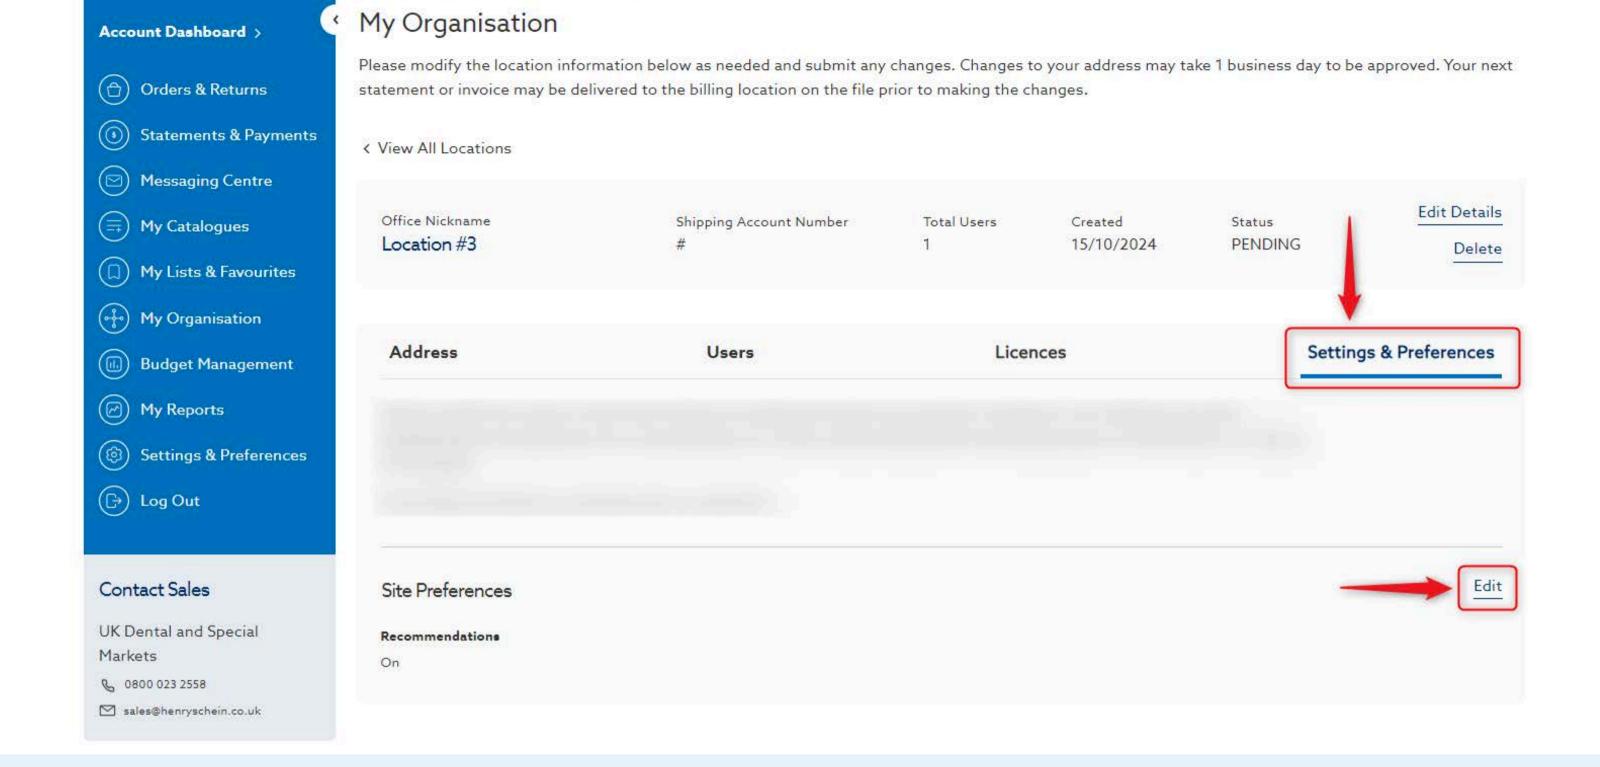

### 14. On the Settings & Preferences tab, manage site preferences at the location level

Account My Organisation Location Details