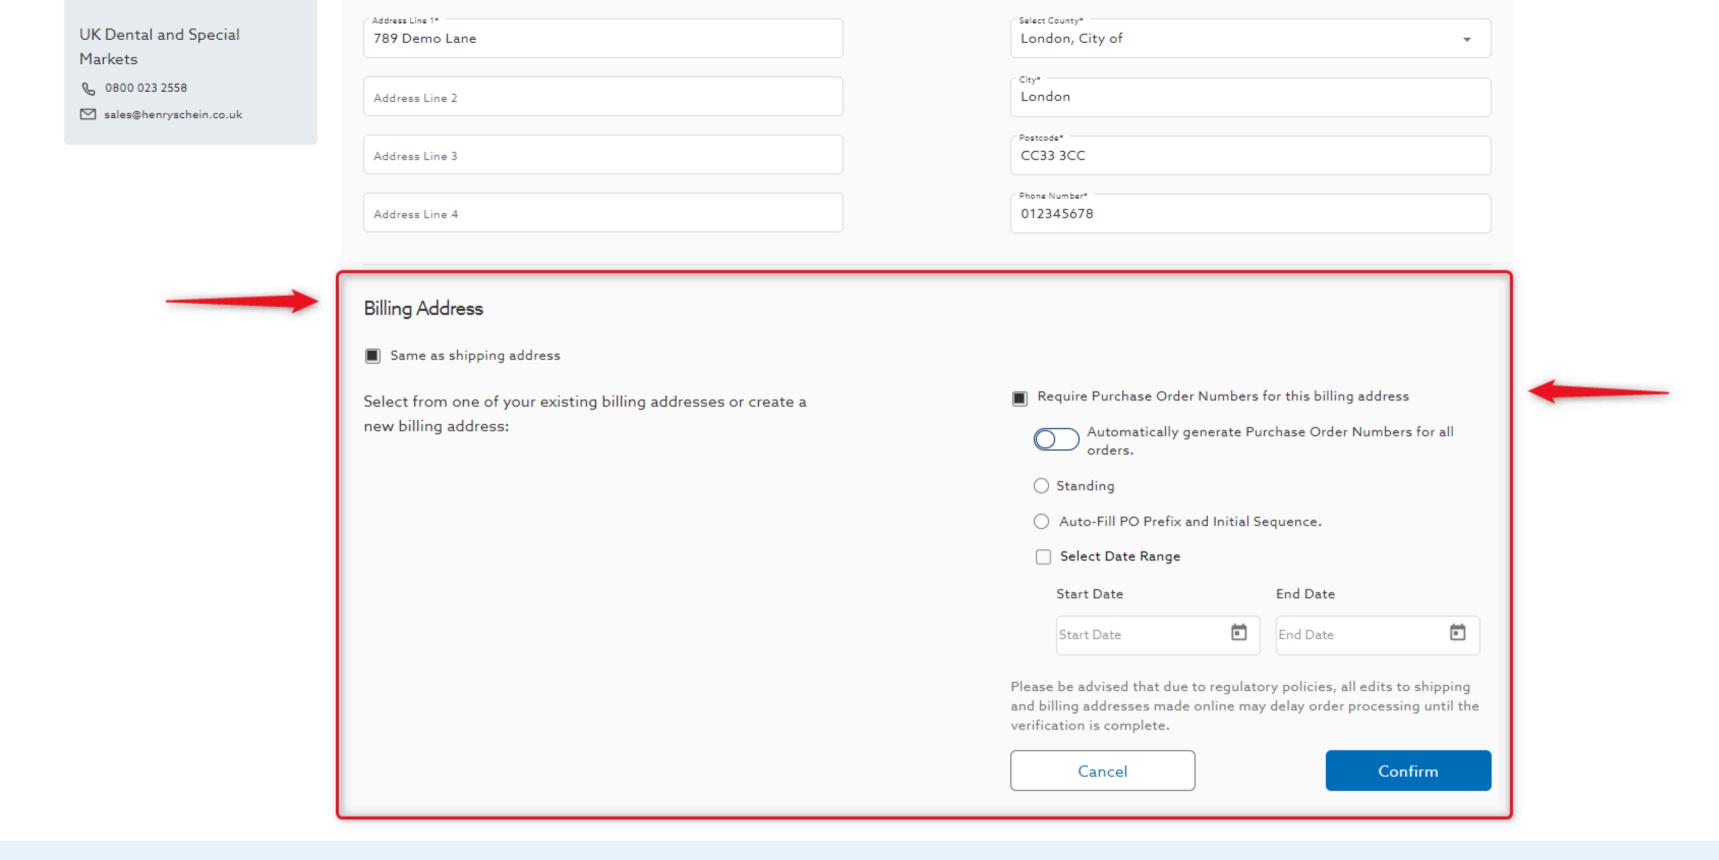

### 7. Scroll down and fill in Billing Address and PO number preferences

| Address Line 2                                                 | City* London                                                                                                                                                              |
|----------------------------------------------------------------|---------------------------------------------------------------------------------------------------------------------------------------------------------------------------|
| Address Line 3                                                 | Postcode* CC33 3CC                                                                                                                                                        |
| Address Line 4                                                 | Phone Number* 012345678                                                                                                                                                   |
| Address Ellie 4                                                | 012545070                                                                                                                                                                 |
| Billing Address                                                |                                                                                                                                                                           |
| Same as shipping address                                       |                                                                                                                                                                           |
| Select from one of your existing billing addresses or create a | Require Purchase Order Numbers for this billing address                                                                                                                   |
| new billing address:                                           | Automatically generate Purchase Order Numbers for all orders.                                                                                                             |
|                                                                | ○ Standing                                                                                                                                                                |
|                                                                | Auto-Fill PO Prefix and Initial Sequence.                                                                                                                                 |
|                                                                | Select Date Range                                                                                                                                                         |
|                                                                | Start Date End Date                                                                                                                                                       |
|                                                                | Start Date End Date                                                                                                                                                       |
|                                                                | Please be advised that due to regulatory policies, all edits to shipping and billing addresses made online may delay order processing until the verification is complete. |
|                                                                | Cancel                                                                                                                                                                    |