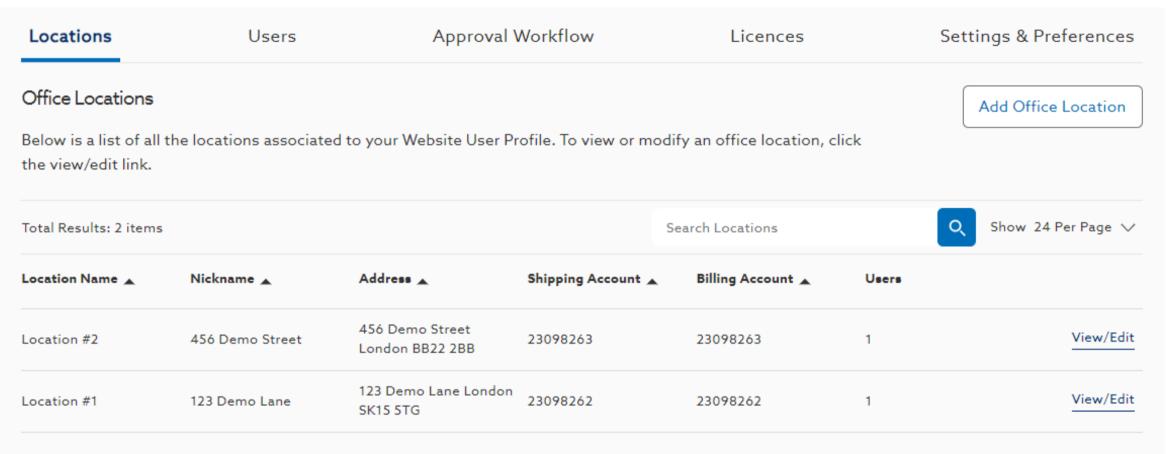

Add a New Office Location





# Do you know your account permissions?



Only users with appropriate permissions can manage location details for their organisation.

If you need to request changes to your User Rights, contact the person in your organisation who administers your Henry Schein account.



### 1. Sign in to your account



### 2. Navigate to your Account Dashboard





(§) Statements & Payments

Messaging Centre

My Lists & Favourites

Budget Management

(🔯) Settings & Preferences

(≡) My Catalogues

My Organisation

My Reports

Dog Out



#### 3. Select My Organisation





#### 4. On the Locations tab, select Add Office Location





#### 5. When adding a new location, check no and select Submit



#### 6. Enter Office Nickname and Address details



### 7. Scroll down and fill in Billing Address and PO number preferences

| Address Line 2                                                 | City* London                                                                                                                                                              |
|----------------------------------------------------------------|---------------------------------------------------------------------------------------------------------------------------------------------------------------------------|
| Address Line 3