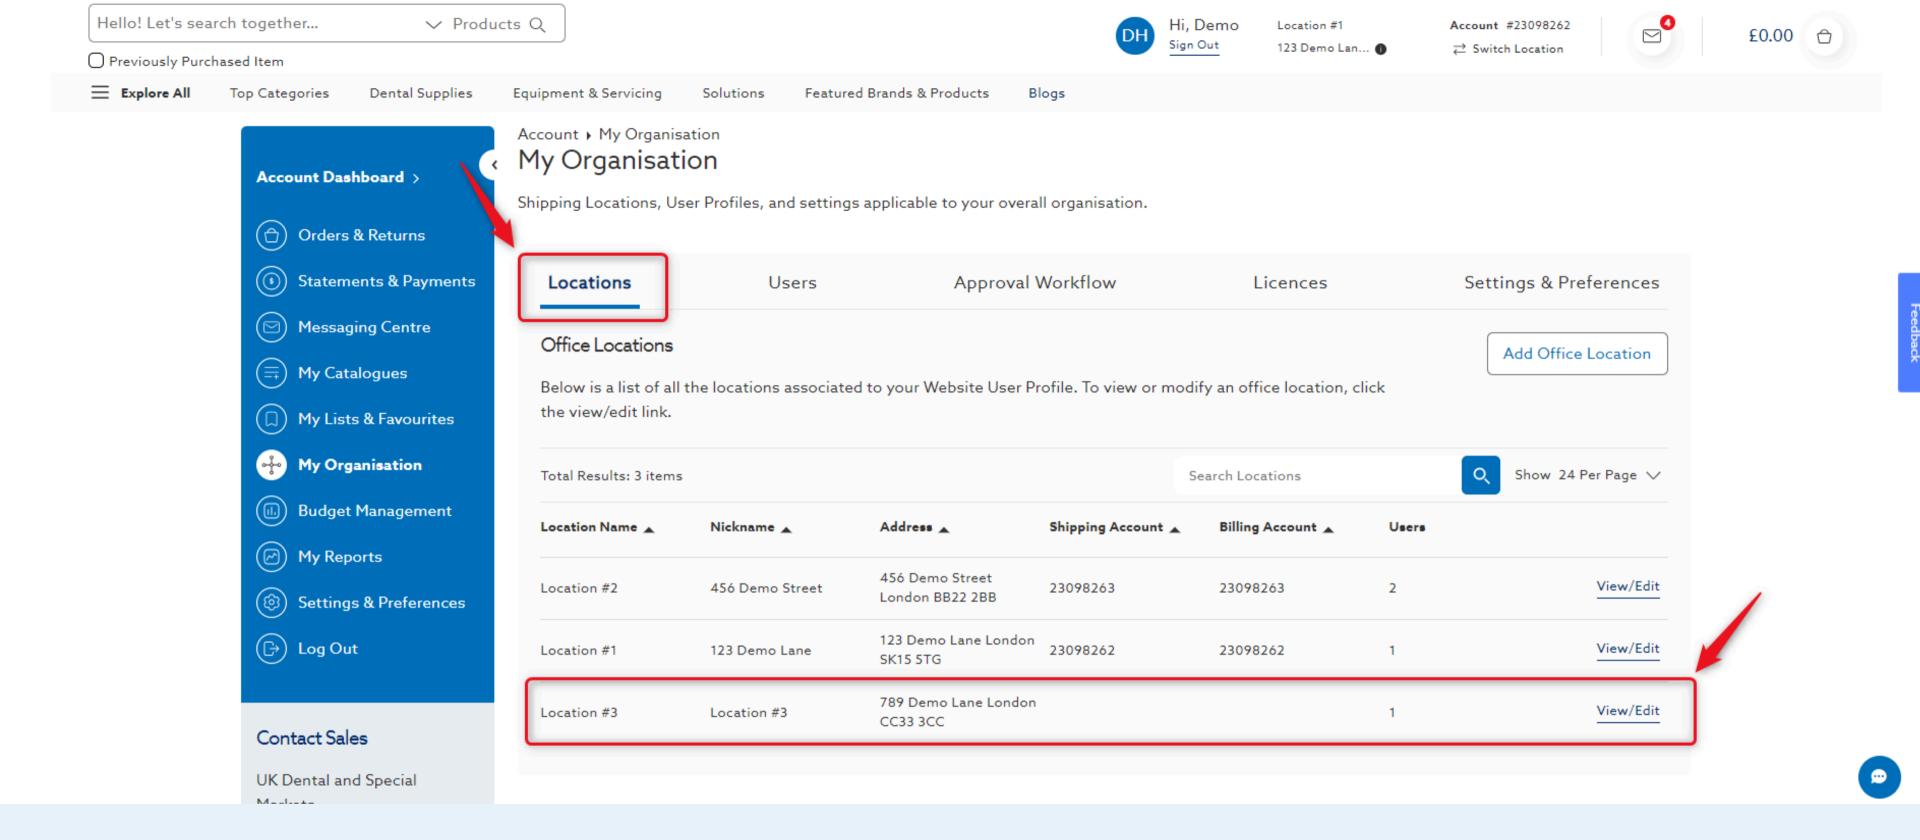

#### 3. Select My Organisation

#### 4. On the Locations tab, select Add Office Location

### 9. View your newly created location on the Locations tab & select View/Edit to manage location details