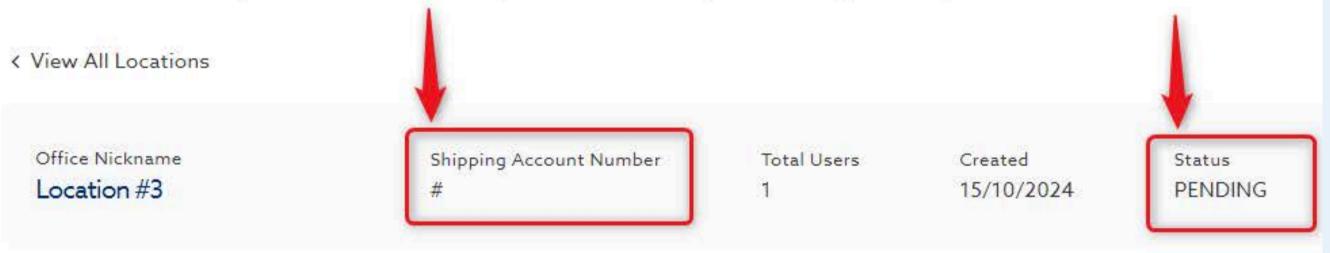

## 15. Your location will remain in PENDING status until approved

Once approved, your shipping account number will populate and status will change to ACTIVE