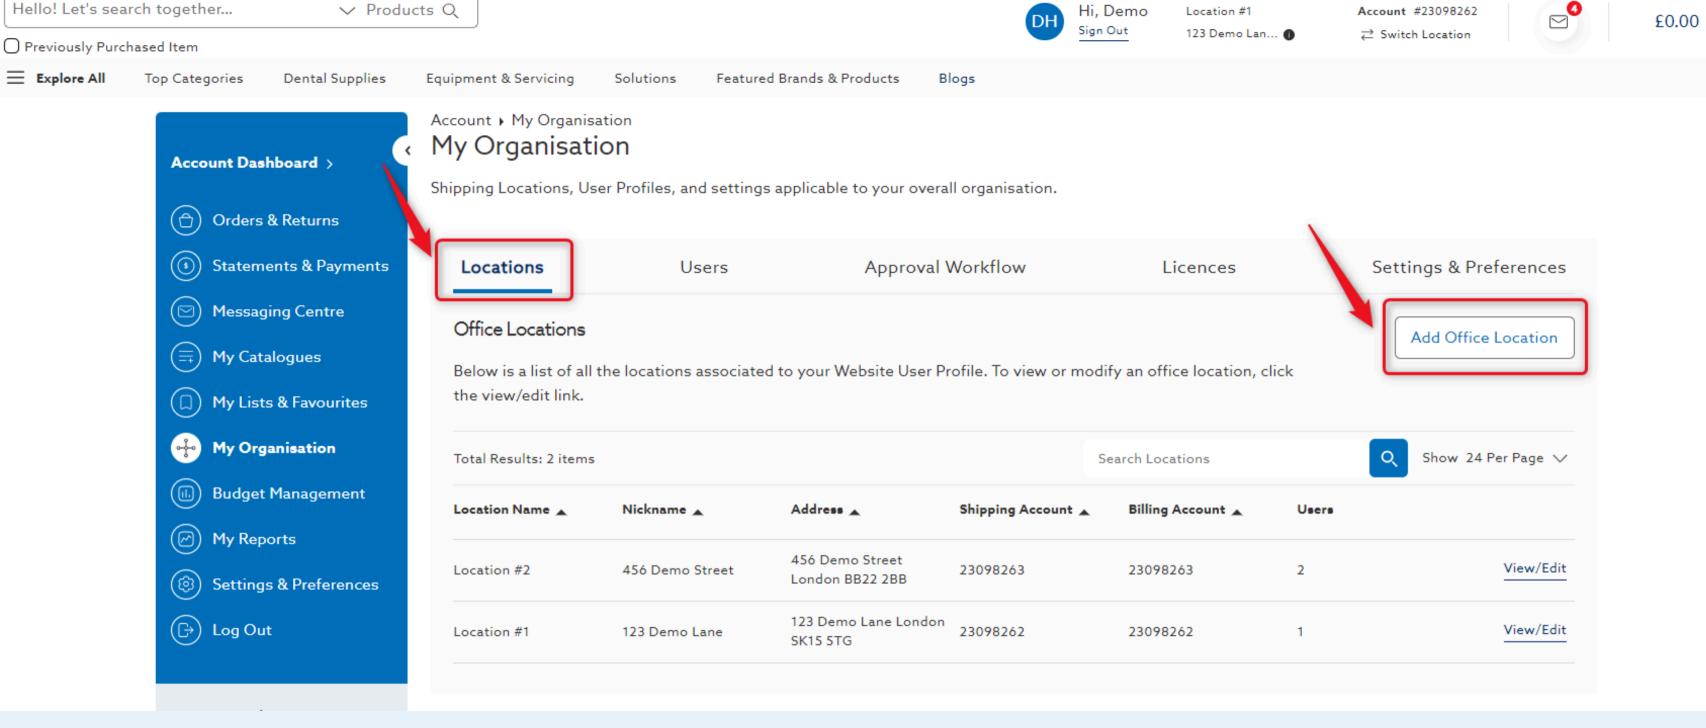

#### 3. Select My Organisation

#### 4. On the Locations tab, select Add Office Location

#### 5. When adding a new location, check no and select Submit