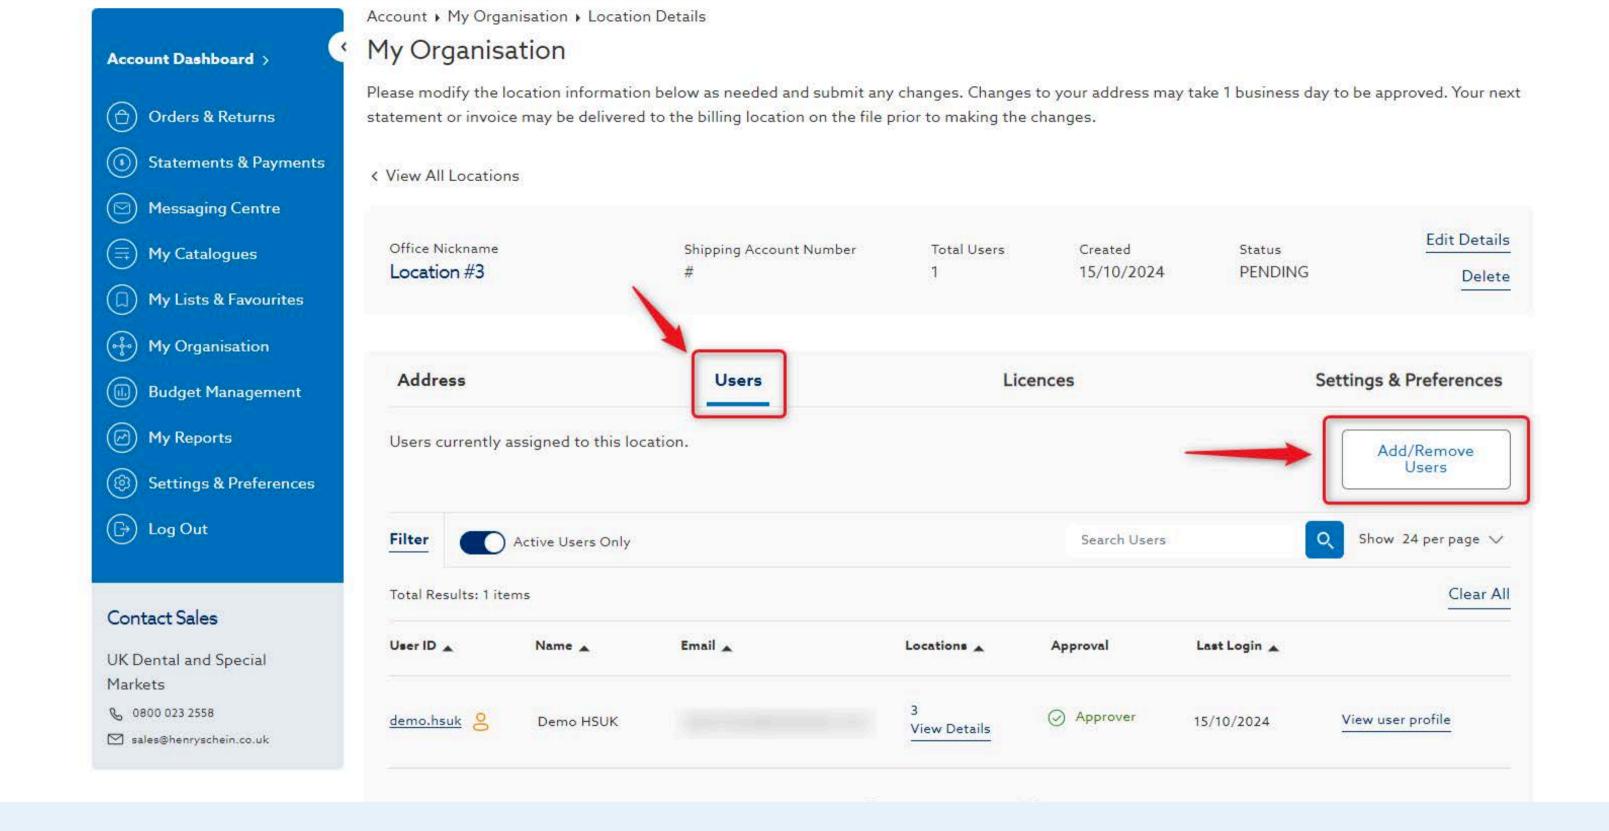

verification is complete. |
|                                                                | Cancel                                                                                                                                                                    |

#### 8. Create your location by selecting Confirm

Markets

Q 0800 023 2558

The confirm button will not be clickable unless all required fields are populated



### 9. View your newly created location on the Locations tab & select View/Edit to manage location details





### 10. On the location details page, select Edit Details to modify your Office Nickname





#### 11. Select Delete to remove location from your organisation





### **12.** On the Address tab, edit the **Billing & Shipping address** for your location





#### 13. On the Users tab, Add/Remove users from your location



### 14. On the Settings & Preferences tab, manage site preferences at the location level

Account My Organisation Location Details

#### My Organisation

Please modify the location information below as needed and submit any changes. Changes to your address may take 1 business day to statement or invoice may be delivered to the billing location on the file prior to making the changes.



| Users | Licences         | Sett                                                                                          |
|-------|------------------|-----------------------------------------------------------------------------------------------|
| ss    |                  |