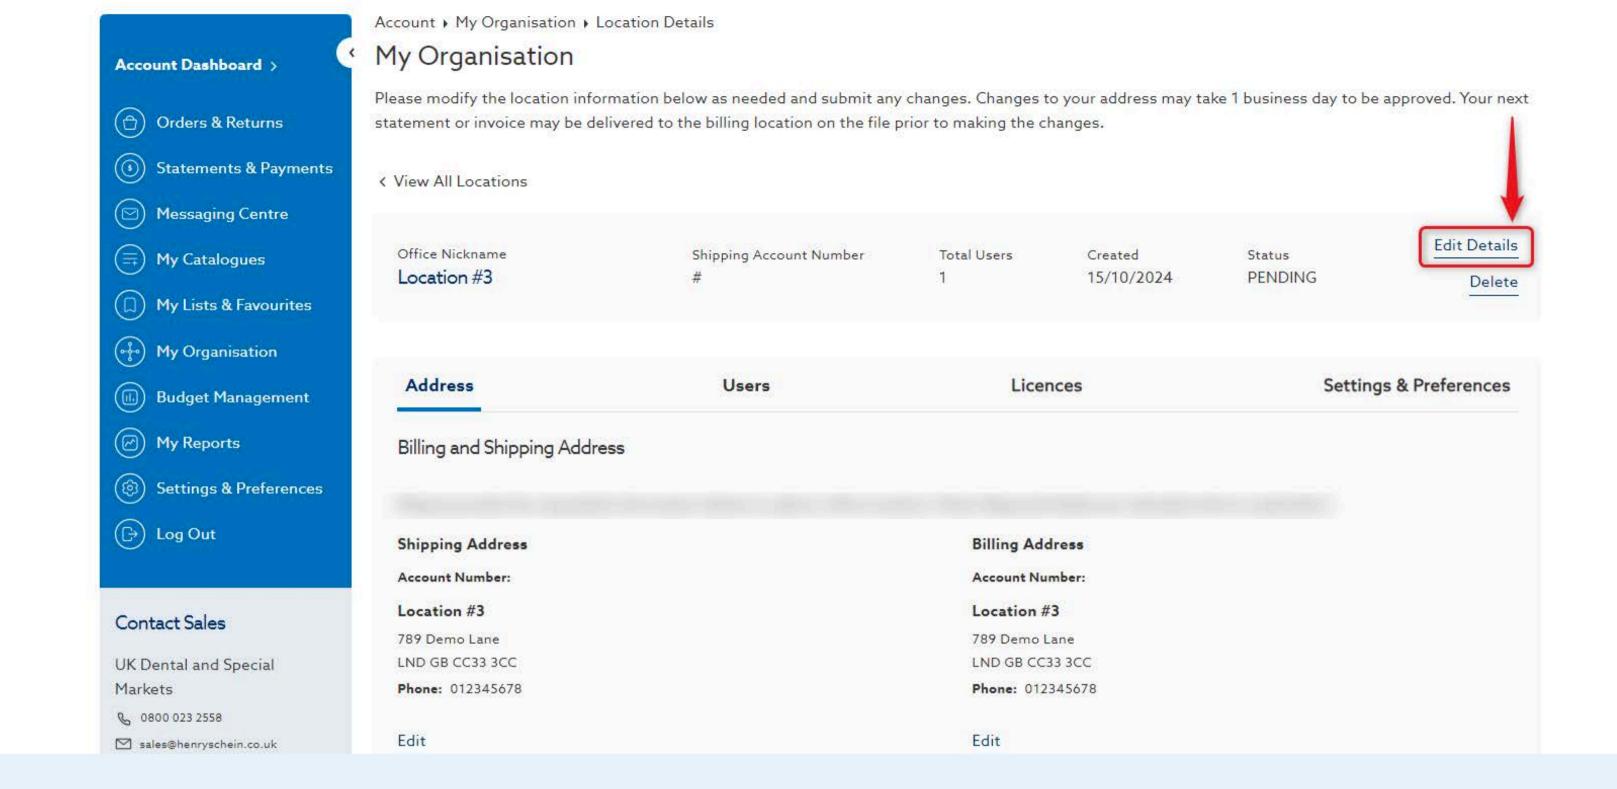

### 10. On the location details page, select Edit Details to modify your Office Nickname

## 15. Your location will remain in PENDING status until approved

Once approved, your shipping account number will populate and status will change to ACTIVE