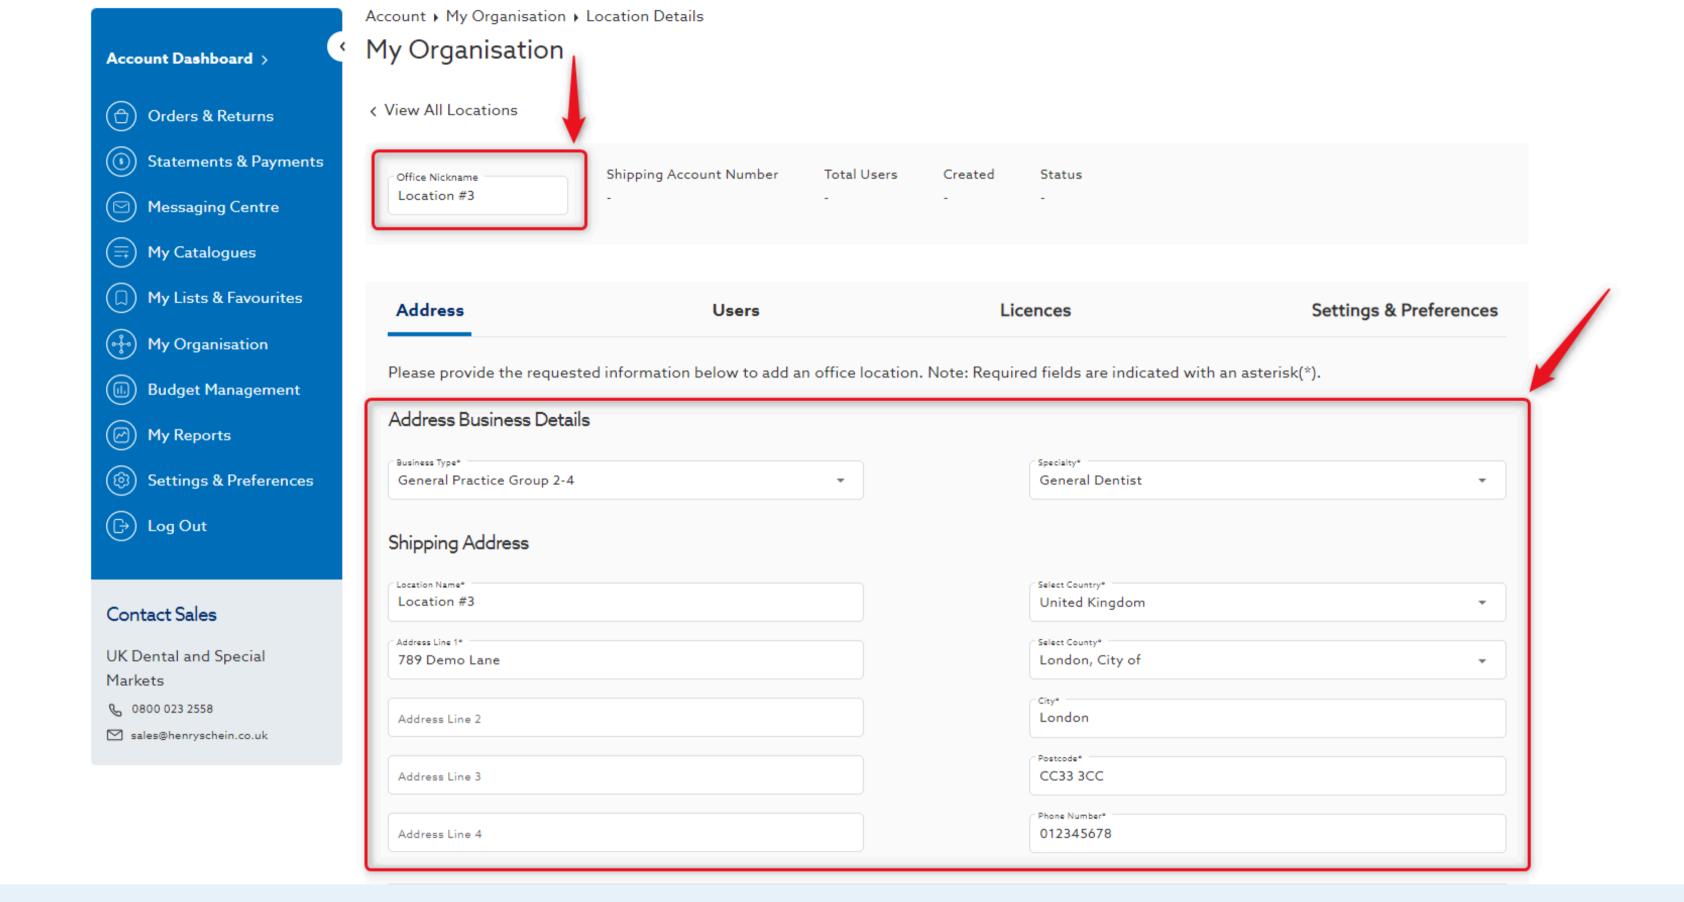

Add a New Office Location





# Do you know your account permissions?



Only users with appropriate permissions can manage location details for their organisation.

If you need to request changes to your User Rights, contact the person in your organisation who administers your Henry Schein account.



### 1. Sign in to your account



### 2. Navigate to your Account Dashboard





(§) Statements & Payments

Messaging Centre

My Lists & Favourites

Budget Management

(🔯) Settings & Preferences

(≡) My Catalogues

My Organisation

My Reports

Dog Out



#### 3. Select My Organisation





#### 4. On the Locations tab, select Add Office Location





#### 5. When adding a new location, check no and select Submit



#### 6. Enter Office Nickname and Address details



### 7. Scroll down and fill in Billing Address and PO number preferences

| Address Line 2                                                 | City* London                                                                                                                                                              |
|----------------------------------------------------------------|---------------------------------------------------------------------------------------------------------------------------------------------------------------------------|
| Address Line 3                                                 | Postcode* CC33 3CC