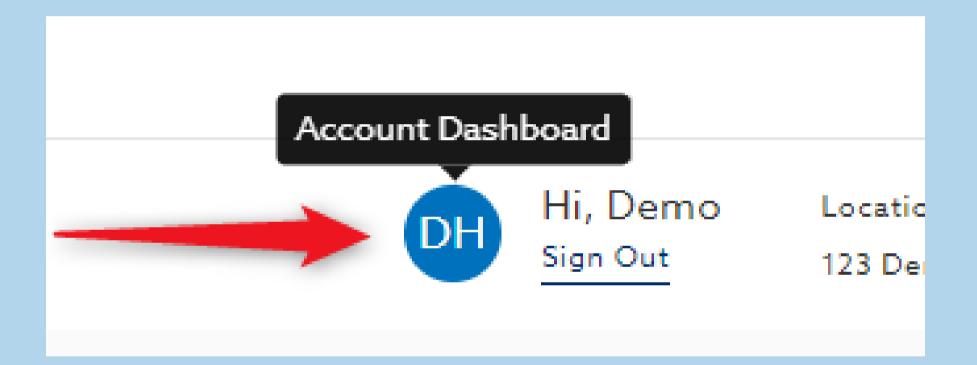

### 2. Navigate to your Account Dashboard

(§) Statements & Payments

Messaging Centre

My Lists & Favourites

Budget Management

(🔯) Settings & Preferences

(≡) My Catalogues

My Organisation