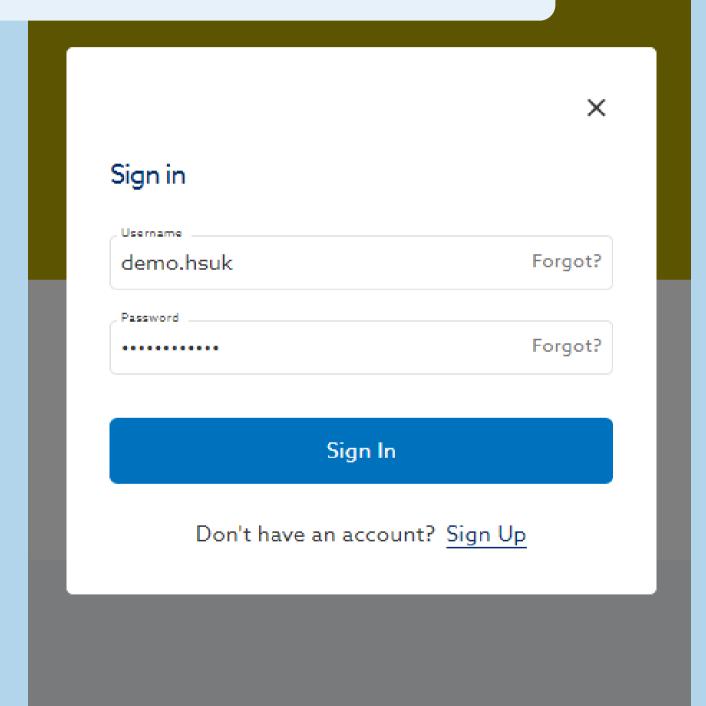

Add a New Office Location





# Do you know your account permissions?



Only users with appropriate permissions can manage location details for their organisation.

If you need to request changes to your User Rights, contact the person in your organisation who administers your Henry Schein account.



### 1. Sign in to your account



### 2. Navigate to your Account Dashboard





(§) Statements & Payments

Messaging Centre

My Lists & Favourites

Budget Management

(🔯) Settings & Preferences

(≡) My Catalogues

My Organisation

My Reports

Dog Out



#### 3. Select My Organisation





#### 4. On the Locations tab, select Add Office Location





#### 5. When adding a new location, check no and select Submit



#### 6. Enter Office Nickname and Address details



### 7. Scroll down and fill in Billing Address and PO number preferences

| Address Line 2                                                 | City* London                                                                                                                                                              |
|----------------------------------------------