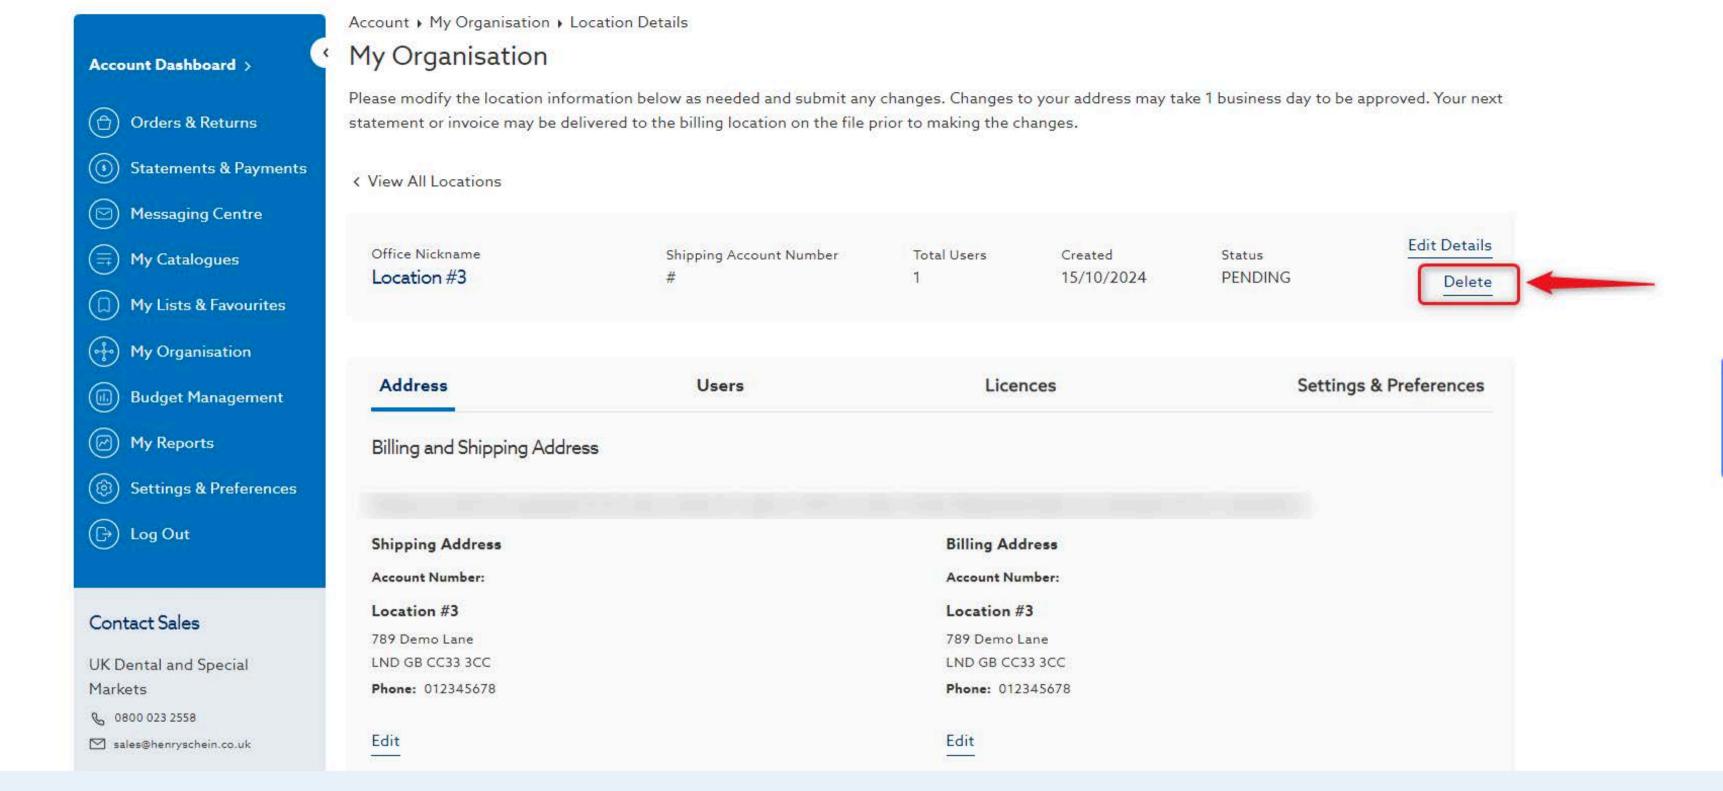

| Please be advised that due to regulatory policies, all edits to shipping and billing addresses made online may delay order processing until the verification is complete. |
|                                                                | Cancel                                                                                                                                                                    |

#### 8. Create your location by selecting Confirm

Markets

Q 0800 023 2558

The confirm button will not be clickable unless all required fields are populated



### 9. View your newly created location on the Locations tab & select View/Edit to manage location details





### 10. On the location details page, select Edit Details to modify your Office Nickname





#### 11. Select Delete to remove location from your organisation





### **12.** On the Address tab, edit the **Billing & Shipping address** for your location





#### 13. On the Users tab, Add/Remove users from your location



### 14. On the Settings & Preferences tab, manage site preferences at the location level

Account My Organisation Location Details

#### My Organisation

Please modify the location information below as needed and submit any changes. Changes to your address may take 1 business day to statement or invoice may be delivered to the billing location on the file prior to making the changes.



| Users | Licences         | Sett                                                                                          |
|-------|------------------|------------------------