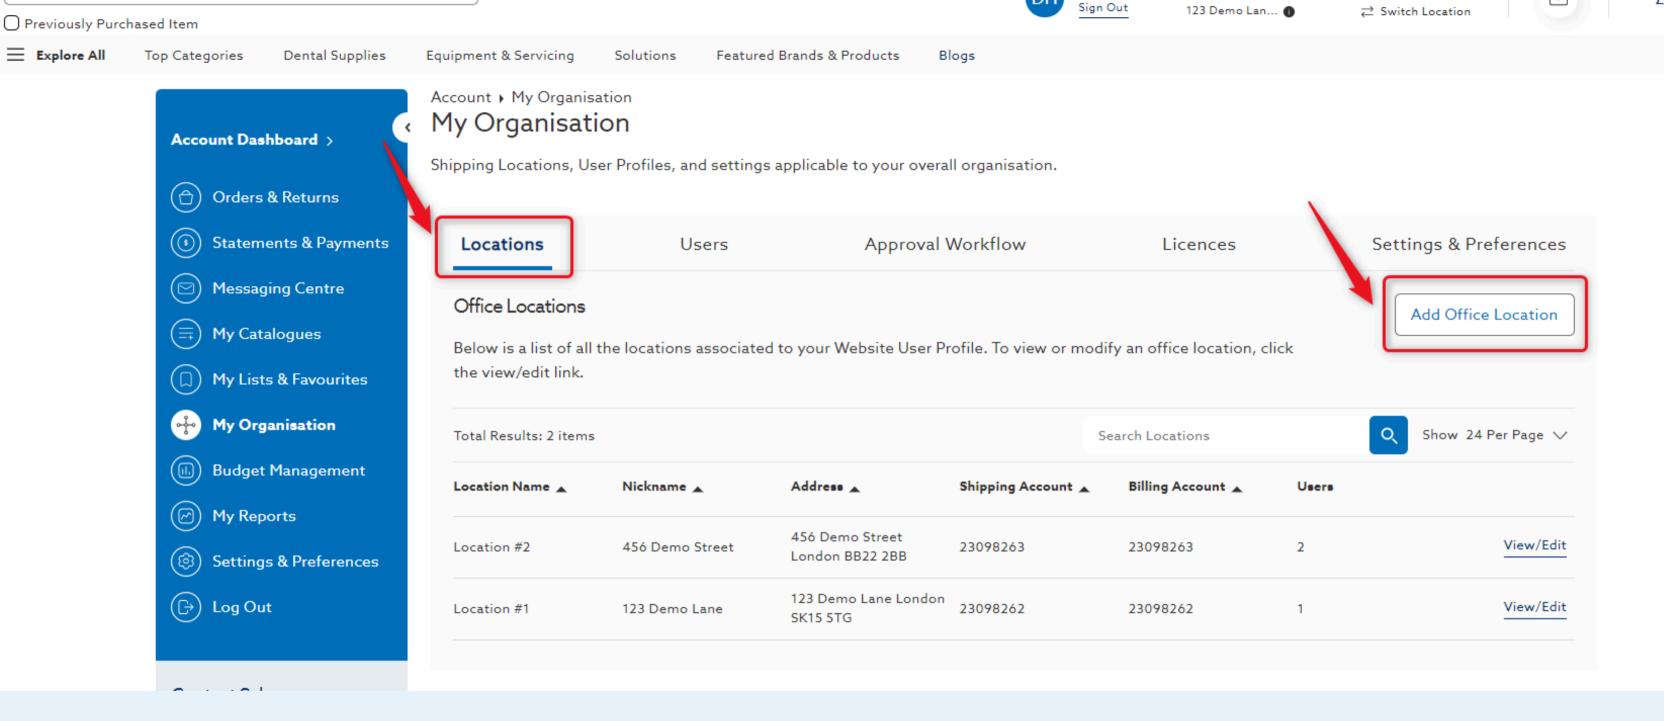

# 5. When adding an existing location, check yes and enter the account number & one other unique identifier

#### 6. Once all required fields are populated, select Submit