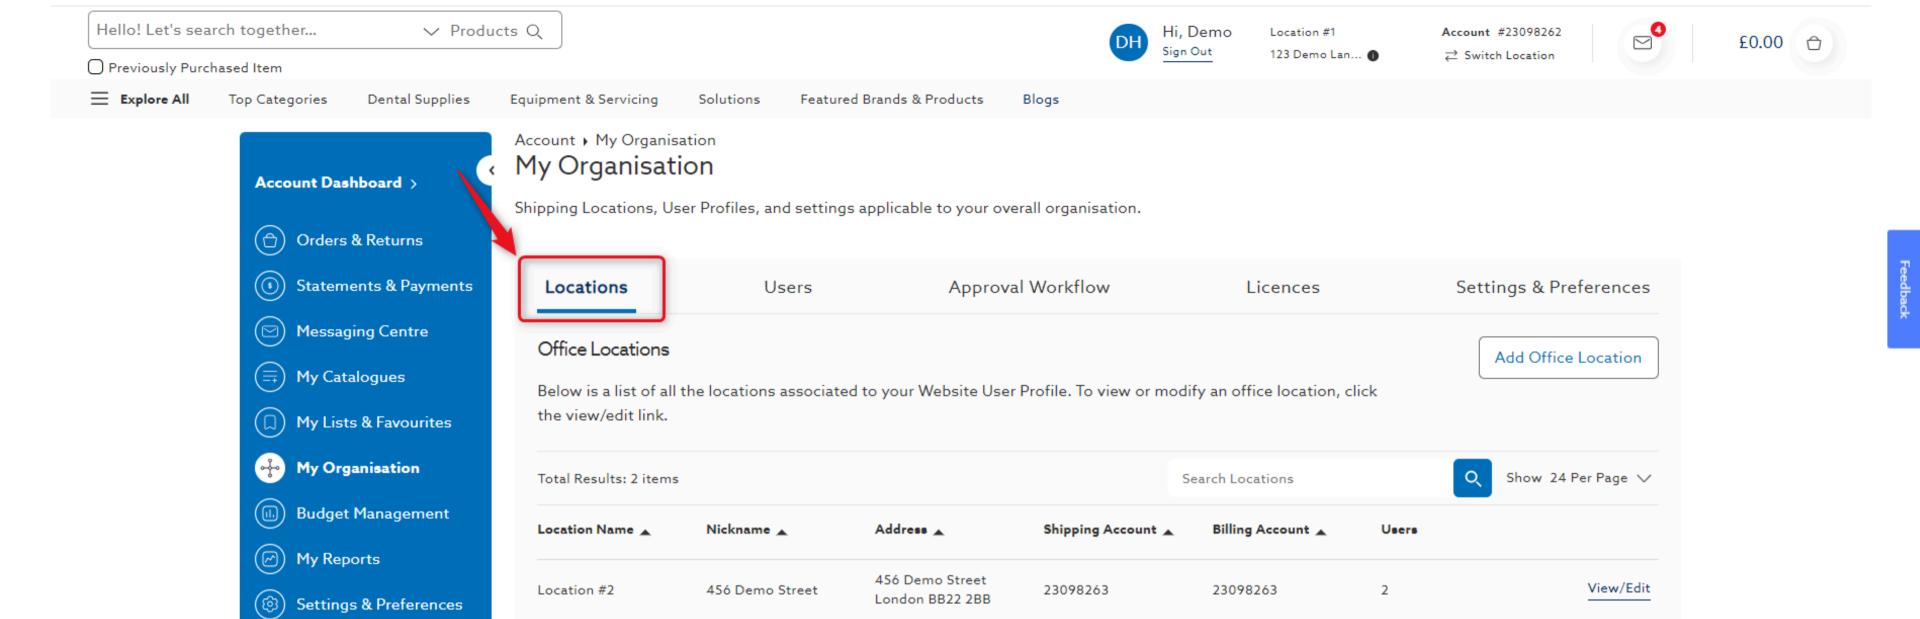

#### 4. On the Locations tab, select Add Office Location

#### Account > My Organisation My Organisation

Shipping Locations, User Profiles, and settings applicable to your overall organisation.

| Users                   | Users Approval Workflow            |                                                                    | Licences                                                                                                                                                                                  |                                                                                                                                                                                                                                                     | Settings & Preferences                                                                                                 |
|-------------------------|------------------------------------|--------------------------------------------------------------------|-------------------------------------------------------------------------------------------------------------------------------------------------------------------------------------------|-----------------------------------------------------------------------------------------------------------------------------------------------------------------------------------------------------------------------------------------------------|------------------------------------------------------------------------------------------------------------------------|
|                         |                                    |                                                                    |                                                                                                                                                                                           |                                                                                                                                                                                                                                                     | Add Office Location                                                                                                    |
| the locations associate | ed to your Website User Pr         | ofile. To view or mod                                              | ify an office location, c                                                                                                                                                                 | lick                                                                                                                                                                                                                                                |                                                                                                                        |
| Total Results: 2 items  |                                    |                                                                    | Search Locations                                                                                                                                                                          |                                                                                                                                                                                                                                                     | Q Show 24 Per Page V                                                                                                   |
| Nickname 🔺              | Address 🔺                          | Shipping Account                                                   | Billing Account                                                                                                                                                                           | Users                                                                                                                                                                                                                                               |                                                                                                                        |
| 456 Demo Street         | 456 Demo Street<br>London BB22 2BB | 23098263                                                           | 23098263                                                                                                                                                                                  | 2                                                                                                                                                                                                                                                   | View/Edit                                                                                                              |
| 123 Demo Lane           | 123 Demo Lane London<br>SK15 5TG   | 23098262                                                           | 23098262                                                                                                                                                                                  | 1                                                                                                                                                                                                                                                   | View/Edit                                                                                                              |
|                         | Nickname A  456 Demo Street        | Nickname Address A  456 Demo Street London BB22 2BB  123 Demo Lane | Nickname Address Shipping Account A  456 Demo Street London BB22 2BB  123 Demo Lane  123 Demo Lane  Associated to your Website User Profile. To view or mod  Shipping Account A  23098263 | the locations associated to your Website User Profile. To view or modify an office location, of Search Locations  Nickname Address Shipping Account Billing Account Shipping Account 23098263  123 Demo Lane 123 Demo Lane London 23098262 23098262 | the locations associated to your Website User Profile. To view or modify an office location, click    Search Locations |