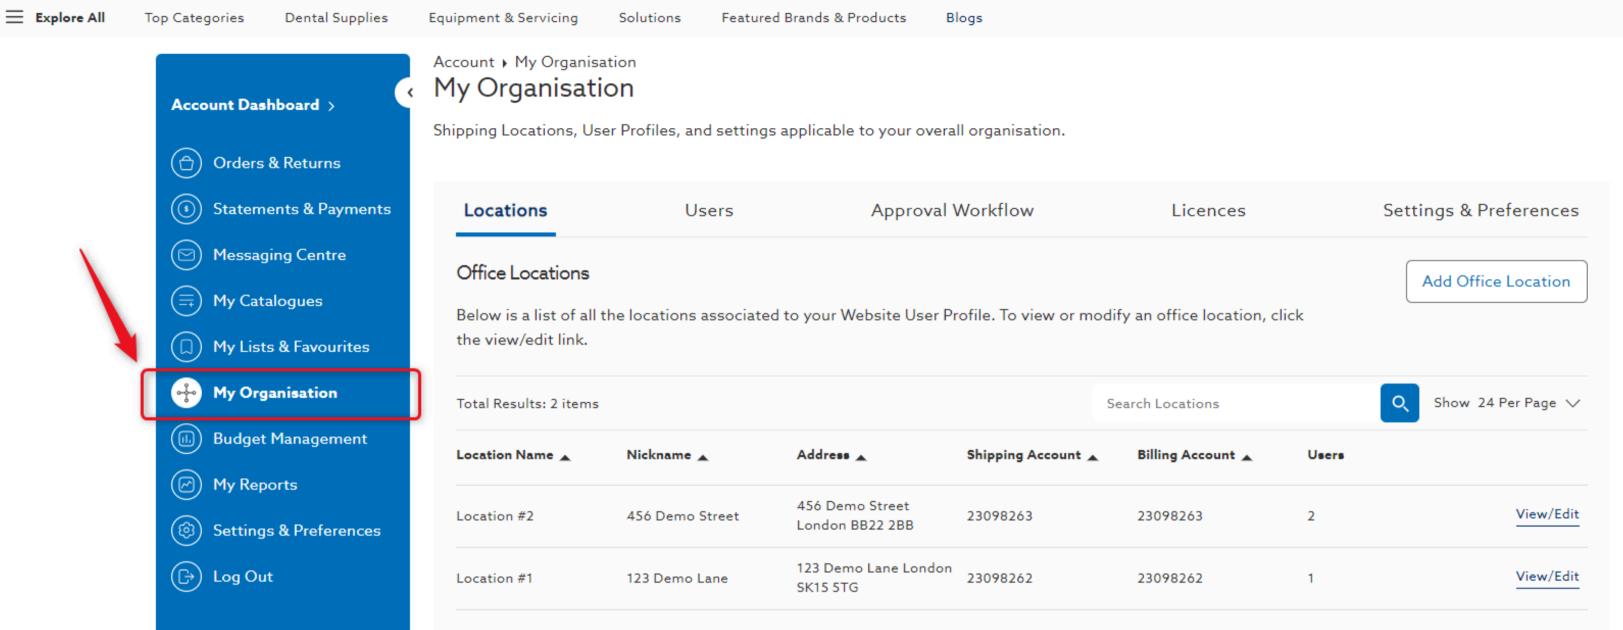

#### 3. Select My Organisation

Account #23098262

Location #1

Hello! Let's search together...

∨ Products Q

#### Account > My Organisation My Organisation

Shipping Locations, User Profiles, and settings applicable to your overall organisation.

| Users                   | Users Approval Workflow            |                                                                    | Licences                                                                                                                                                                                  |                                                                                                                                                                                                                                                     | Settings & Preferences                                                                                                 |
|-------------------------|------------------------------------|--------------------------------------------------------------------|-------------------------------------------------------------------------------------------------------------------------------------------------------------------------------------------|-----------------------------------------------------------------------------------------------------------------------------------------------------------------------------------------------------------------------------------------------------|------------------------------------------------------------------------------------------------------------------------|
|                         |                                    |                                                                    |                                                                                                                                                                                           |                                                                                                                                                                                                                                                     | Add Office Location                                                                                                    |
| the locations associate | ed to your Website User Pr         | ofile. To view or mod                                              | ify an office location, c                                                                                                                                                                 | lick                                                                                                                                                                                                                                                |                                                                                                                        |
| Total Results: 2 items  |                                    |                                                                    | Search Locations                                                                                                                                                                          |                                                                                                                                                                                                                                                     | Q Show 24 Per Page V                                                                                                   |
| Nickname 🔺              | Address 🔺                          | Shipping Account                                                   | Billing Account                                                                                                                                                                           | Users                                                                                                                                                                                                                                               |                                                                                                                        |
| 456 Demo Street         | 456 Demo Street<br>London BB22 2BB | 23098263                                                           | 23098263                                                                                                                                                                                  | 2                                                                                                                                                                                                                                                   | View/Edit                                                                                                              |
| 123 Demo Lane           | 123 Demo Lane London<br>SK15 5TG   | 23098262                                                           | 23098262                                                                                                                                                                                  | 1                                                                                                                                                                                                                                                   | View/Edit                                                                                                              |
|                         | Nickname A  456 Demo Street        | Nickname Address A  456 Demo Street London BB22 2BB  123 Demo Lane | Nickname Address Shipping Account A  456 Demo Street London BB22 2BB  123 Demo Lane  123 Demo Lane  Associated to your Website User Profile. To view or mod  Shipping Account A  23098263 | the locations associated to your Website User Profile. To view or modify an office location, of Search Locations  Nickname Address Shipping Account Billing Account Shipping Account 23098263  123 Demo Lane 123 Demo Lane London 23098262 23098262 | the locations associated to your Website User Profile. To view or modify an office location, click    Search Locations |