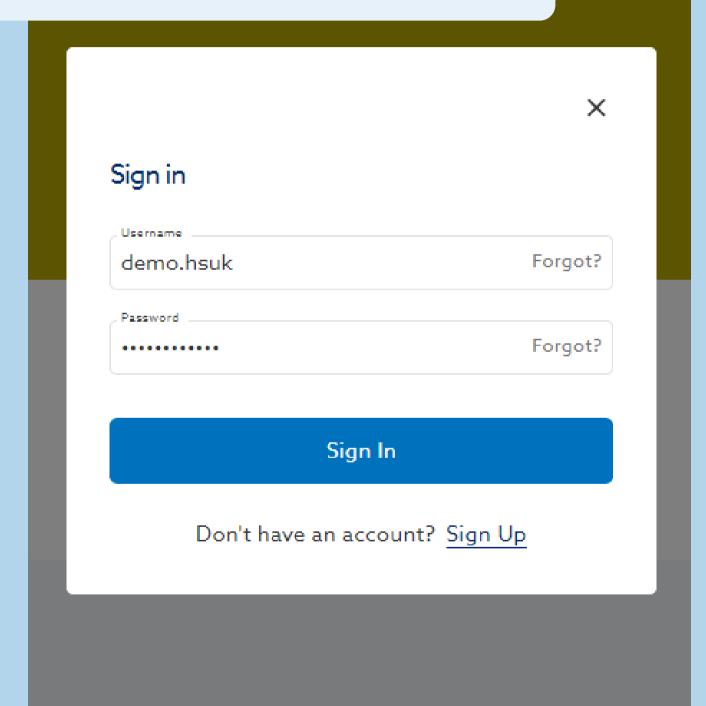

# Add an Existing Office Location

→ Let's get started



# Do you know your account permissions?



Only users with appropriate permissions can manage location details for their organisation.

If you need to request changes to your User Rights, contact the person in your organisation who administers your Henry Schein account.



#### 1. Sign in to your account



#### 2. Navigate to your Account Dashboard





£0.00





Hello! Let's search together...

Previously Purchased Item

✓ Products Q

#### 3. Select My Organisation



Account #23098262

Location #1



Hello! Let's search together...

∨ Products Q

#### 4. On the Locations tab, select Add Office Location



# 5. When adding an existing location, check yes and enter the account number & one other unique identifier



#### 6. Once all required fields are populated, select Submit



#### 7. Verify the Shipping and Billing Address associated with this location



#### 8. If the address is not what you're looking for, create a new office location

# For more on Adding a New Location, view our additional guide:





#### **9.** To add this existing location to your organisation, select **Confir