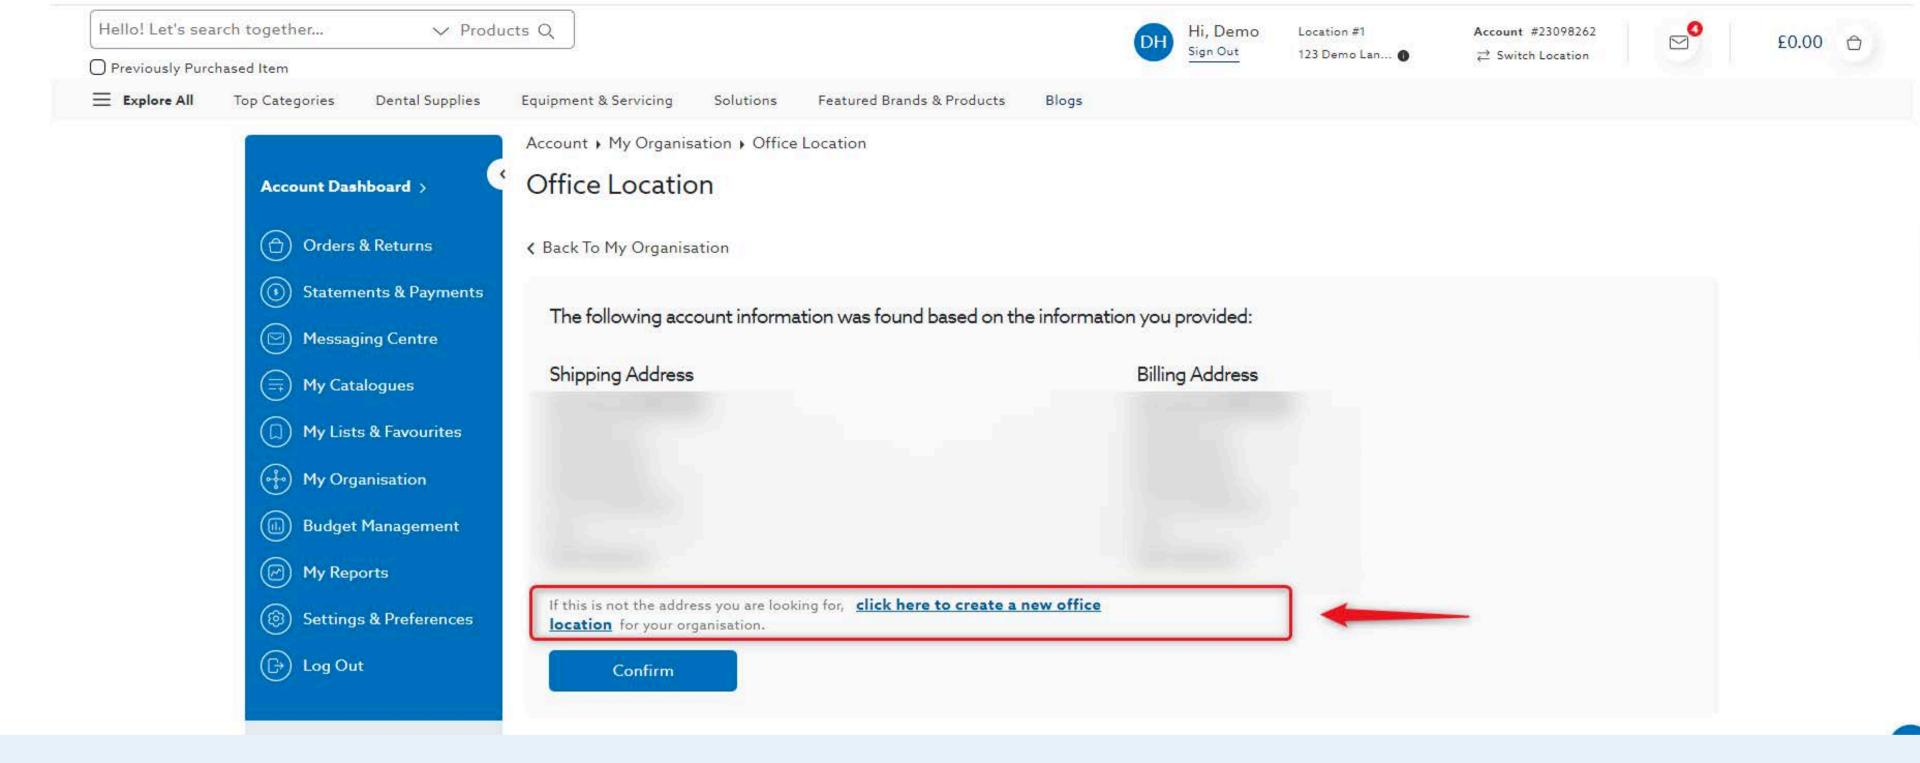

#### 8. If the address is not what you're looking for, create a new office location

#### **9.** To add this existing location to your organisation, select **Confirm**