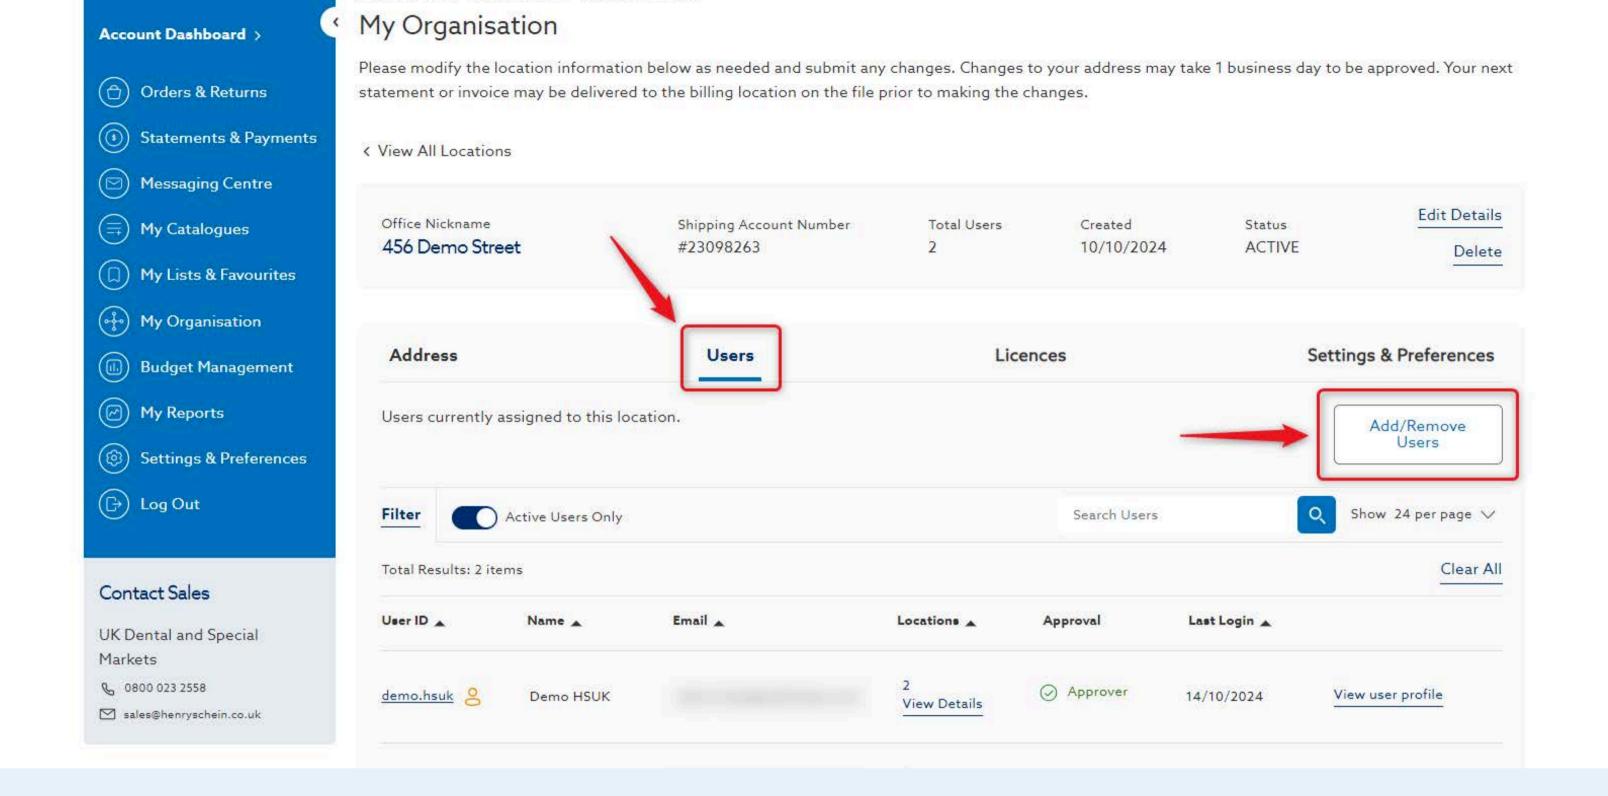

London BB22 2BB  123 Demo Lane  123 Demo Lane  Associated to your Website User Profile. To view or mod  Shipping Account A  23098263 | the locations associated to your Website User Profile. To view or modify an office location, of Search Locations  Nickname Address Shipping Account Billing Account Shipping Account 23098263  123 Demo Lane 123 Demo Lane London 23098262 23098262 | the locations associated to your Website User Profile. To view or modify an office location, click    Search Locations |

#### 11. Select View/Edit to manage location details



# 12. On the location details page, select Edit Details to modify your Office Nickname



#### 13. Select Delete to remove location from your organisation



# 14. On the Address tab, edit the Billing & Shipping address for your location





#### 15. On the Users tab, Add/Remove users from your location





# 16. On the Settings & Preferences tab, manage site preferences at the location level



# Need Help?



• Call Us (8.30am-5.30pm GMT):

Dental: 0800 028 1533

Medical: 0800 028 7228

Chat with us online