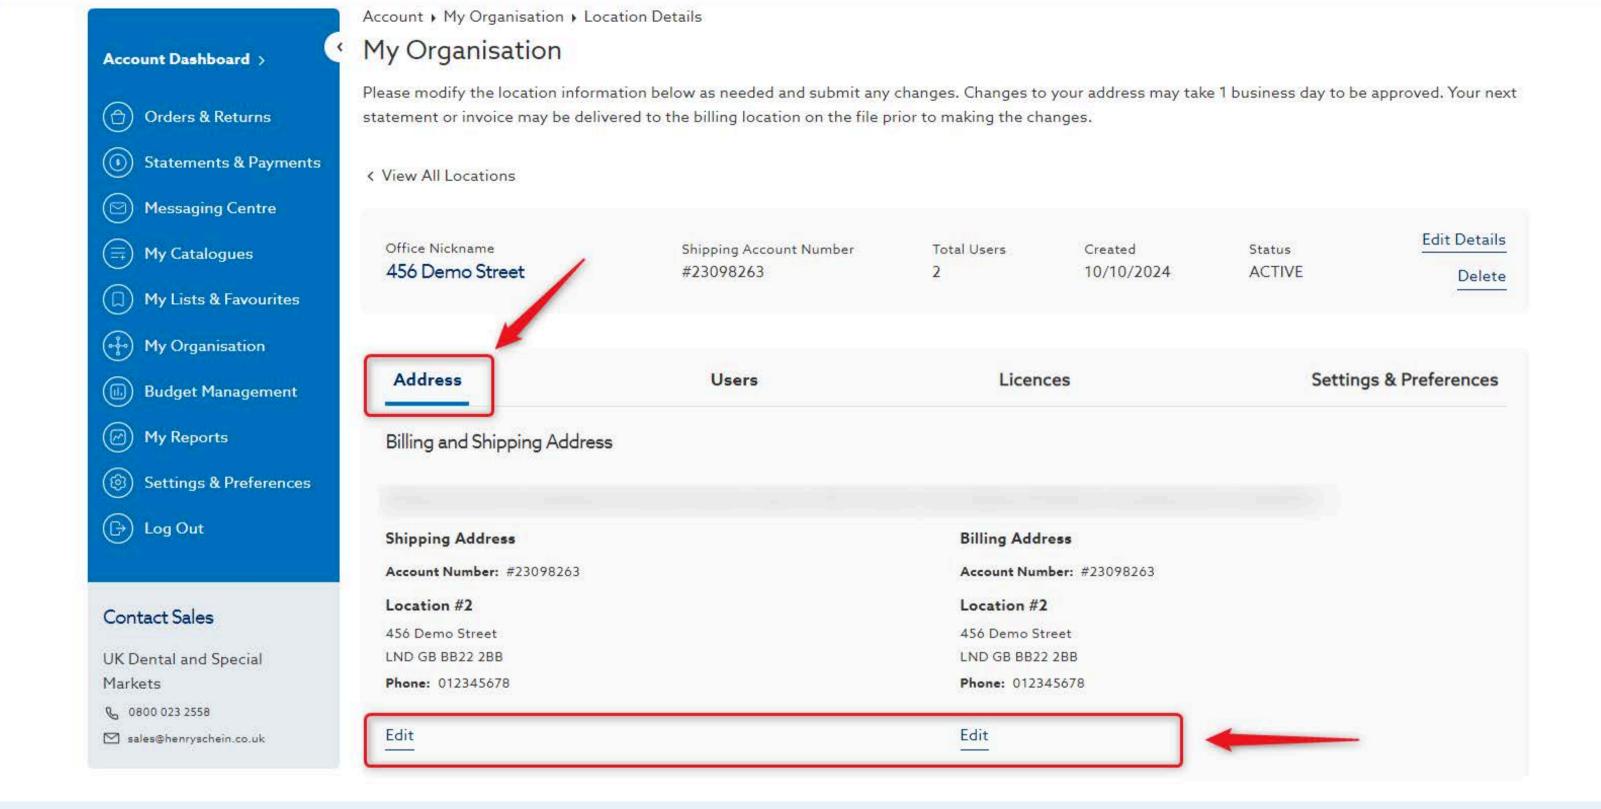

ondon BB22 2BB  123 Demo Lane | Nickname Address Shipping Account A  456 Demo Street London BB22 2BB  123 Demo Lane  123 Demo Lane  Associated to your Website User Profile. To view or mod  Shipping Account A  23098263 | the locations associated to your Website User Profile. To view or modify an office location, of Search Locations  Nickname Address Shipping Account Billing Account Shipping Account 23098263  123 Demo Lane 123 Demo Lane London 23098262 23098262 | the locations associated to your Website User Profile. To view or modify an office location, click    Search Locations |

#### 11. Select View/Edit to manage location details



# 12. On the location details page, select Edit Details to modify your Office Nickname



#### 13. Select Delete to remove location from your organisation



# 14. On the Address tab, edit the Billing & Shipping address for your location





#### 15. On the Users tab, Add/Remove users from your location





# 16. On the Settings & Preferences tab, manage site preferences at the location level



# Need Help?



• Call Us (8.30am-5.30pm GMT):

Dental: 0800 028 1533

Medical: 0800 028 7228

Chat with us online