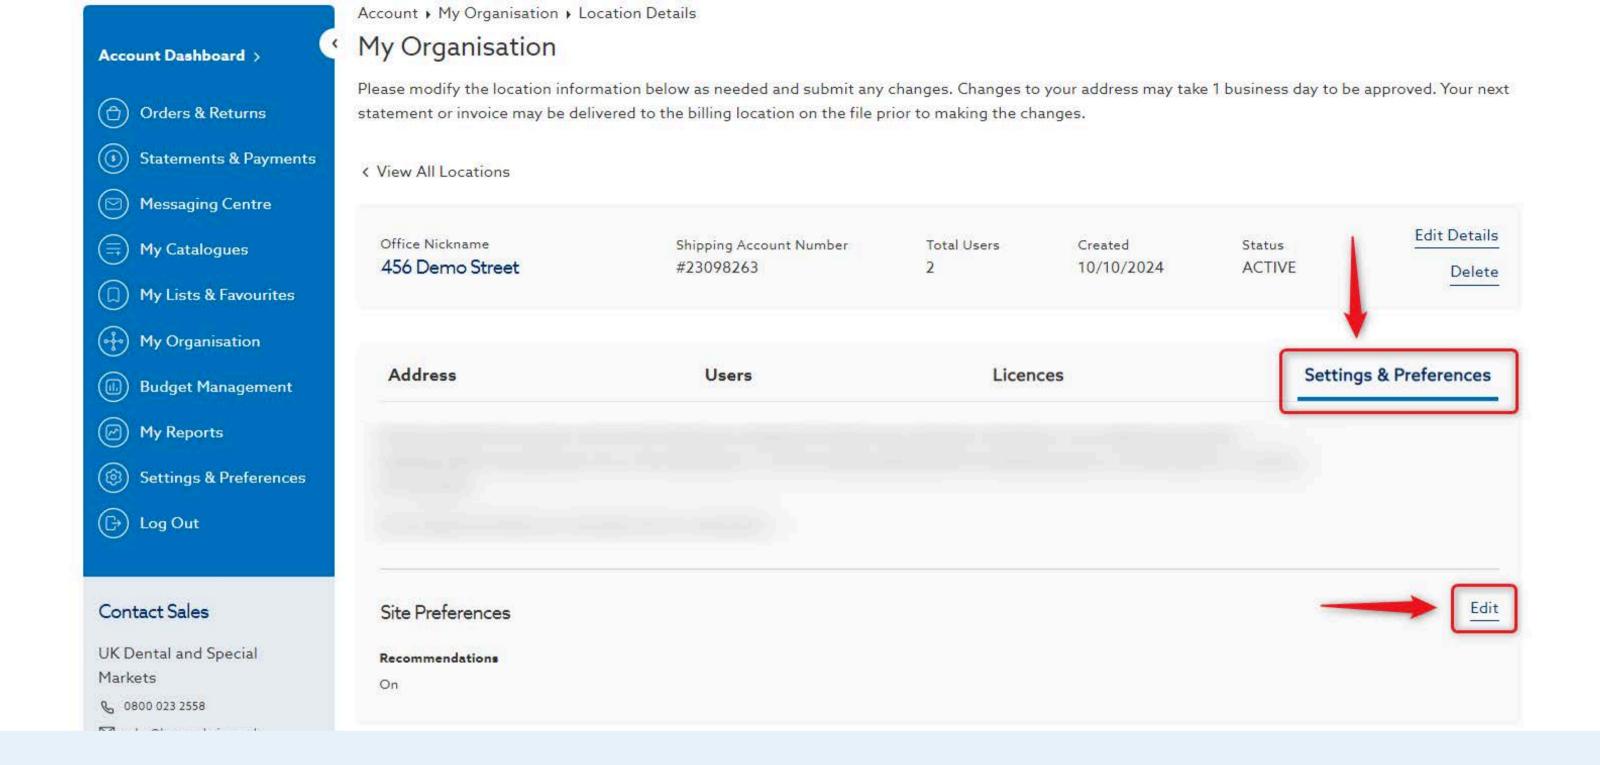

# 16. On the Settings & Preferences tab, manage site preferences at the location level