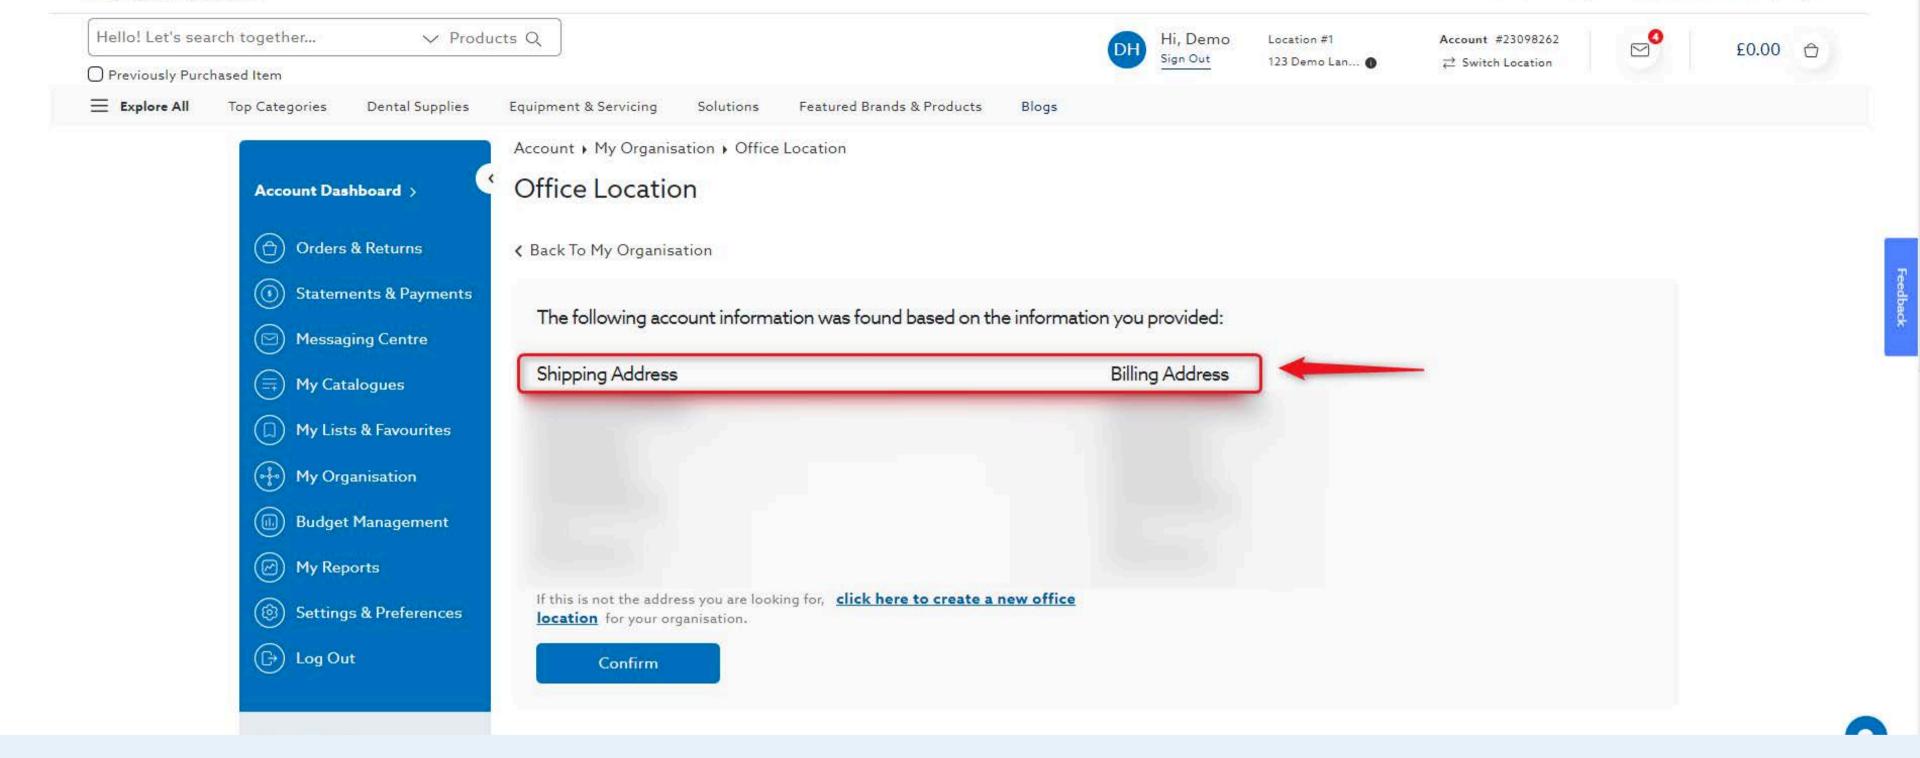

#### 7. Verify the Shipping and Billing Address associated with this location

#### 8. If the address is not what you're looking for, create a new office location