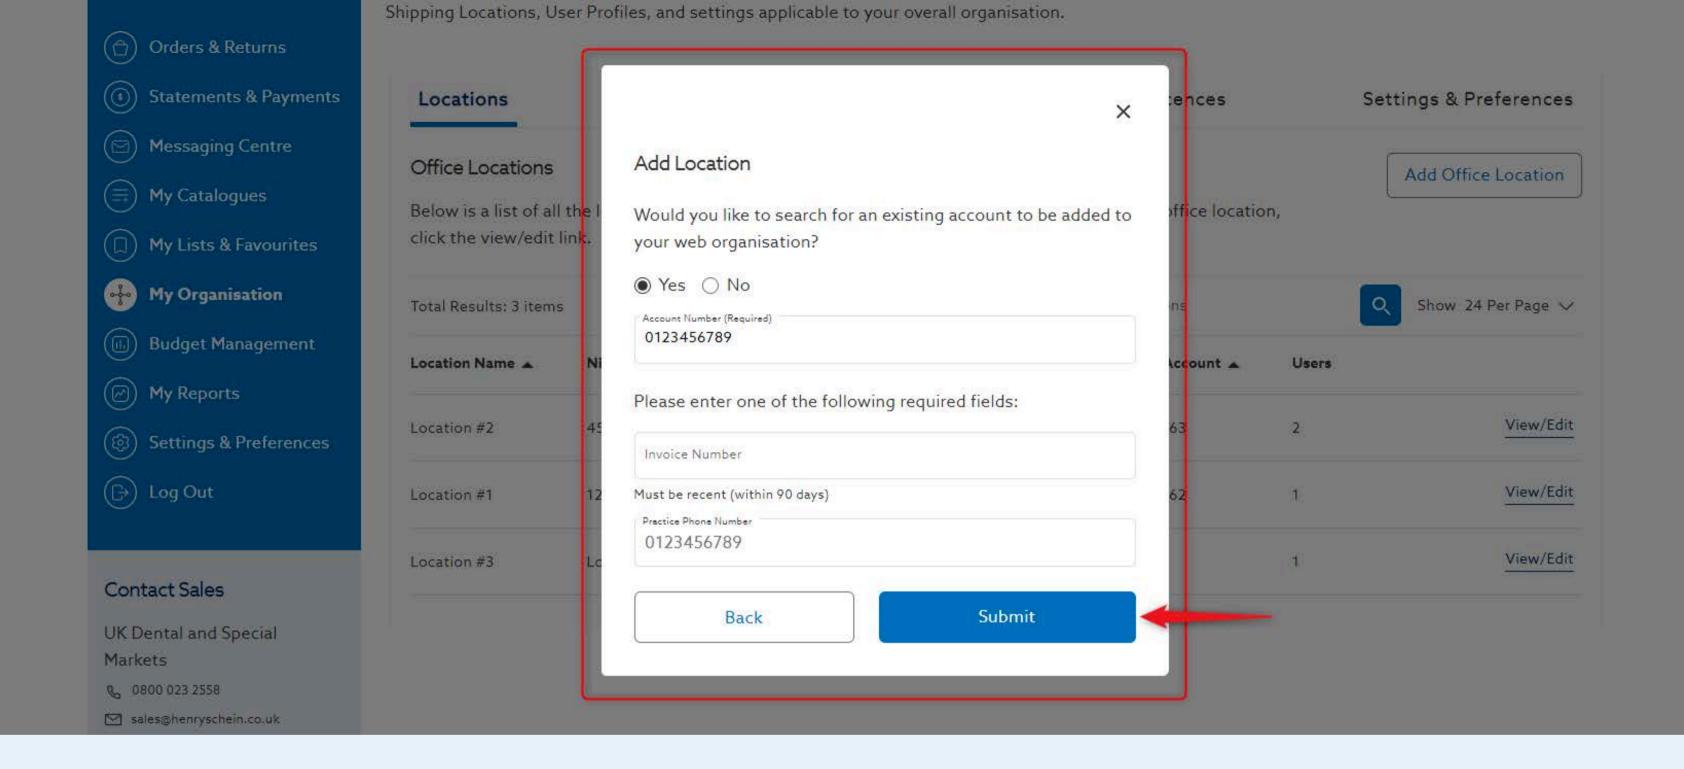

#### 4. On the Locations tab, select Add Office Location

# 5. When adding an existing location, check yes and enter the account number & one other unique identifier

#### 6. Once all required fields are populated, select Submit