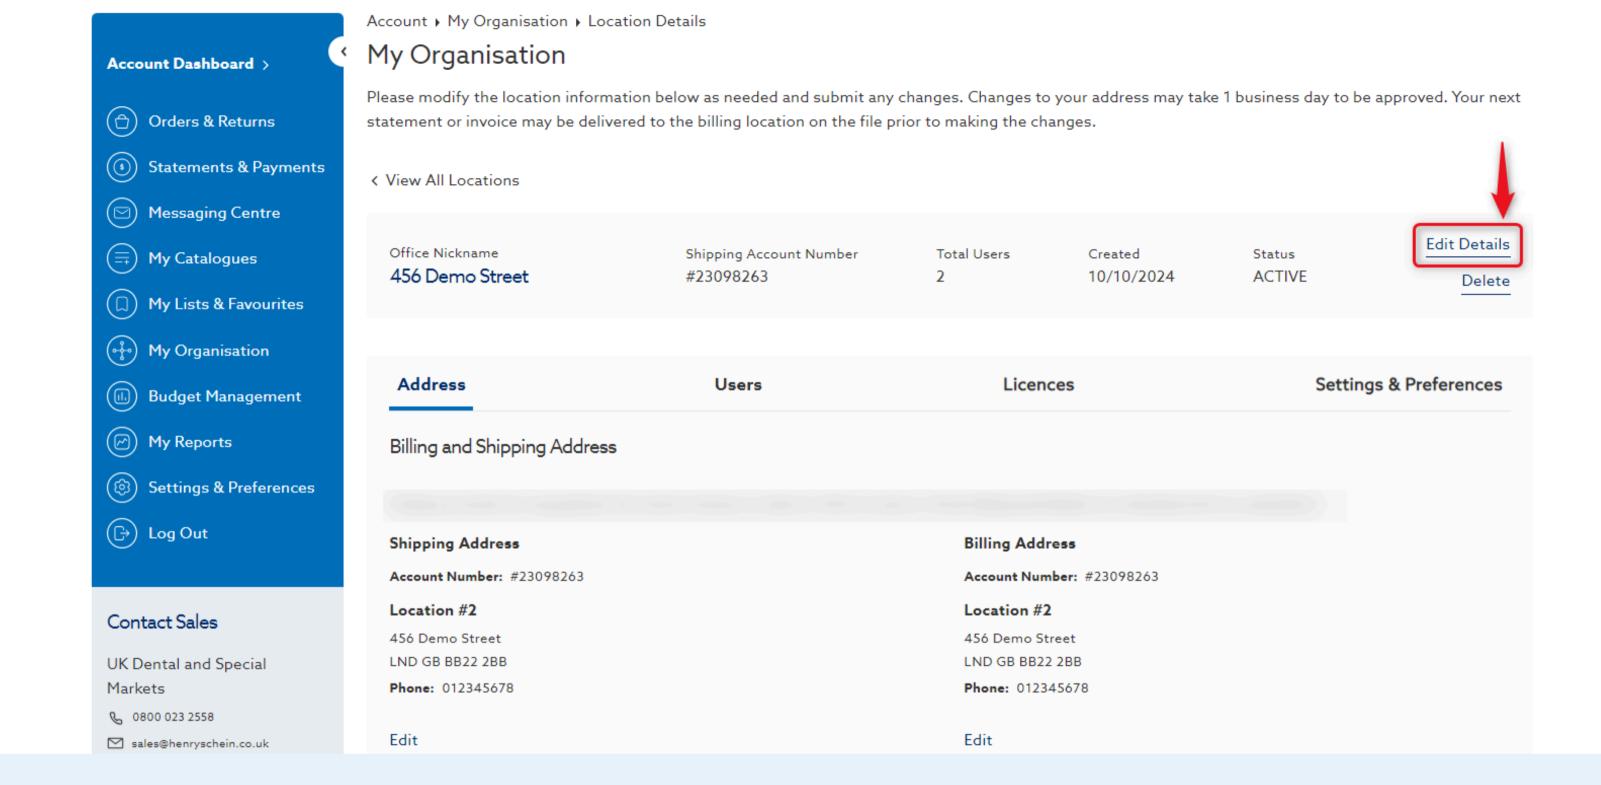

# 12. On the location details page, select Edit Details to modify your Office Nickname