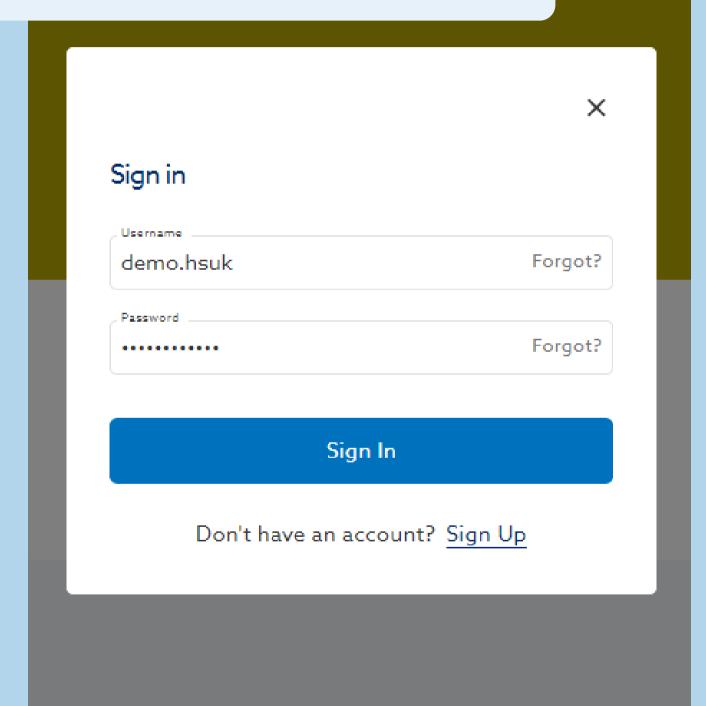

# Budget Management

→ Let's get started



# Are you a Budget Admin?



Only users with budget admin permissions are able to create and manage budgets for their accessible locations.

If you need to request changes to your User Rights, contact the person in your organisation who administers your Henry Schein account.



#### 1. Sign in to your account



#### 2. Navigate to your Account Dashboard





00.03



Hi, Demo

Sign Out

Location #1

123 Demo Lan...

Account #23098262

Hello! Let's search together...

O Previously Purchased Item

✓ Products Q

#### 3. Select Budget Management



### 4. Ensure you are in your desired location and select Manage Budget



### 5. Review the Budget Criteria options. You can set criteria:

- Per Order Total
- Per Maximum Monthly Total
- Per Individual Item





# 6. Enter your criteria & always remember to apply a corresponding policy to your budget criteria

| Per Individual Item                                                                           |                                                                                               |                          |        |
|---------------