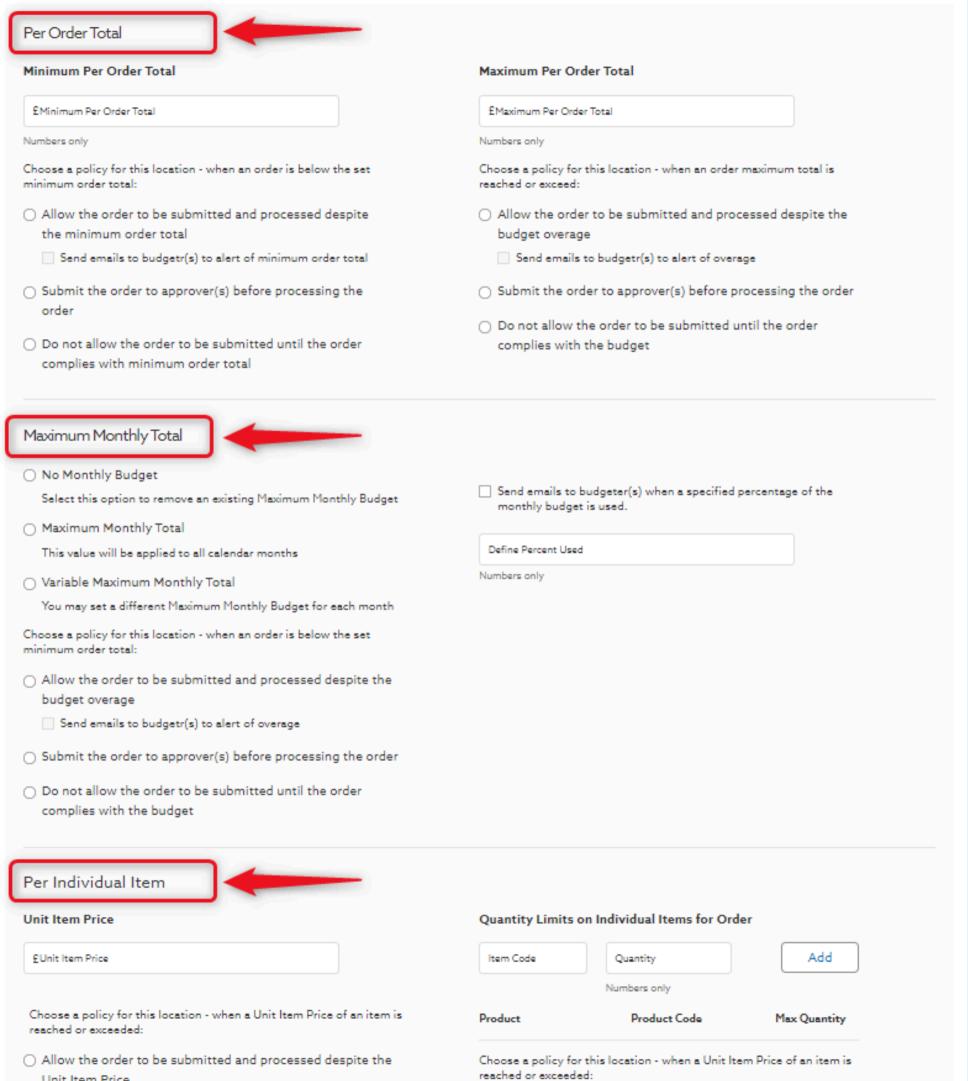

### 5. Review the Budget Criteria options. You can set criteria:

- Per Order Total
- Per Maximum Monthly Total
- Per Individual Item

# 6. Enter your criteria & always remember to apply a corresponding policy to your budget criteria

| Per Individual Item                                                                           |                                                                                               |                          |        |
|-----------------------------------------------------------------------------------------------|-----------------------------------------------------------------------------------------------|--------------------------|--------|
| Unit Item Price                                                                               | Quantity Limits on Individual Items for Order                                                 |                          |        |
| £500                                                                                          | Item Code                                                                                     | Quantity                 | Add    |
|                                                                                               |                                                                                               | Numbers only             |        |
| Choose a policy for this location - when a Unit Item Price of an item is reached or exceeded: | Product                                                                                       | Product Code Max Quantit | у      |
| Allow the order to be submitted and processed despite the                                     | Criterion Gloves<br>Latex Powder-Free                                                         | 506646 20                | Edit 📆 |
| Unit Item Price                                                                               | Medium 100pk                                                                                  | 20                       |        |
| Send emails to budgeter(s) to alert Unit Item Price                                           |                                                                                               |                          |        |
| <ul> <li>Submit the order to approver(s) before processing the order</li> </ul>               | Choose a policy for this location - when a Unit Item Price of an item is reached or exceeded: |                          |        |
| O Do not allow the order to be submitted until the order                                      | Allow the order to be submitted and processed despite the                                     |                          |        |
| complies with the Unit Item Price                                                             | Quantity Limit                                                                                |                          |        |
|                                                                                               | Send emails to budgeter(s) to alert of Quantity Limit                                         |                          |        |
|                                                                                               | O Submit the order to approver(s) before processing the order                                 |                          |        |
|                                                                                               | Do not allow the order to be submitted until the order                                        |                          |        |
|                                                                                               | complies with the Quantity Limit                                                              |                          |        |
|                                                                                               |                                                                                               |                          |        |
|                                                                                               |                                                                                               | Cancel                   | 1      |