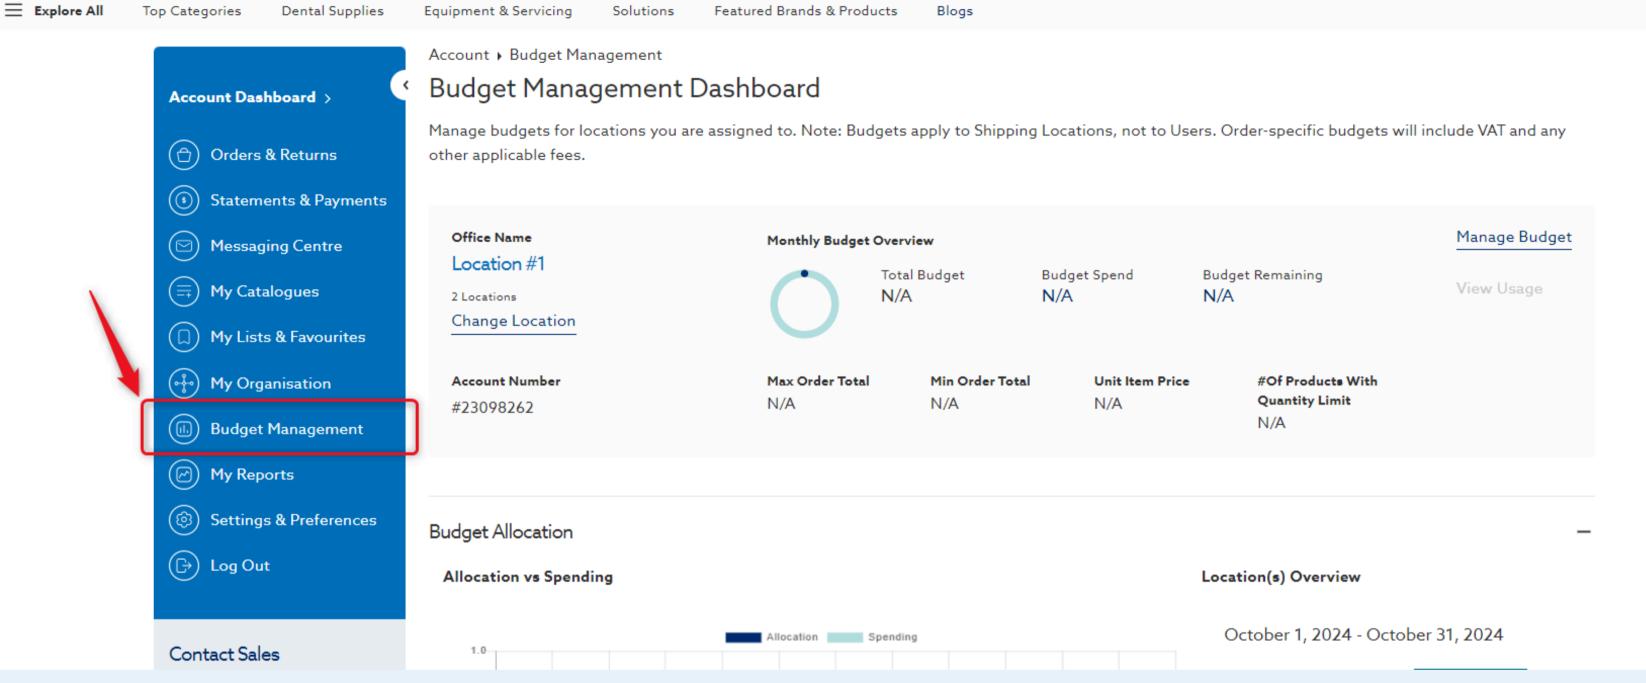

#### 3. Select Budget Management

### 4. Ensure you are in your desired location and select Manage Budget