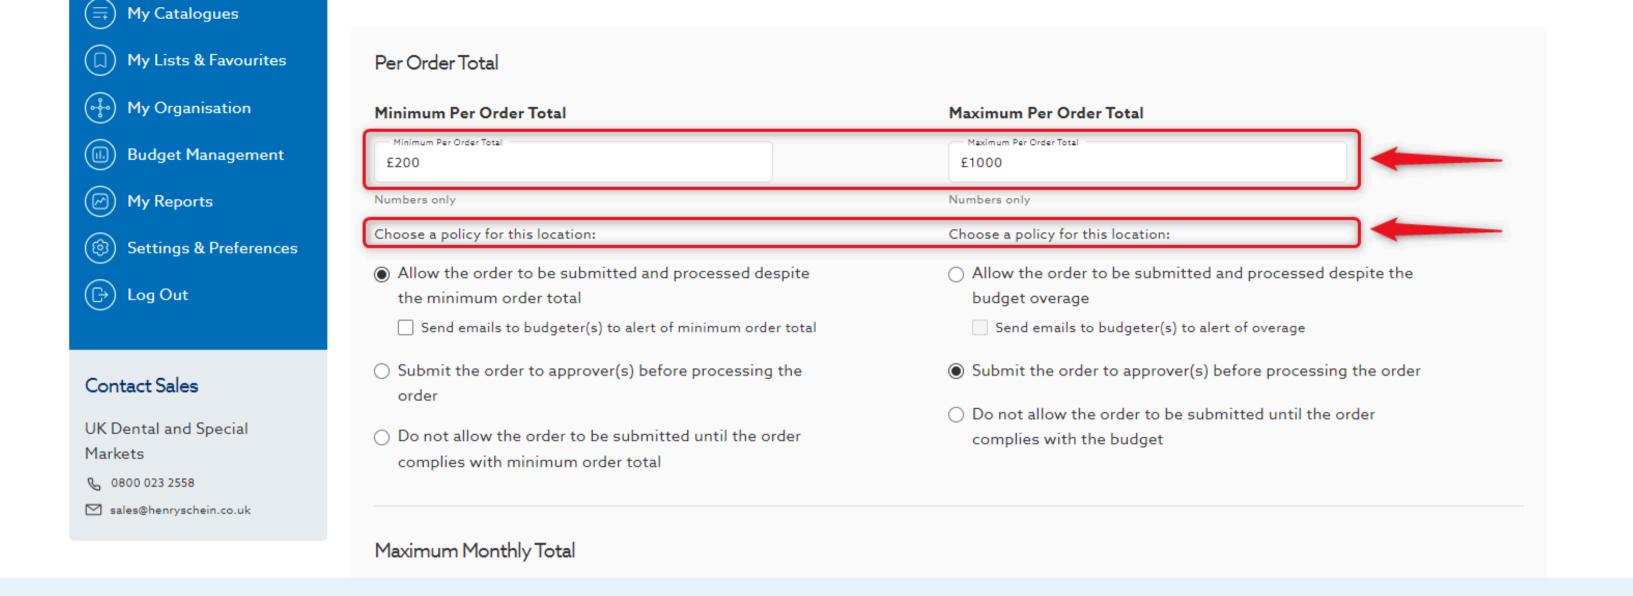

# 6. Enter your criteria & always remember to apply a corresponding policy to your budget criteria

| Per Individual Item                                                                           |                                                                                               |                          |        |
|-----------------------------------------------------------------------------------------------|-----------------------------------------------------------------------------------------------|--------------------------|--------|
| Unit Item Price                                                                               | Quantity Limits on Individual Items for Order                                                 |                          |        |
| £500                                                                                          | Item Code                                                                                     | Quantity                 | Add    |
|                                                                                               |                                                                                               | Numbers only             |        |
| Choose a policy for this location - when a Unit Item Price of an item is reached or exceeded: | Product                                                                                       | Product Code Max Quantit | у      |
| Allow the order to be submitted and processed despite the                                     | Criterion Gloves<br>Latex Powder-Free                                                         | 506646 20                | Edit 📆 |
| Unit Item Price                                                                               | Medium 100pk                                                                                  | 20                       |        |
| Send emails to budgeter(s) to alert Unit Item Price                                           |                                                                                               |                          |        |
| <ul> <li>Submit the order to approver(s) before processing the order</li> </ul>               | Choose a policy for this location - when a Unit Item Price of an item is reached or exceeded: |                          |        |
| O Do not allow the order to be submitted until the order                                      | Allow the order to be submitted and processed despite the                                     |                          |        |
| complies with the Unit Item Price                                                             | Quantity Limit                                                                                |                          |        |
|                                                                                               | Send emails to budgeter(s) to alert of Quantity Limit                                         |                          |        |
|                                                                                               | O Submit the order to approver(s) before processing the order                                 |                          |        |
|                                                                                               | Do not allow the order to be submitted until the order                                        |                          |        |
|                                                                                               | complies with the Quantity Limit                                                              |                          |        |
|                                                                                               |                                                                                               |                          |        |
|                                                                                               |                                                                                               | Cancel                   | 1      |