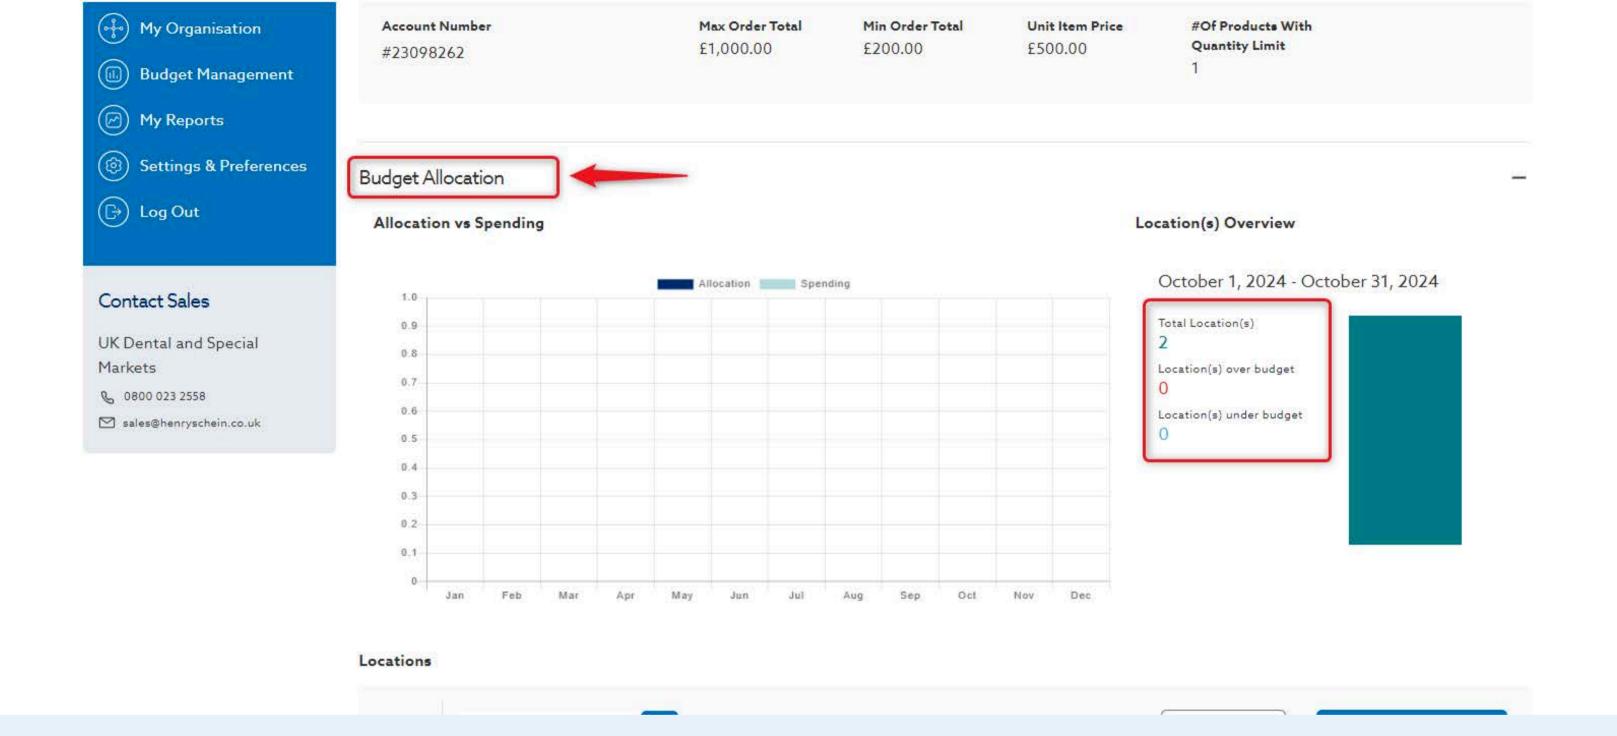

## **9.** Review the budget dashboard to view the **Budget Allocation** for your accessible locations

Location(s) under budget

#### Locations