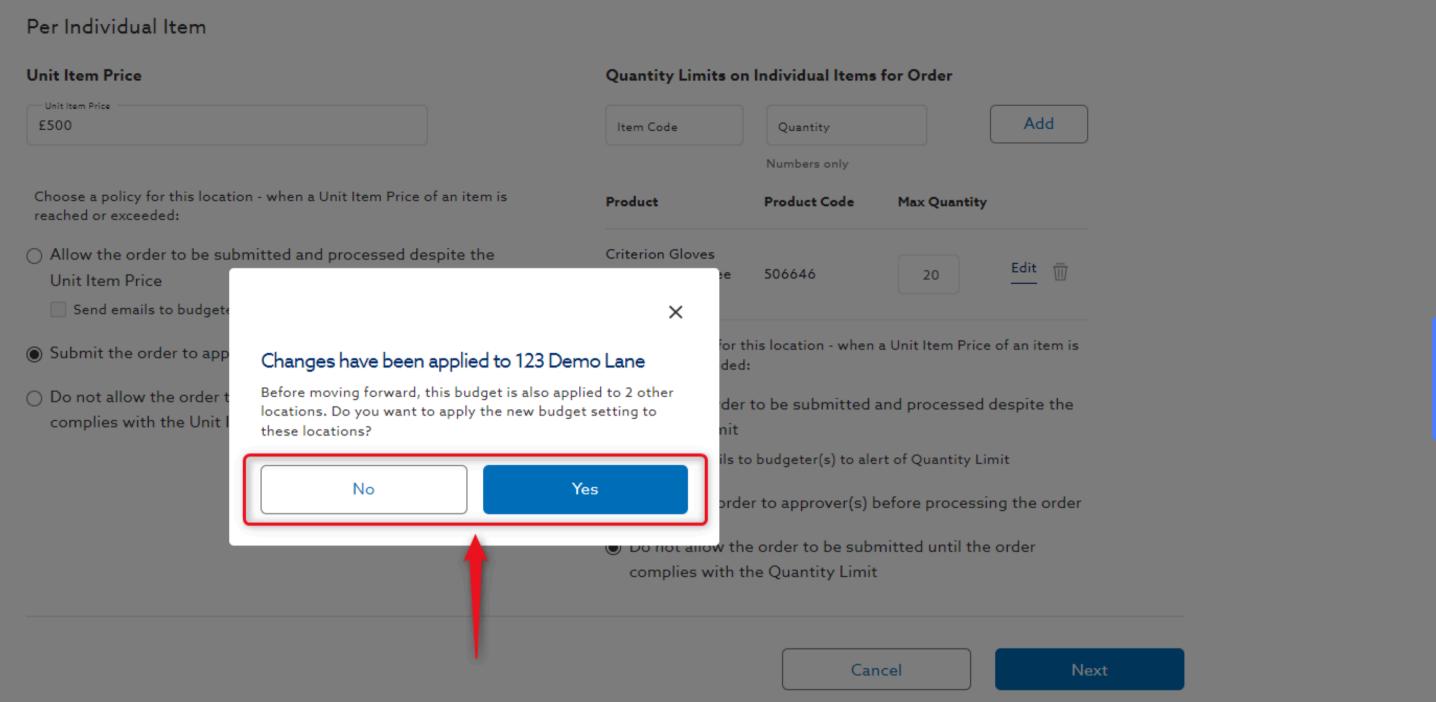

# 6. Enter your criteria & always remember to apply a corresponding policy to your budget criteria

| Per Individual Item                                                                           |                                                                                               |                          |        |
|-----------------------------------------------------------------------------------------------|-----------------------------------------------------------------------------------------------|--------------------------|--------|
| Unit Item Price                                                                               | Quantity Limits on Individual Items for Order                                                 |                          |        |
| £500                                                                                          | Item Code                                                                                     | Quantity                 | Add    |
|                                                                                               |                                                                                               | Numbers only             |        |
| Choose a policy for this location - when a Unit Item Price of an item is reached or exceeded: | Product                                                                                       | Product Code Max Quantit | у      |
| Allow the order to be submitted and processed despite the                                     | Criterion Gloves<br>Latex Powder-Free                                                         | 506646 20                | Edit 📆 |
| Unit Item Price                                                                               | Medium 100pk                                                                                  | 20                       |        |
| Send emails to budgeter(s) to alert Unit Item Price                                           |                                                                                               |                          |        |
| <ul> <li>Submit the order to approver(s) before processing the order</li> </ul>               | Choose a policy for this location - when a Unit Item Price of an item is reached or exceeded: |                          |        |
| O Do not allow the order to be submitted until the order                                      | Allow the order to be submitted and processed despite the                                     |                          |        |
| complies with the Unit Item Price                                                             | Quantity Limit                                                                                |                          |        |
|                                                                                               | Send emails to budgeter(s) to alert of Quantity Limit                                         |                          |        |
|                                                                                               | O Submit the order to approver(s) before processing the order                                 |                          |        |
|                                                                                               | Do not allow the order to be submitted until the order                                        |                          |        |
|                                                                                               | complies with the Quantity Limit                                                              |                          |        |
|                                                                                               |                                                                                               |                          |        |
|                                                                                               |                                                                                               | Cancel                   | 1      |

### 7. Once your desired criteria is entered, scroll down and select **Next**

8. Indicate whether or not you want this budget criteria to apply to all your accessible locations