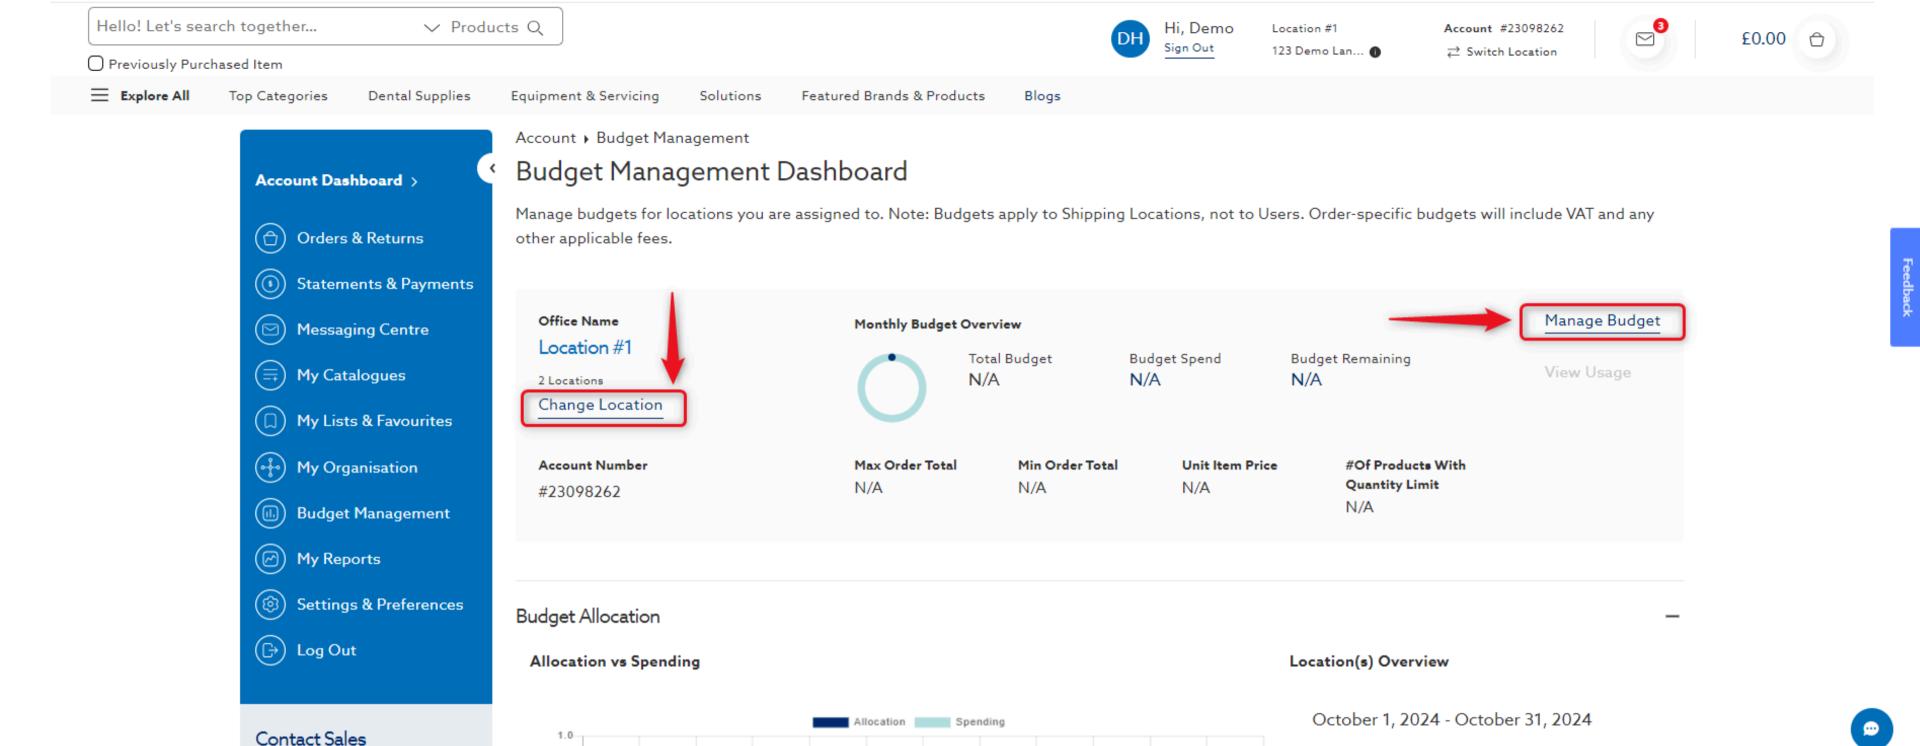

#### 2. Navigate to your Account Dashboard

00.03

Hi, Demo

Sign Out

Location #1

123 Demo Lan...

Account #23098262

Hello! Let's search together...

O Previously Purchased Item

✓ Products Q

#### 3. Select Budget Management

### 4. Ensure you are in your desired location and select Manage Budget