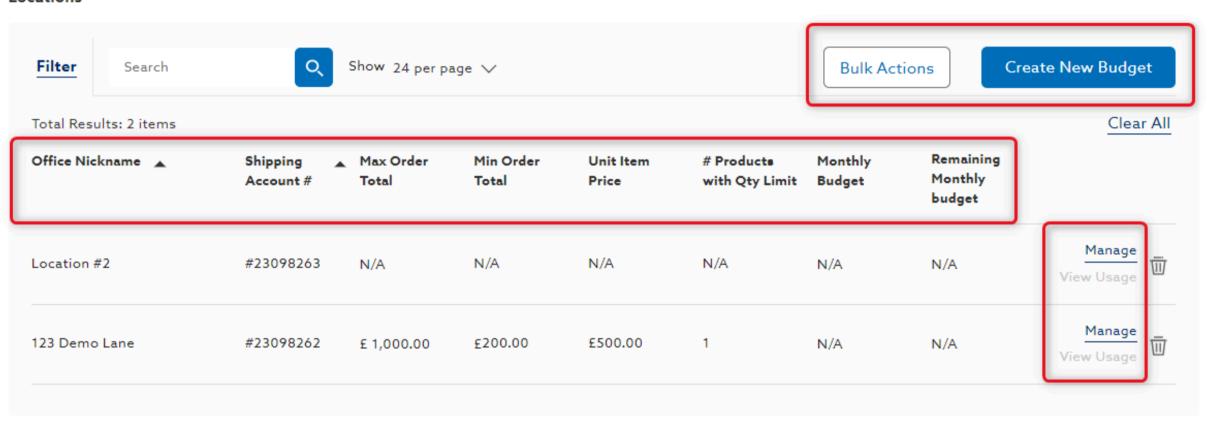

#### Locations

#### 10. Scroll down to view and manage **budget details** for your accessible locations

Location(s) under budget

O

#### 11. Need to delete a budget? Select the trash icon on the Budget Management Dashboard