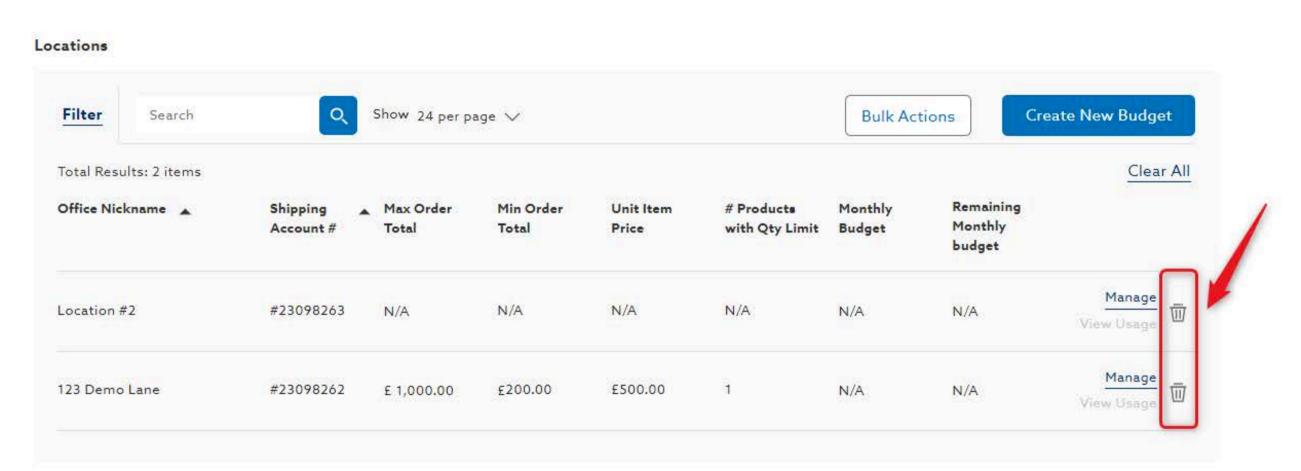

#### Locations

#### 11. Need to delete a budget? Select the trash icon on the Budget Management Dashboard