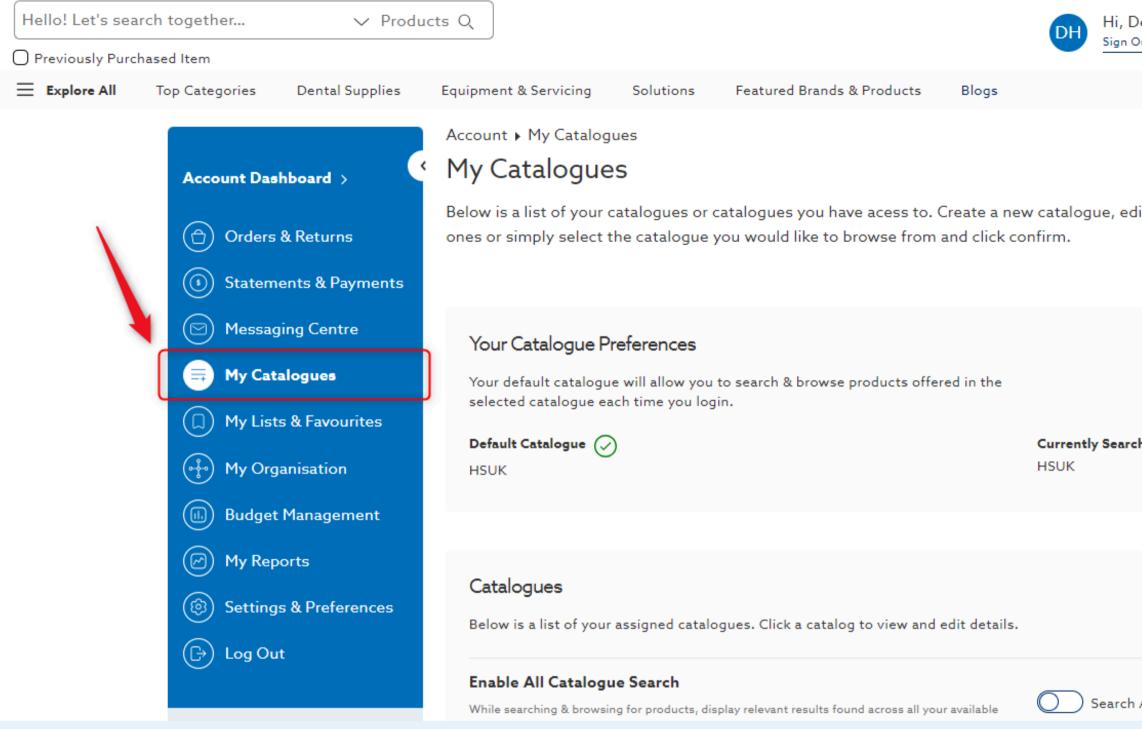

### 3. Select My Catalogues

| Demo Location #1<br>Out 123 Demo L | Account #230982<br>an ● | $\sim$                         | £0.0 | 00 1 |
|------------------------------------|-------------------------|--------------------------------|------|------|
| dit existing                       |                         | New Catalogue<br>Replace Items |      |      |
| ching                              |                         |                                |      |      |
|                                    |                         | Edit Default                   |      |      |
| n All Catalogues                   |                         |                                |      |      |

#### My Catalogues

Below is a list of your catalogues or catalogues you have acess to. Create a new catalogue, ed ones or simply select the catalogue you would like to browse from and click confirm.

Account Dashboard >

#### Your Catalogue Preferences

Your default catalogue will allow you to search & browse products offered in the selected catalogue each time you login.

Total Results: 3 items