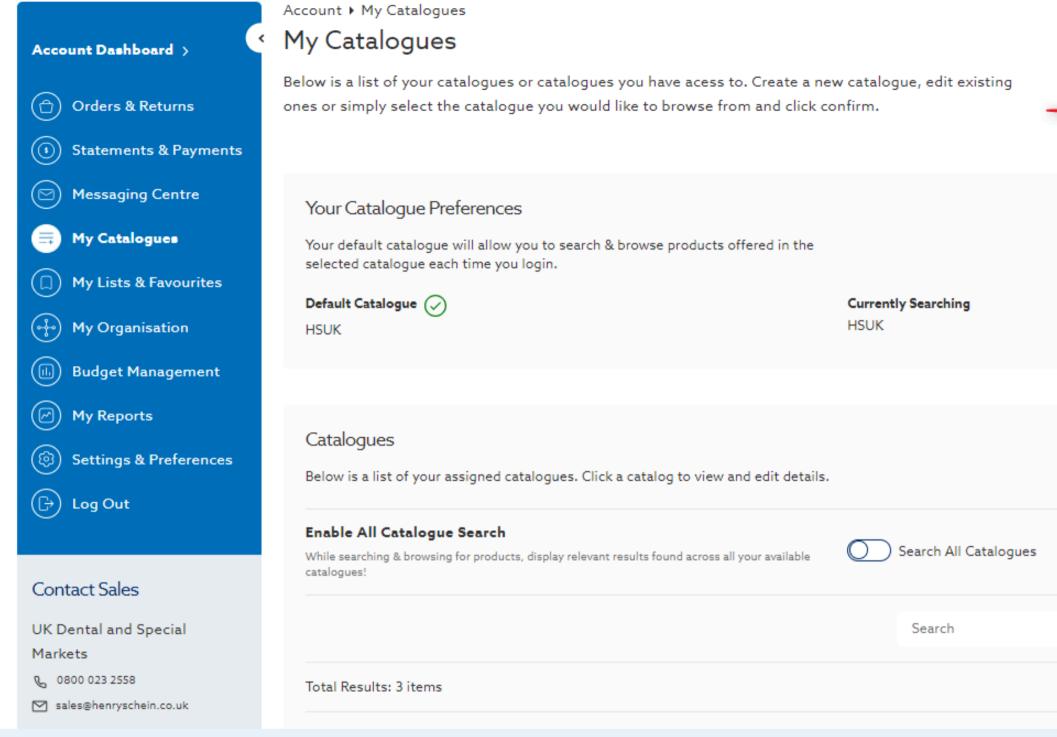

#### My Catalogues

Below is a list of your catalogues or catalogues you have acess to. Create a new catalogue, ed ones or simply select the catalogue you would like to browse from and click confirm.

Account Dashboard >

#### Your Catalogue Preferences

Your default catalogue will allow you to search & browse products offered in the selected catalogue each time you login.

Total Results: 3 items

#### Your Catalogue Preferences

Your default catalogue will allow you to search & browse products offered in the selected catalogue each time you login.

Default Catalogue 🕢

HSUK

**Currently Searching** HSUK

#### Catalogues

Below is a list of your assigned catalogues. Click a catalog to view and edit details.

| Enable All Catalog<br>While searching & browsi<br>catalogues! |           | display relevan | t results found across all your available | Search Search    |
|---------------------------------------------------------------|-----------|-----------------|-------------------------------------------|------------------|
| Total Results: 3 items                                        | 5         |                 |                                           |                  |
| Catalogues (3) 🔺                                              | Product 🔺 | Users 🔺         | Created By 🔺                              | Made Available 🔺 |
| Catalogue 1                                                   | 2         | 1               | Demo HSUK                                 | 16/10/2024       |
| Catalogue 2                                                   | 0         | 1               | Demo HSUK                                 | 16/10/2024       |