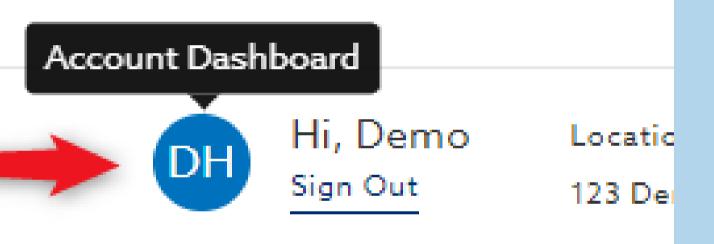

# HENRY SCHEIN®

# Catalogue Management

 $\rightarrow$  Let's get started



# Do you know your account permissions?

Only users with appropriate permissions can manage catalogue details for their organisation.

If you need to request changes to your User Rights, contact the person in your organisation who administers your Henry Schein account.



# **1. Sign in** to your account

| Dign in           |         |
|-------------------|---------|
| demo.hsuk         | Forgot  |
| Password          |         |
|                   | Forgoti |
| Sign              | In      |
| Don't have an acc |         |

# 2. Navigate to your Account Dashboard





### 3. Select My Catalogues

| Demo Location #1<br>Out 123 Demo L | Account #230982<br>an ● | $\sim$                         | £0.0 | 00 1 |
|------------------------------------|-------------------------|--------------------------------|------|------|
| dit existing                       |                         | New Catalogue<br>Replace Items |      |      |
| ching                              |                         |                                |      |      |
|                                    |                         | Edit Default                   |      |      |
| n All Catalogues                   |                         |                                |      |      |





#### My Catalogues

Below is a list of your catalogues or catalogues you have acess to. Cr