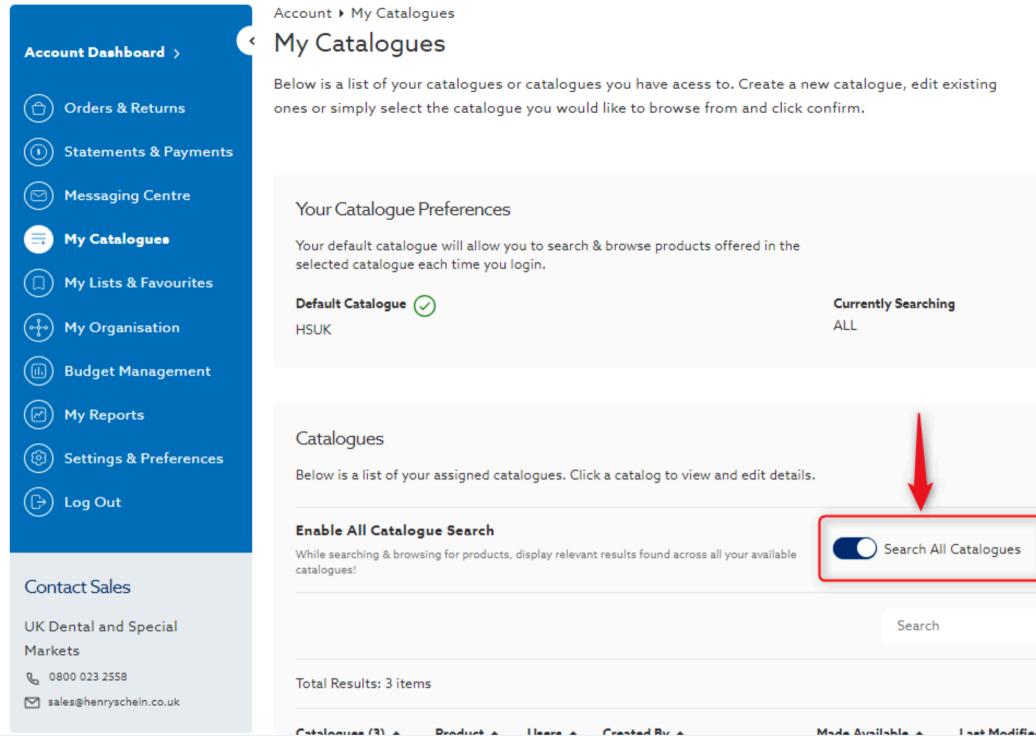

8. To browse across all your available catalogues, select Search All Catalogues toggle

|        |          |      | Edit Default       |
|--------|----------|------|--------------------|
| 5      |          |      |                    |
|        |          | Q    | Show 10 per page ∨ |
| find a | Status A | Defa | ult                |