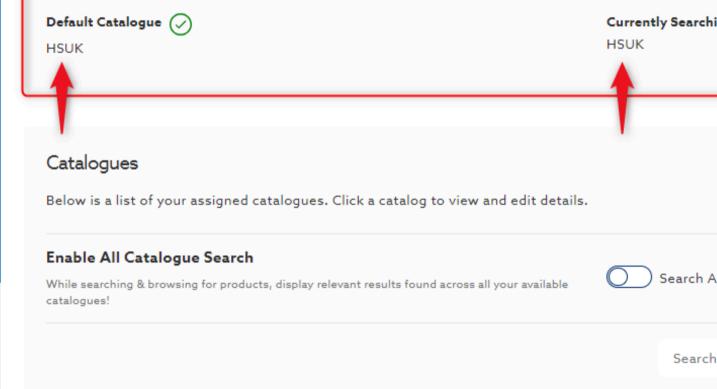

#### Your Catalogue Preferences

Your default catalogue will allow you to search & browse products offered in the selected catalogue each time you login.

Default Catalogue 🕢

HSUK

**Currently Searching** HSUK

#### Catalogues

Below is a list of your assigned catalogues. Click a catalog to view and edit details.

| Enable All Catalog<br>While searching & browsi<br>catalogues! |           | display relevan | t results found across all your available | Search Search    |
|---------------------------------------------------------------|-----------|-----------------|-------------------------------------------|------------------|
| Total Results: 3 items                                        | 5         |                 |                                           |                  |
| Catalogues (3) 🔺                                              | Product 🔺 | Users 🔺         | Created By 🔺                              | Made Available 🔺 |
| Catalogue 1                                                   | 2         | 1               | Demo HSUK                                 | 16/10/2024       |
| Catalogue 2                                                   | 0         | 1               | Demo HSUK                                 | 16/10/2024       |