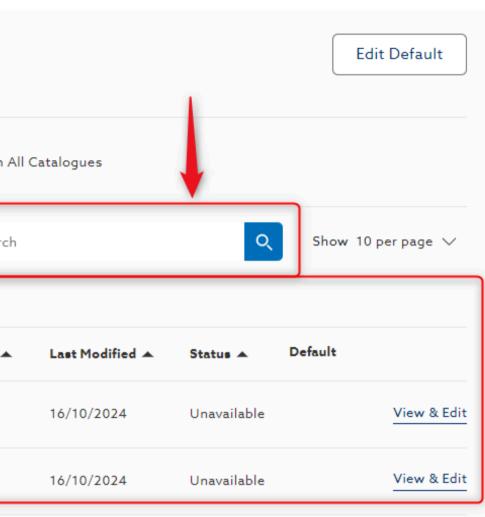

#### Your Catalogue Preferences

Your default catalogue will allow you to search & browse products offered in the selected catalogue each time you login.

Total Results: 3 items

8. To browse across all your available catalogues, select Search All Catalogues toggle

|        |          |      | Edit Default       |
|--------|----------|------|--------------------|
| 5      |          |      |                    |
|        |          | Q    | Show 10 per page ∨ |
| find a | Status A | Defa | ult                |