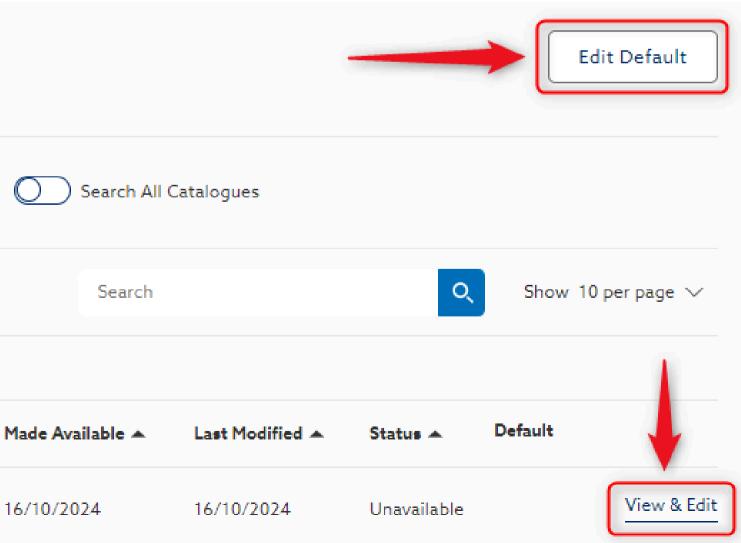

#### Your Catalogue Preferences

Your default catalogue will allow you to search & browse products offered in the selected catalogue each time you login.

Total Results: 3 items

# 4. View your default catalogue & the catalogue you are currently browsing

|                  | Create A New Catalogue |  |
|------------------|------------------------|--|
| dit existing     | Find/Replace Items     |  |
|                  |                        |  |
|                  |                        |  |
|                  |                        |  |
| ching            |                        |  |
|                  |                        |  |
|                  | Edit Default           |  |
|                  |                        |  |
| h All Catalogues |                        |  |
| rch O            | Show 10 per page 🗸     |  |
|                  |                        |  |
|                  |                        |  |

8. To browse across all your available catalogues, select Search All Catalogues toggle

|        |          |      | Edit Default       |
|--------|----------|------|--------------------|
| 5      |          |      |                    |
|        |          | Q    | Show 10 per page ∨ |
| find a | Status A | Defa | ult                |