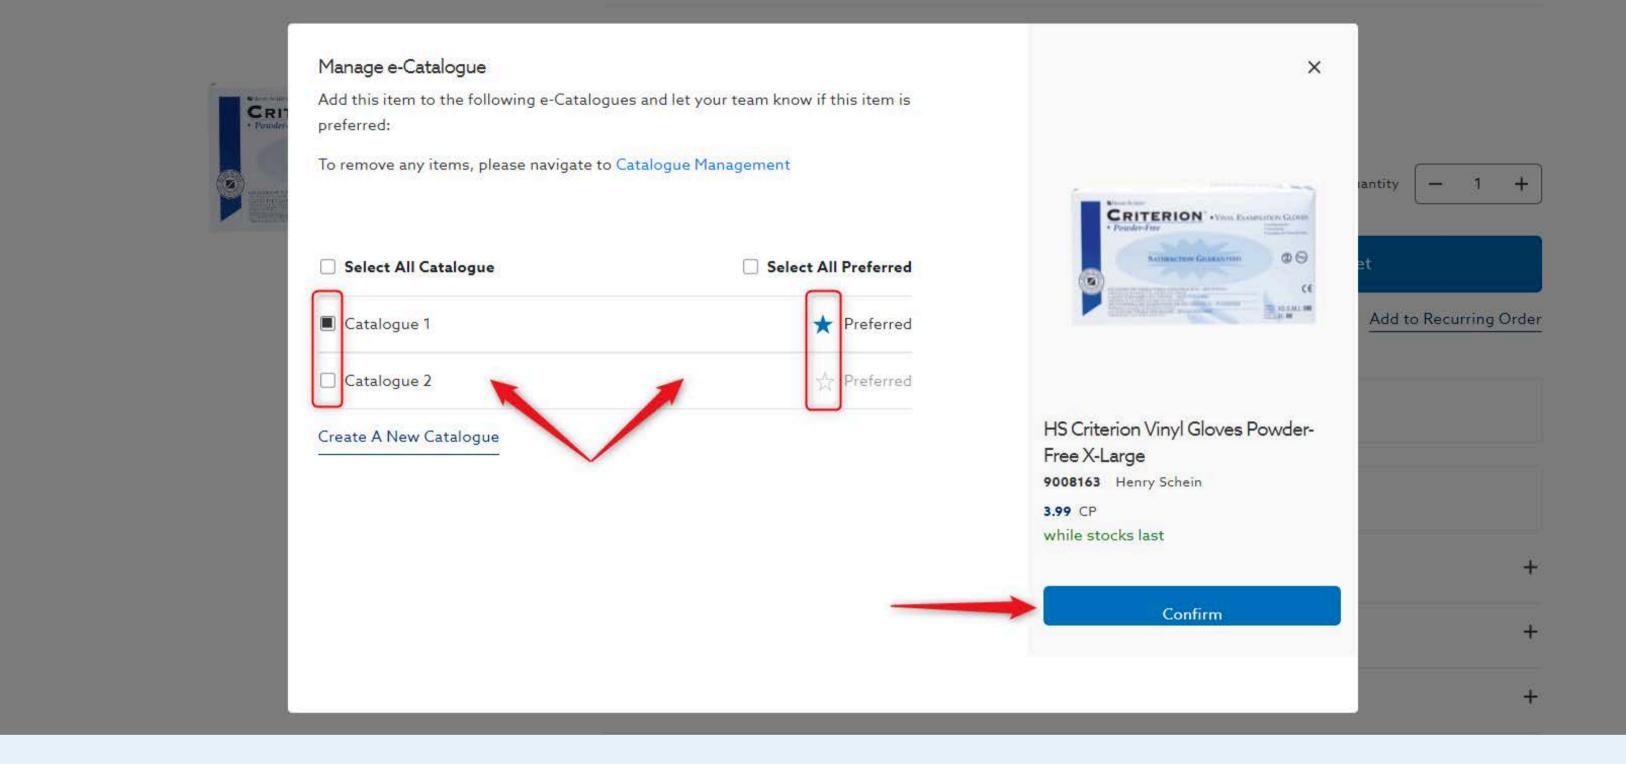

## **14.** Select catalogue, indicate whether you want the product marked preferred and select **Confirm**