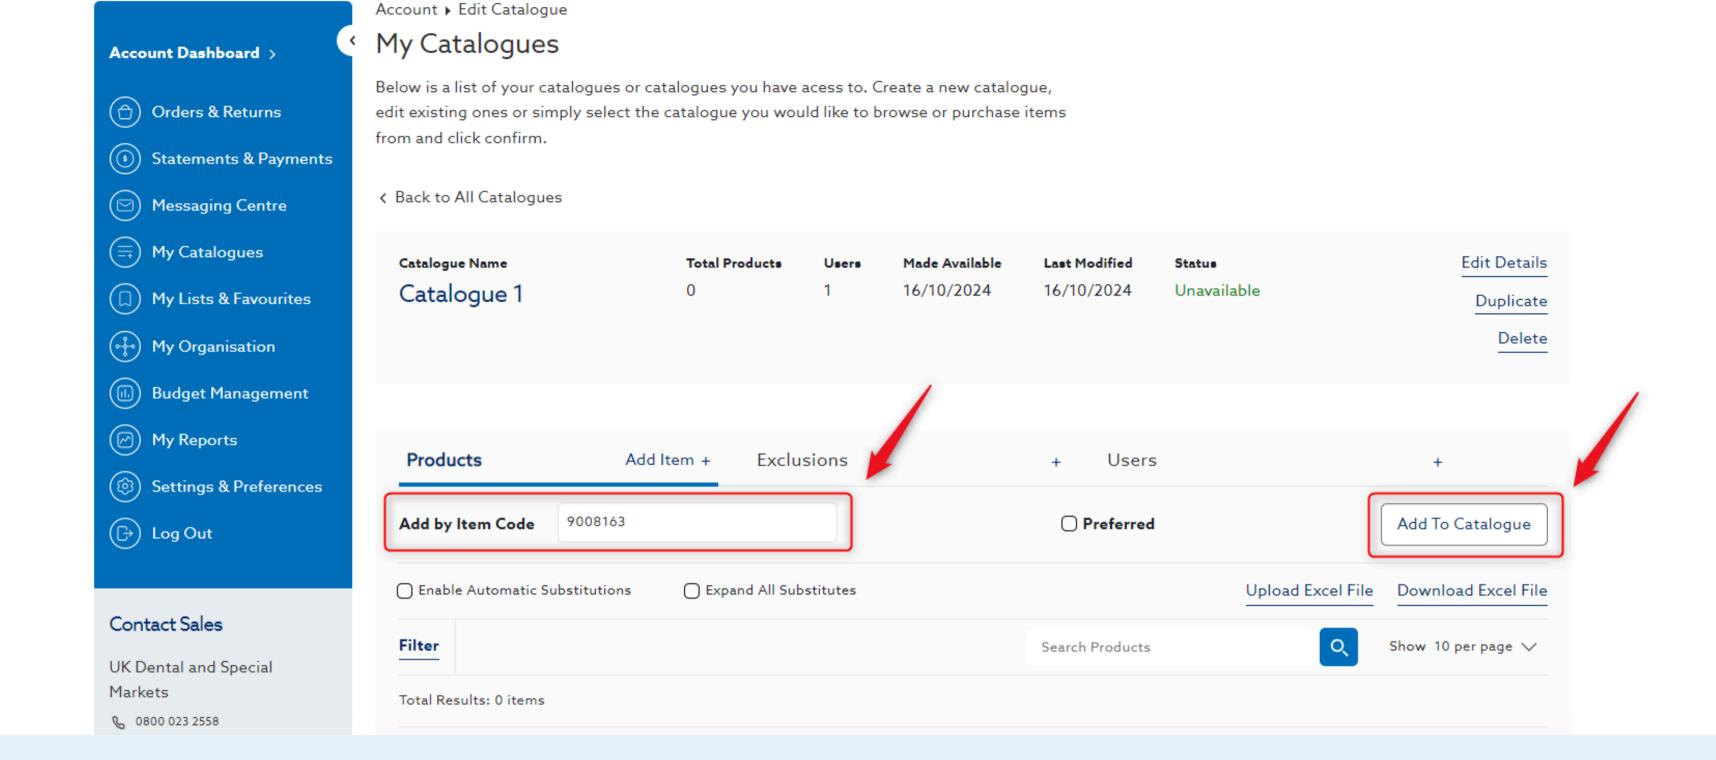

## 9. Quick-Add items to your catalogue by entering the item code and selecting Add to Catalogue