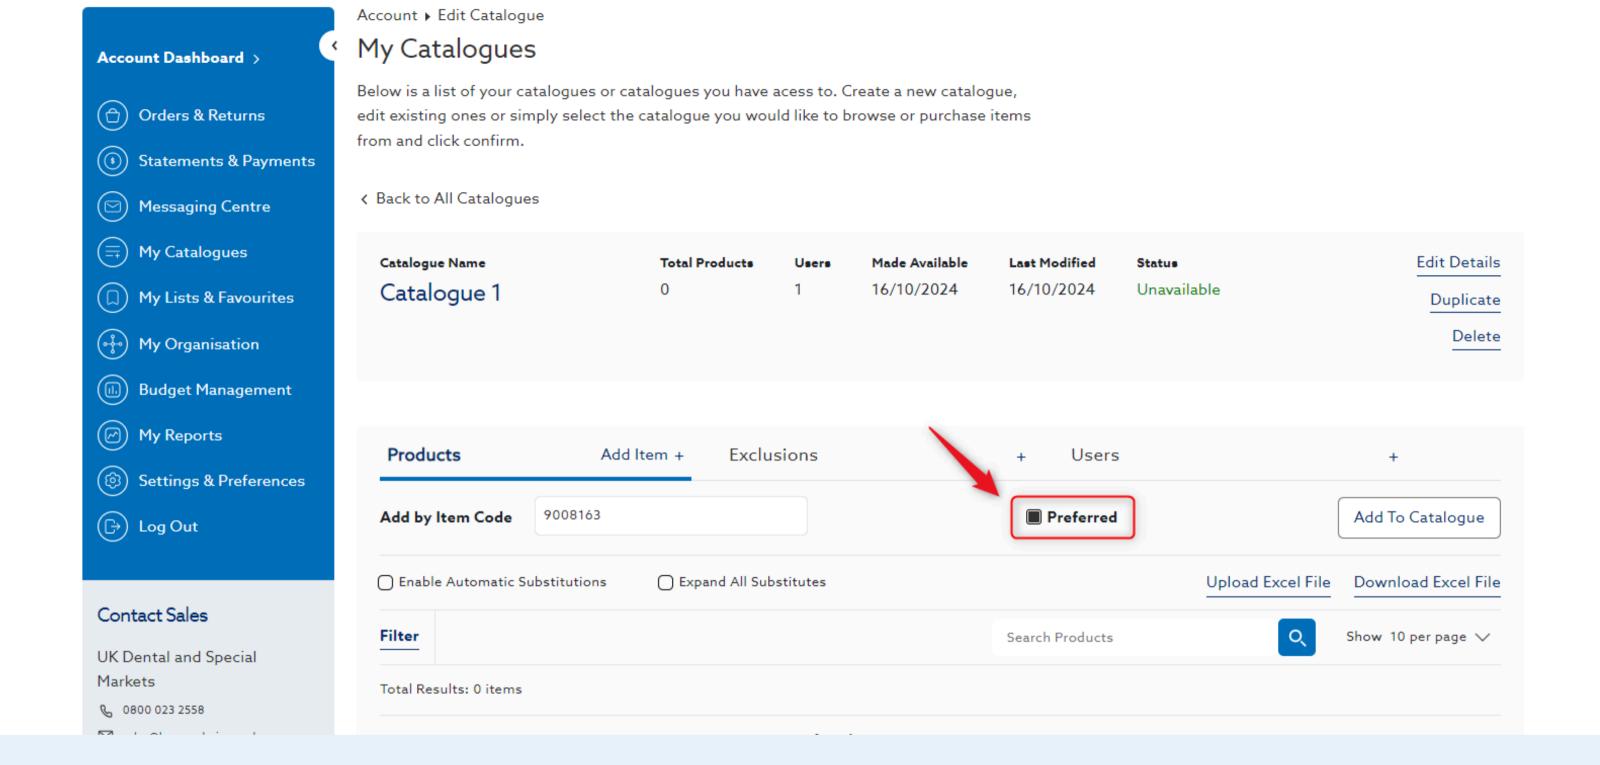

t Dashboard





#### 3. Select My Catalogues



#### 4. Select Create A New Catalogue

Search All Catalogues

**Enable All Catalogue Search** 

While searching & browsing for products, display relevant results found across all your available





HS Criterion Vinyl Gloves Powder-Free X-Large
9008163 Henry Schein-9008163
£3.99



5. To create a new catalogue while browsing products, select the icon found on the product listing page and product details page



#### 6. Select Create A New Catalogue from overlay



#### 7. Enter desired Catalogue Name and select Save



- 8. On the catalogue details page:
  - Select Edit Details to modify catalogue name
  - Select Delete to remove catalogue



## 9. Quick-Add items to your catalogue by entering the item code and selecting Add to Catalogue





## 10. Select the checkbox if you want the item to be marked as **Preferred**





## 11. Select Add Item for other options for building your catalogue



#### 12. Select an option to build your catalogue



Compare



## **14.** Select catalogue, indicate whether you want the product marked preferred and select **Confirm**



## 15. On the catalogue details page, manage your preferred items



#### 16. Utilize the search bar to find items in your catalogue



#### 17. Delete items from your catalogue by selecting Remove



#### 18. On the Users tab, view who has access to your catalogue



## 19. Share your catalogue with users in your organization by selecting Add Users



#### 20. Manage catalogue access by selecting Edit Access Rights



## Need Help?



• Call Us (8.30am-5.30pm GMT)