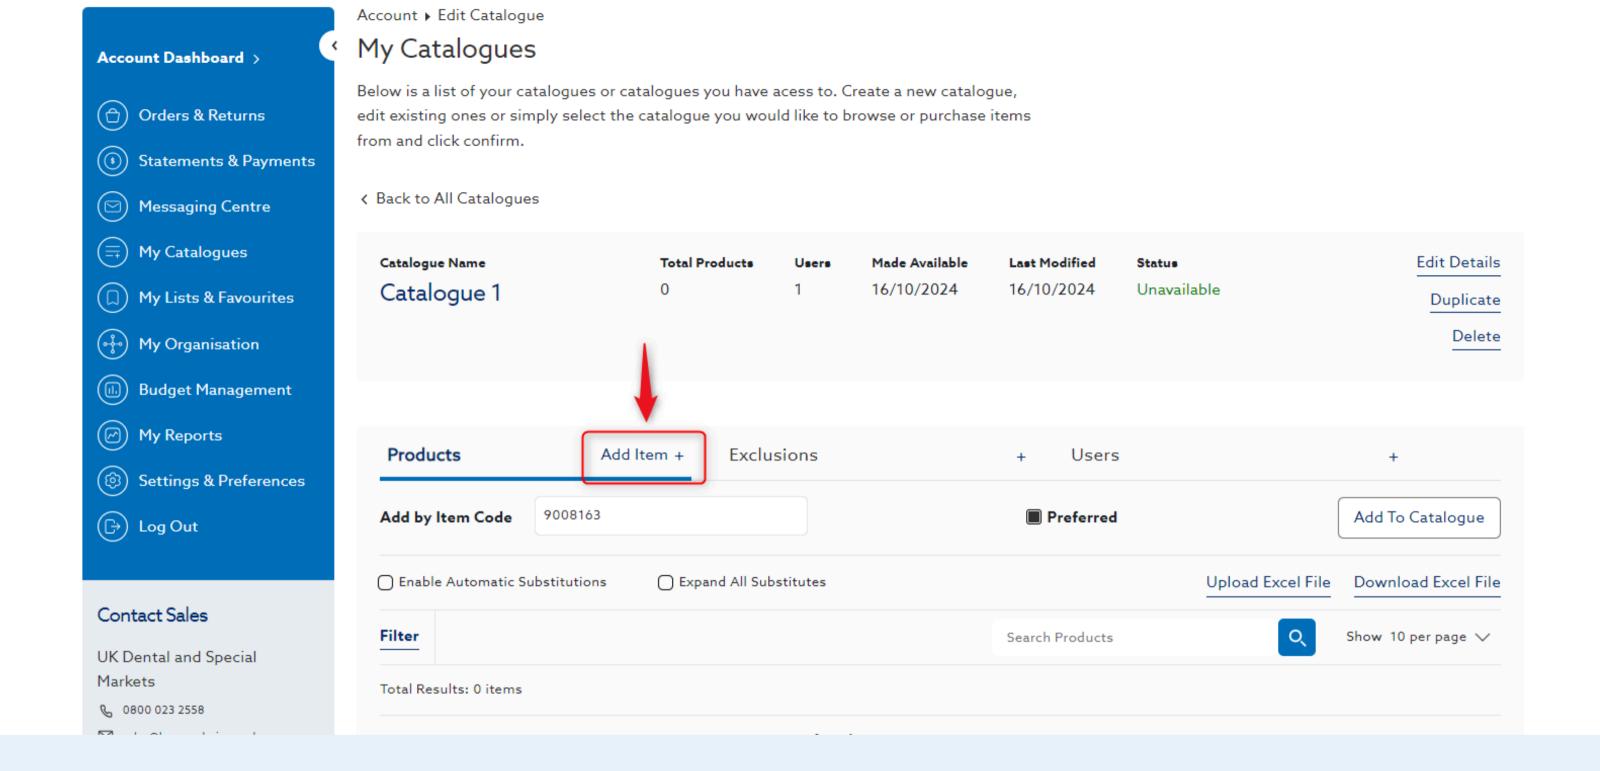

gue

Search All Catalogues

**Enable All Catalogue Search** 

While searching & browsing for products, display relevant results found across all your available





HS Criterion Vinyl Gloves Powder-Free X-Large
9008163 Henry Schein-9008163
£3.99



5. To create a new catalogue while browsing products, select the icon found on the product listing page and product details page



#### 6. Select Create A New Catalogue from overlay



#### 7. Enter desired Catalogue Name and select Save



- 8. On the catalogue details page:
  - Select Edit Details to modify catalogue name
  - Select Delete to remove catalogue



## 9. Quick-Add items to your catalogue by entering the item code and selecting Add to Catalogue





## 10. Select the checkbox if you want the item to be marked as **Preferred**





## 11. Select Add Item for other options for building your catalogue



#### 12. Select an option to build your catalogue



Compare



## **14.** Select catalogue, indicate whether you want the product marked preferred and select **Confirm**



## 15. On the catalogue details page, manage your preferred items



#### 16. Utilize the search bar to find items in your catalogue



#### 17. Delete items from your catalogue by selecting Remove



#### 18. On the Users tab, view who has access to your catalogue



## 19. Share your catalogue with users in your organization by selecting Add Users



#### 20. Manage catalogue access by selecting Edit Access Rights



## Need Help?



• Call Us (8.30am-5.30pm GMT):

Dental: 0800 028 1533

Medical: 0800 028 7228

Chat with us online