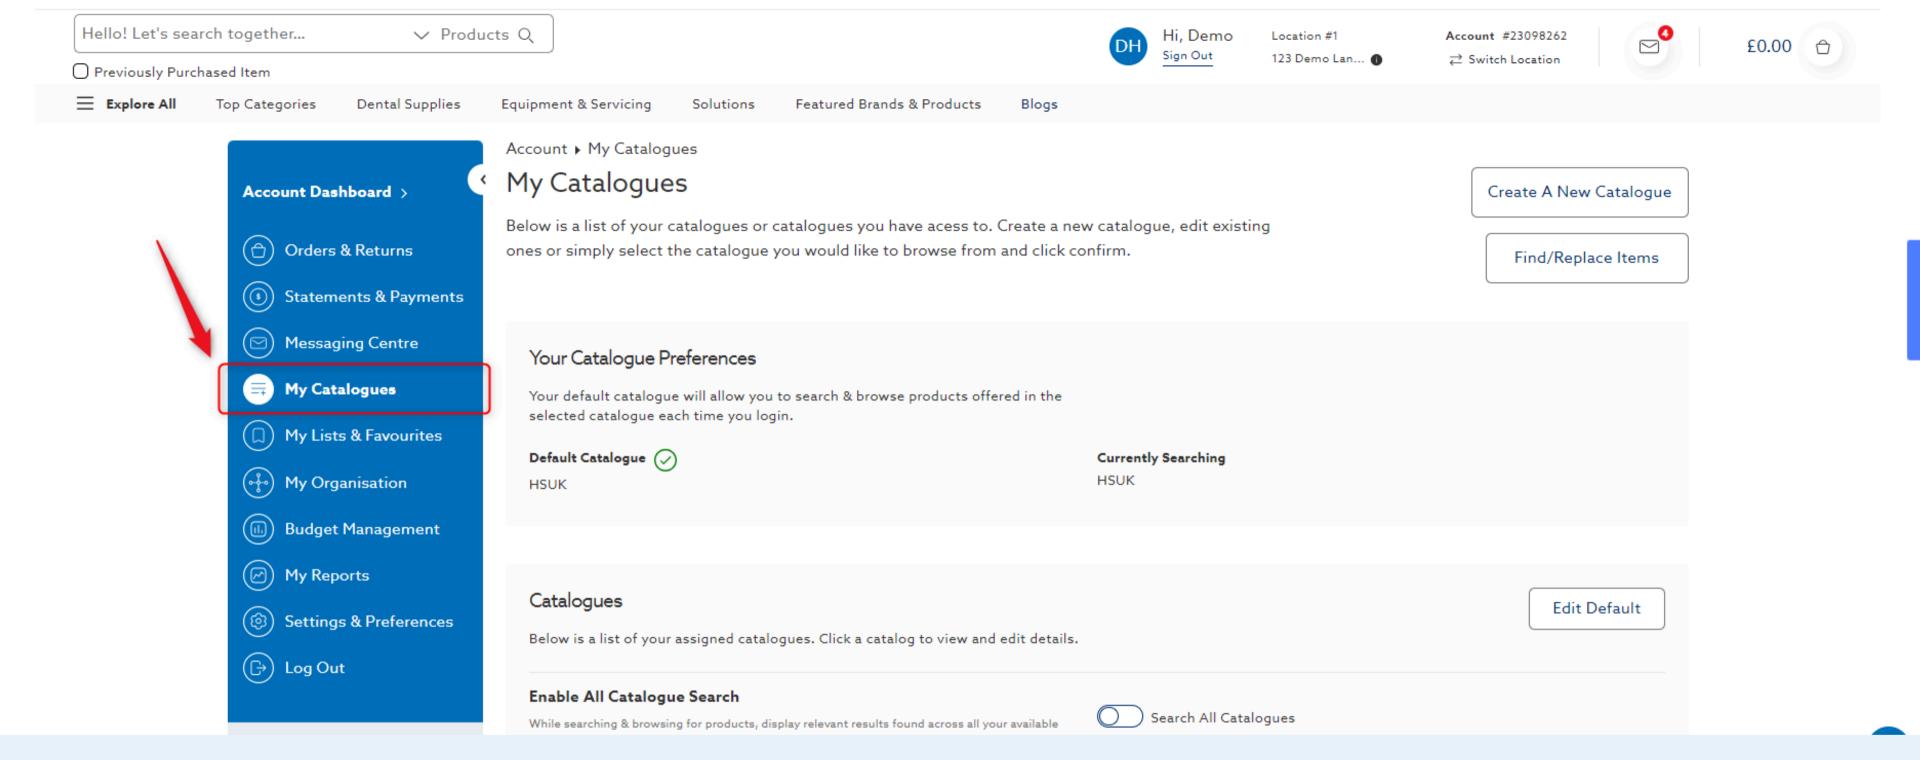

## Create a New Catalogue

→ Let's get started



# Do you know your account permissions?



Only users with appropriate permissions can manage catalogue details for their organisation.

If you need to request changes to your User Rights, contact the person in your organisation who administers your Henry Schein account.



## 1. Sign in to your account



### 2. Navigate to your Account Dashboard





#### 3. Select My Catalogues



#### 4. Select Create A New Catalogue

Search All Catalogues

**Enable All Catalogue Search** 

While searching & browsing for products, display relevant results found across all your available





HS Criterion Vinyl Gloves Powder-Free X-Large
9008163 Henry Schein-9008163
£3.99



5. To create a new catalogue while browsing products, select the icon found on the product listing page and product details page



#### 6. Select Create A New Catalogue from overlay



#### 7. Enter desired Catalogue Name and select Save



- 8. On the catalogue details page:
  - Select Edit Details to modify catalogue name
  - Select Delete to remove catalogue



## 9. Quick-Add items to your catalogue by entering the item code and selecting Add to Catalogue





## 10. Select