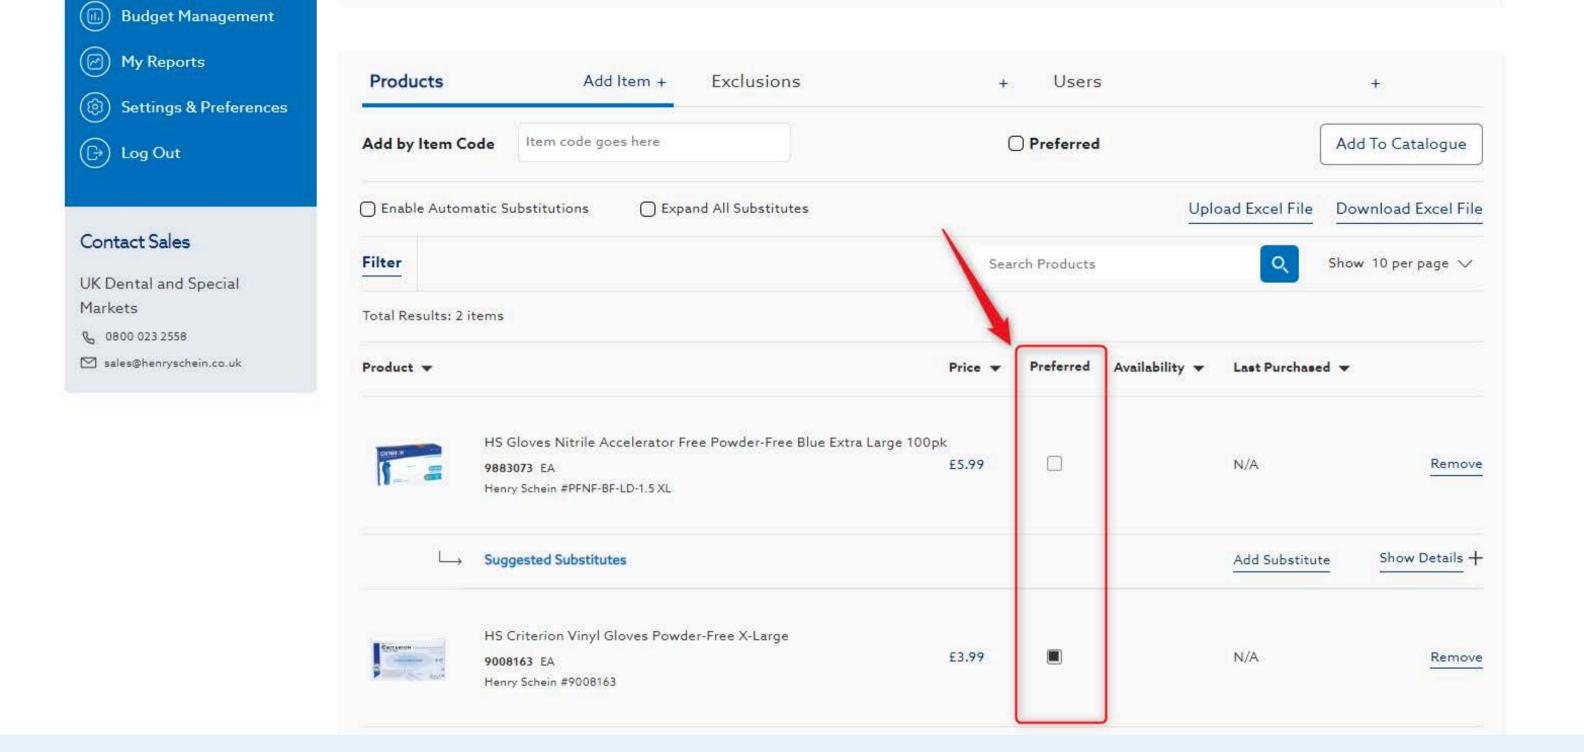

## 9. Quick-Add items to your catalogue by entering the item code and selecting Add to Catalogue

## 10. Select the checkbox if you want the item to be marked as **Preferred**

## 15. On the catalogue details page, manage your preferred items

#### 17. Delete items from your catalogue by selecting Remove