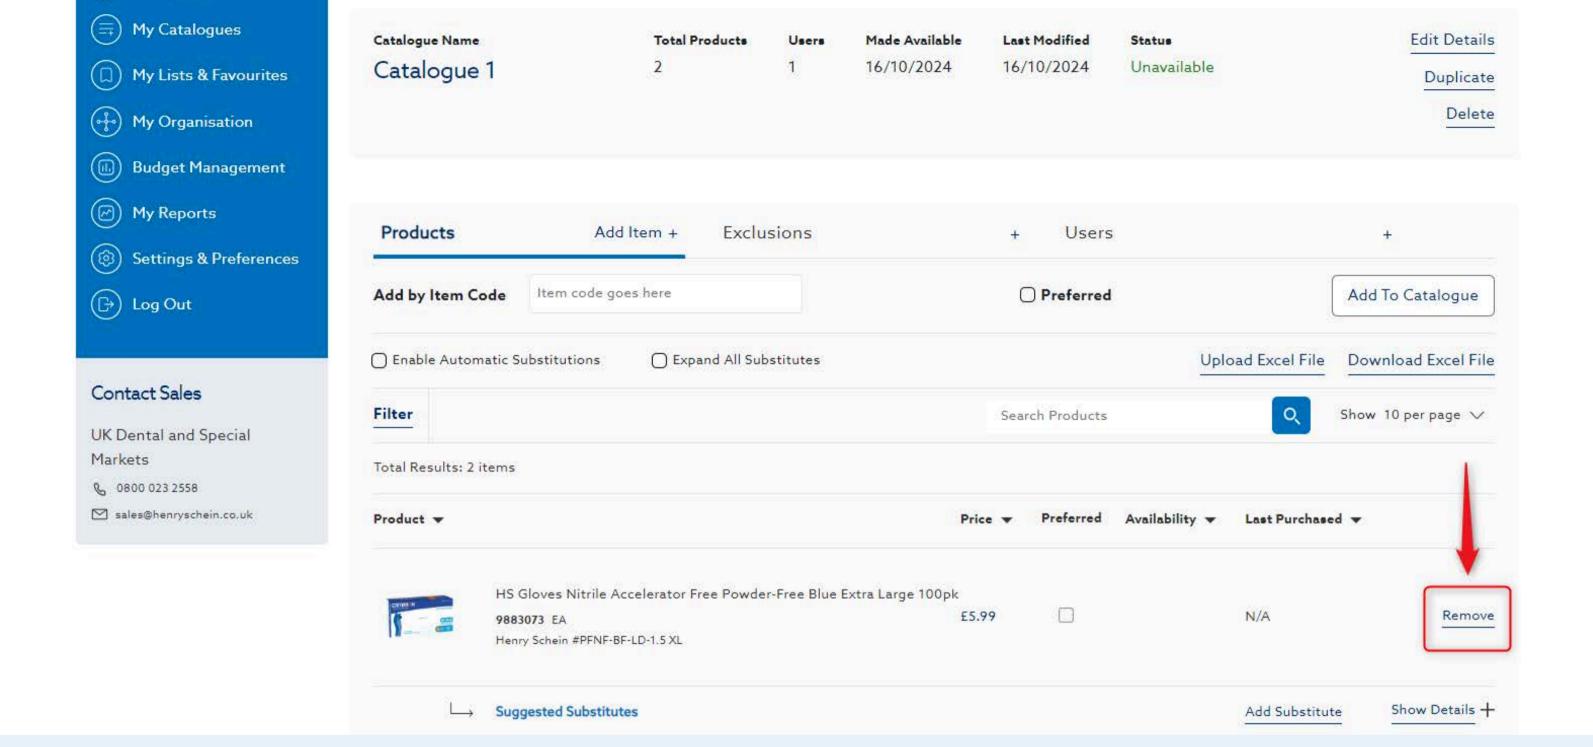

### 6. Select Create A New Catalogue from overlay



#### 7. Enter desired Catalogue Name and select Save



- 8. On the catalogue details page:
  - Select Edit Details to modify catalogue name
  - Select Delete to remove catalogue



## 9. Quick-Add items to your catalogue by entering the item code and selecting Add to Catalogue





## 10. Select the checkbox if you want the item to be marked as **Preferred**





## 11. Select Add Item for other options for building your catalogue



#### 12. Select an option to build your catalogue



Compare



## **14.** Select catalogue, indicate whether you want the product marked preferred and select **Confirm**



## 15. On the catalogue details page, manage your preferred items



#### 16. Utilize the search bar to find items in your catalogue



#### 17. Delete items from your catalogue by selecting Remove



#### 18. On the Users tab, view who has access to your catalogue



## 19. Share your catalogue with users in your organization by selecting Add Users



#### 20. Manage catalogue access by selecting Edit Access Rights



## Need Help?



• Call Us (8.30am-5.30pm GMT):

Dental: 0800 028 1533

Medical: 0800 028 7228

Chat with us online