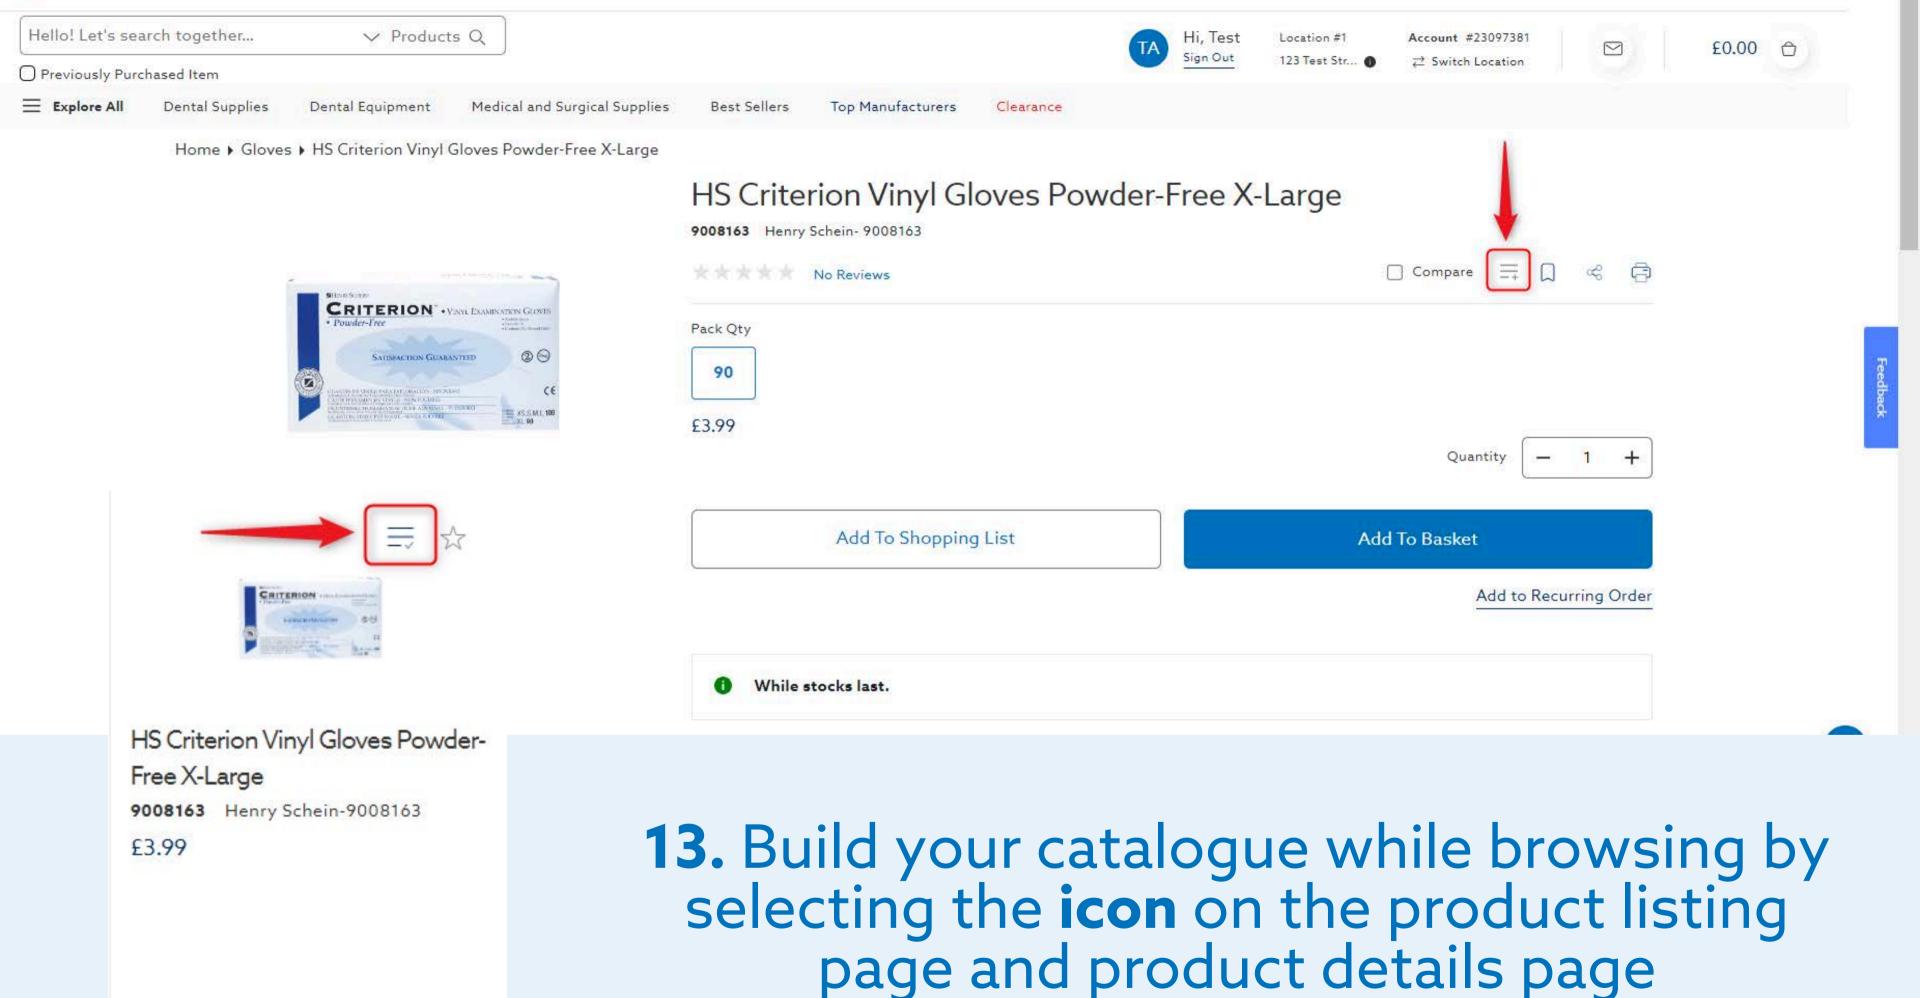

5. To create a new catalogue while browsing products, select the icon found on the product listing page and product details page