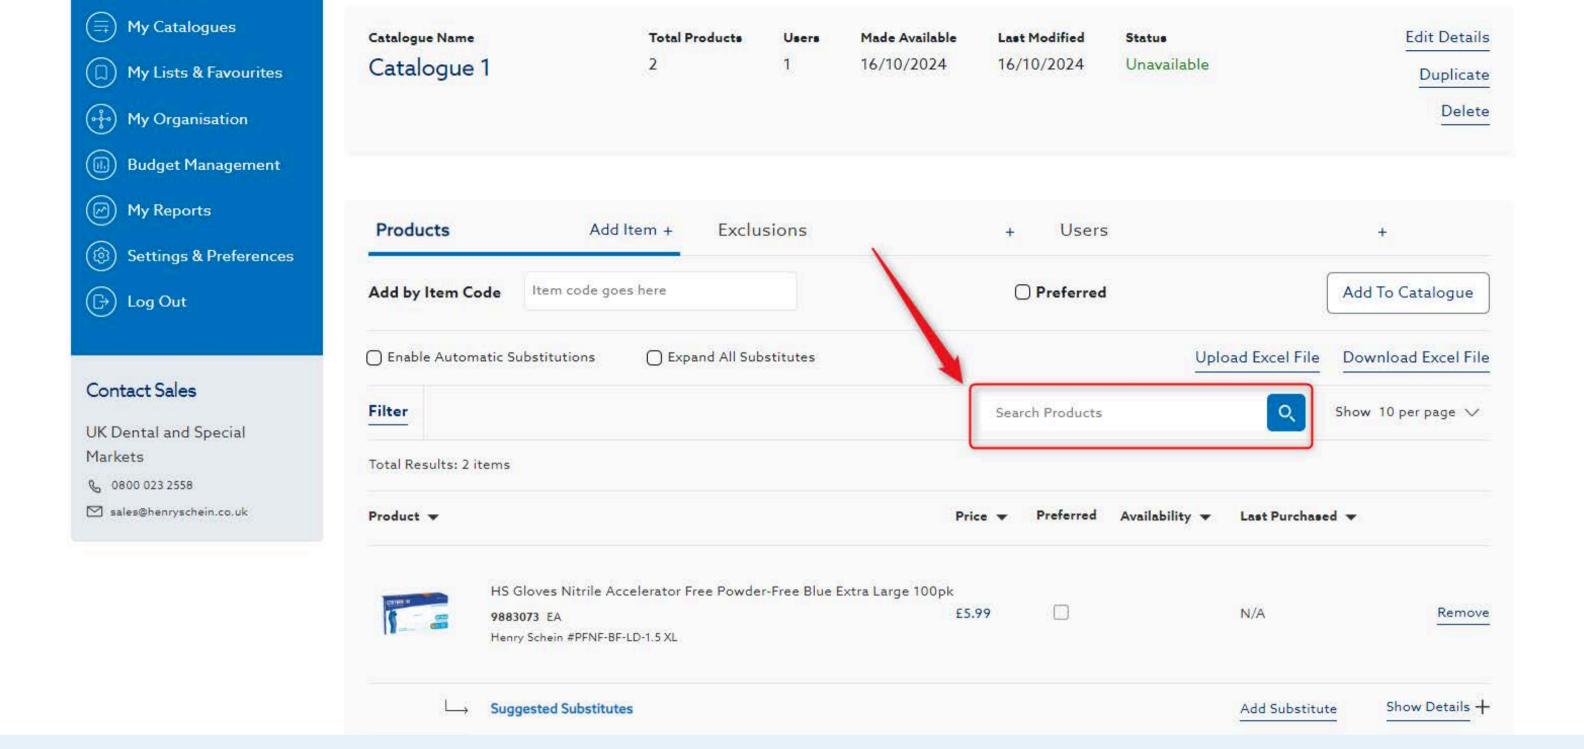

#### 16. Utilize the search bar to find items in your catalogue

#### 17. Delete items from your catalogue by selecting Remove