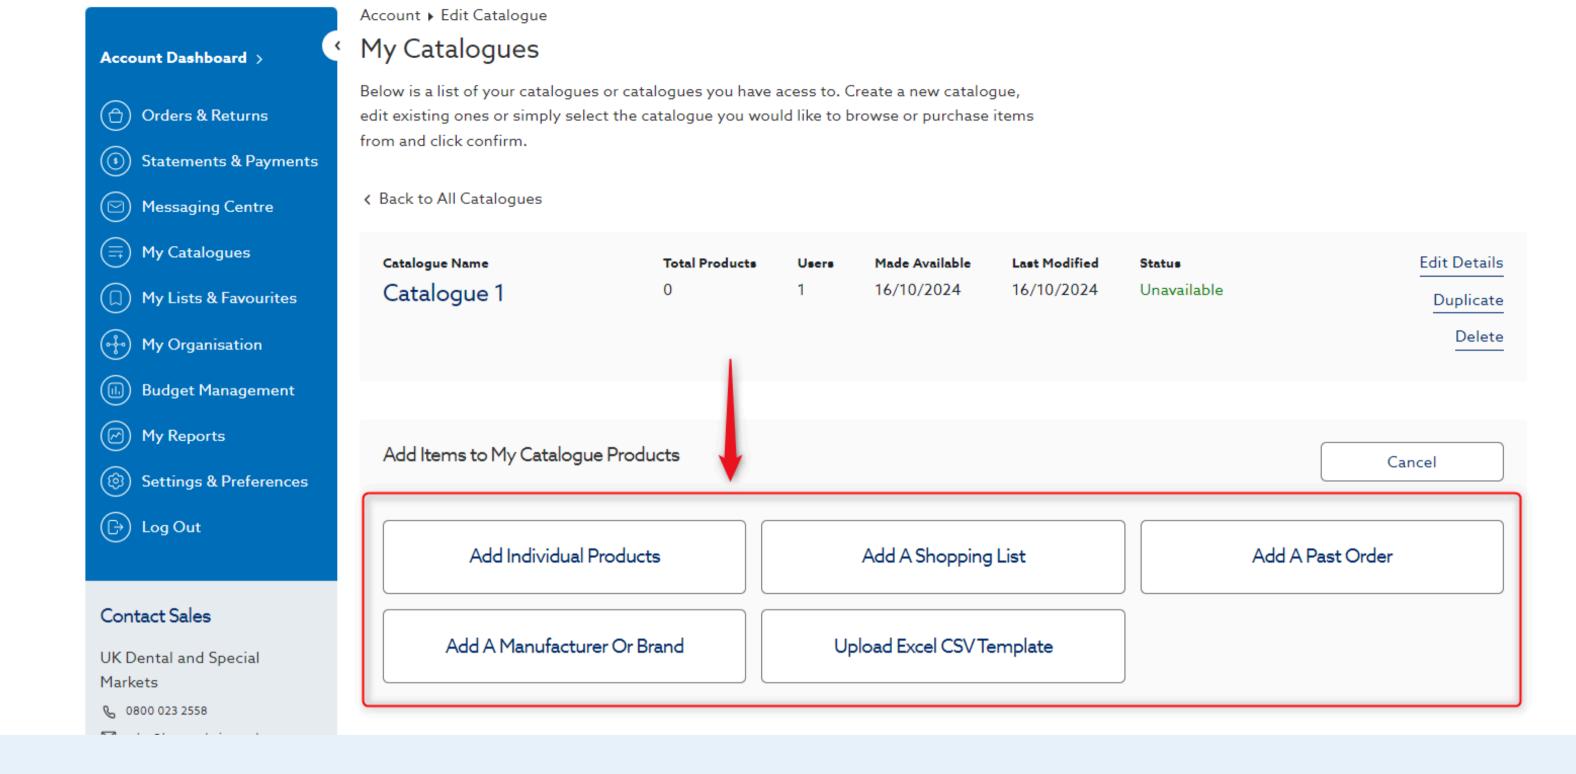

#### 3. Select My Catalogues

#### 12. Select an option to build your catalogue

Compare