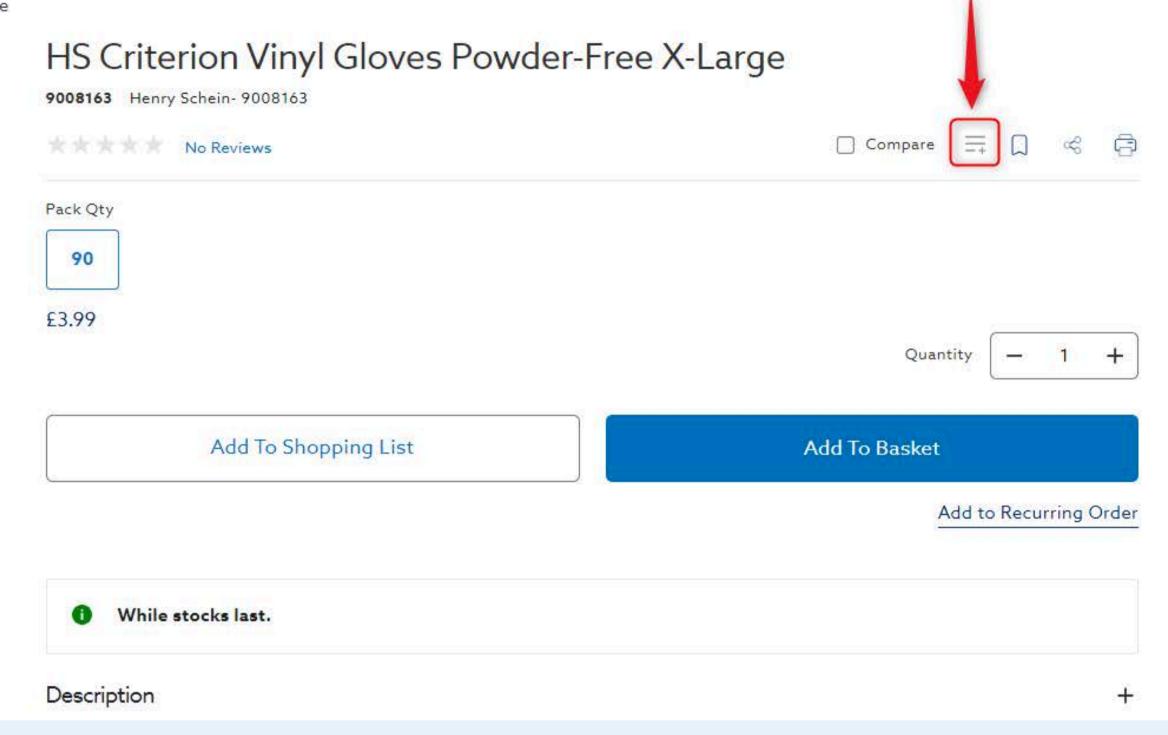

5. To create a new catalogue while browsing products, select the icon found on the product listing page and product details page