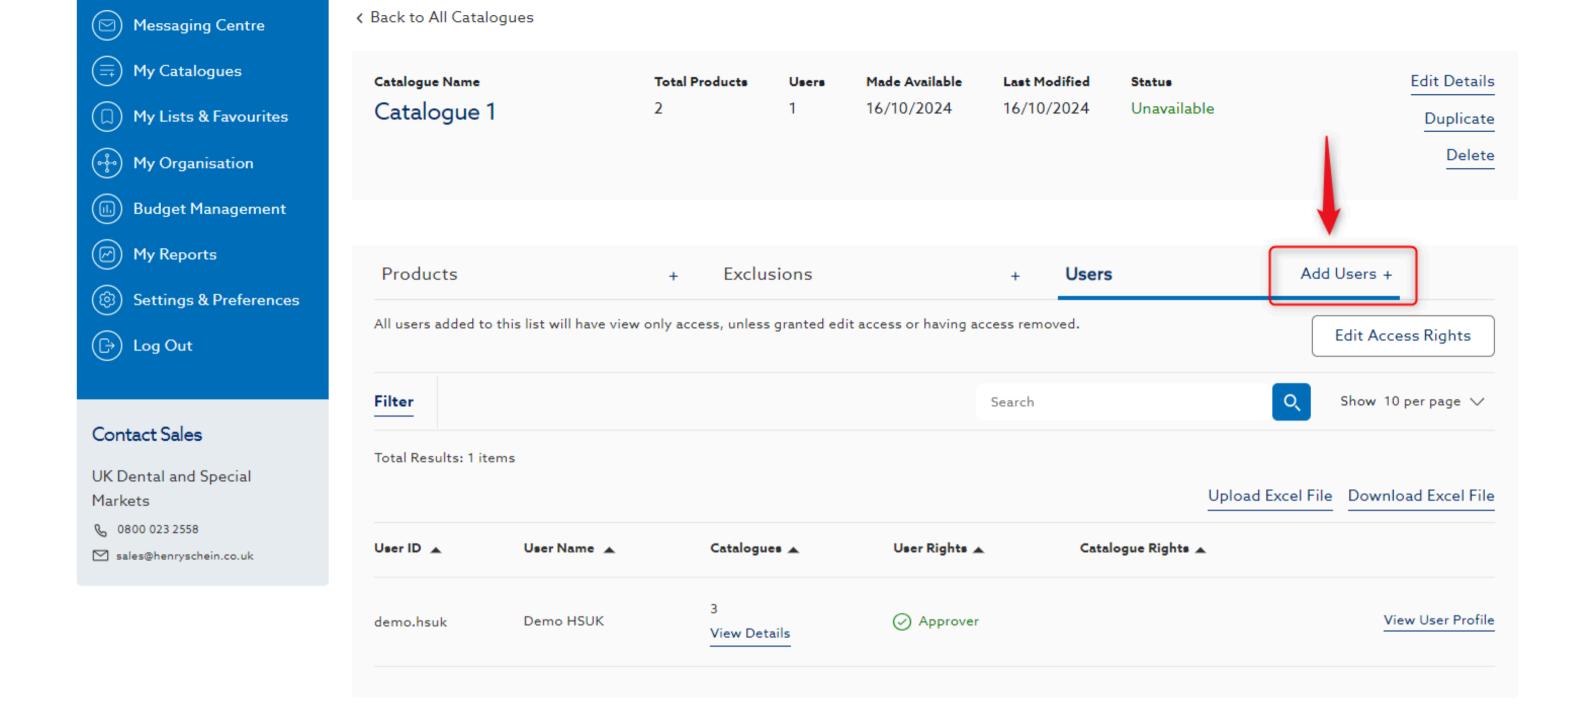

## 19. Share your catalogue with users in your organization by selecting Add Users

#### 20. Manage catalogue access by selecting Edit Access Rights