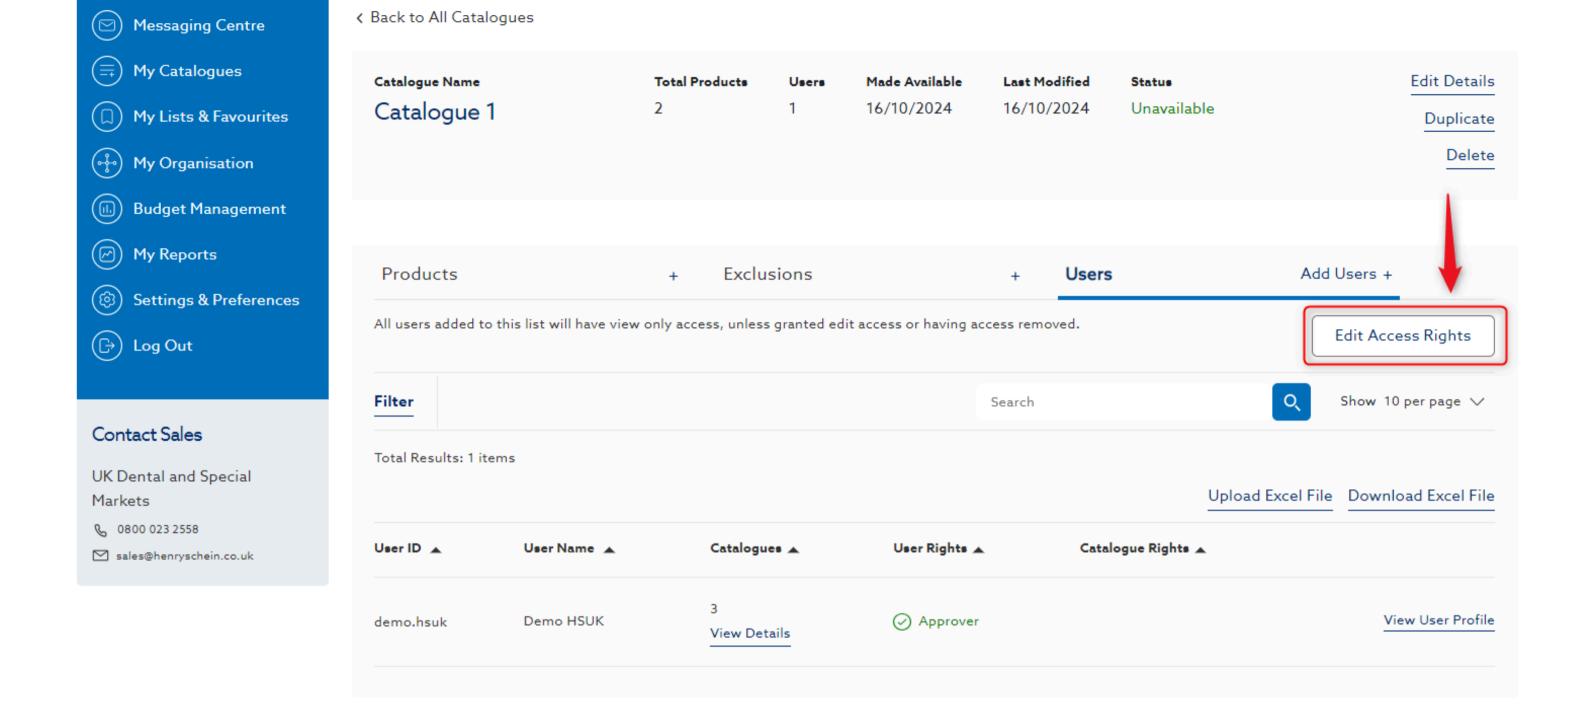

#### 18. On the Users tab, view who has access to your catalogue

#### 20. Manage catalogue access by selecting Edit Access Rights