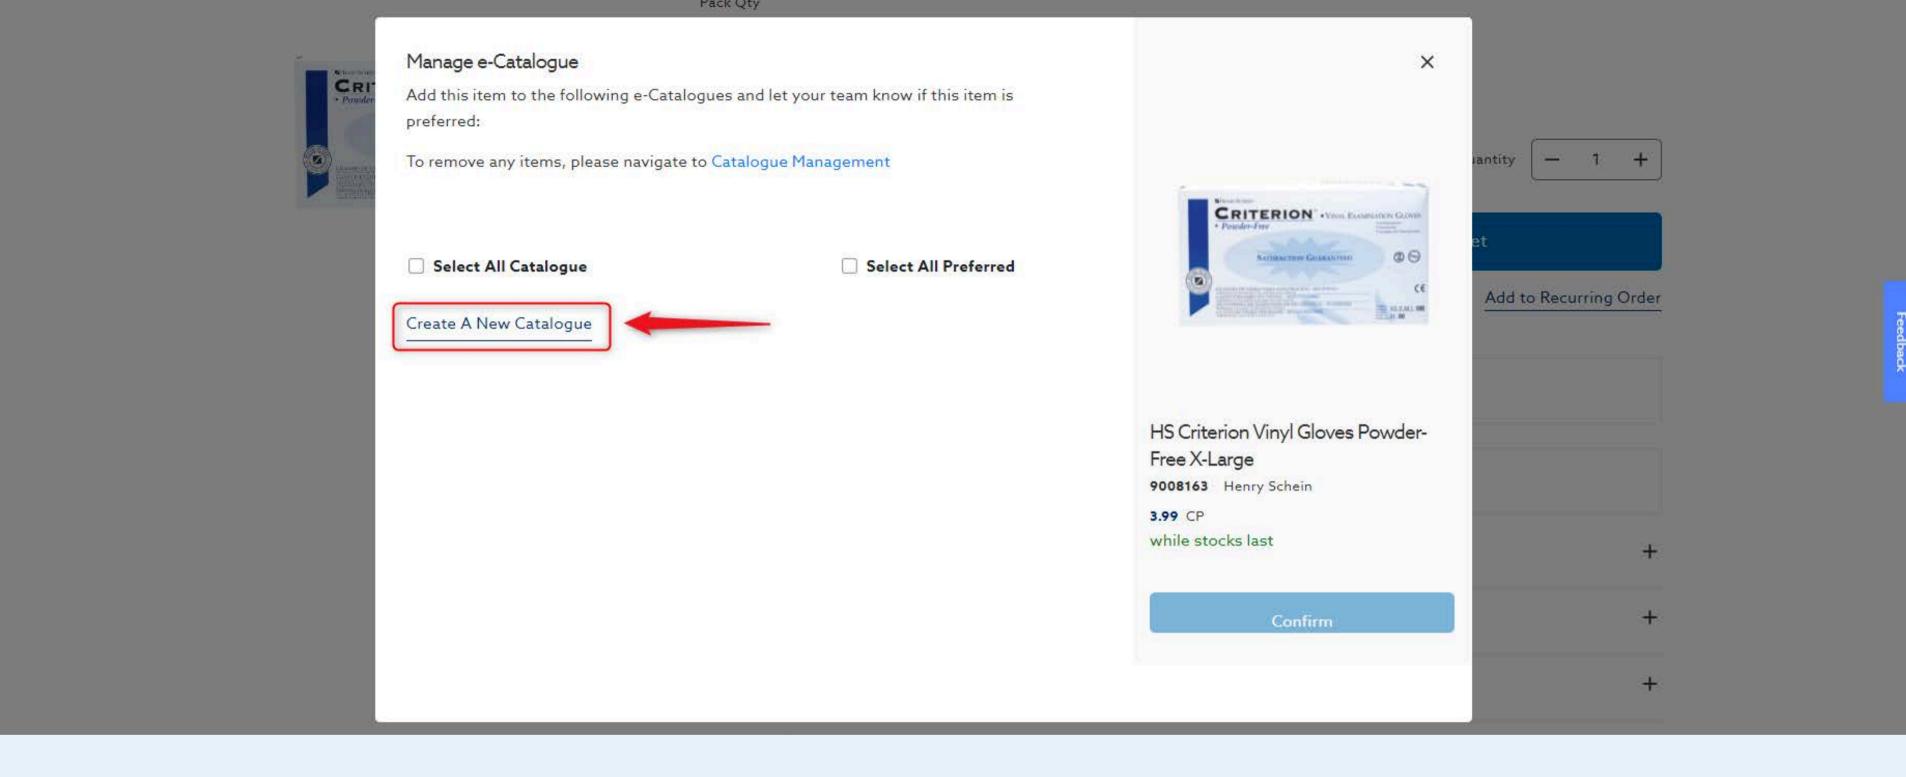

# Do you know your account permissions?



Only users with appropriate permissions can manage catalogue details for their organisation.

If you need to request changes to your User Rights, contact the person in your organisation who administers your Henry Schein account.



## 1. Sign in to your account



### 2. Navigate to your Account Dashboard





#### 3. Select My Catalogues



#### 4. Select Create A New Catalogue

Search All Catalogues

**Enable All Catalogue Search** 

While searching & browsing for products, display relevant results found across all your available





HS Criterion Vinyl Gloves Powder-Free X-Large
9008163 Henry Schein-9008163
£3.99



5. To create a new catalogue while browsing products, select the icon found on the product listing page and product details page



#### 6. Select Create A New Catalogue from overlay



#### 7. Enter desired Catalogue Name and select Save



- 8. On the catalogue details page:
  - Select Edit Details to modify catalogue name
  - Select Delete to remove catalogue



## 9. Quick-Add items to your catalogue by entering the item code and selecting Add to Catalogue





## 10. Select the checkbox if you want the item to be marked as **Preferred**





## 11. Select Add Item for other options for building your catalogue



#### 12. Select an option to build your catalogue



Compare



## **14.** Select catalogue, indicate whether you want the product marked preferred and select **Confirm**



## 15. On the catalogue details page, manage your preferred items



#### 16. Utilize the search bar to find items in your catalogu