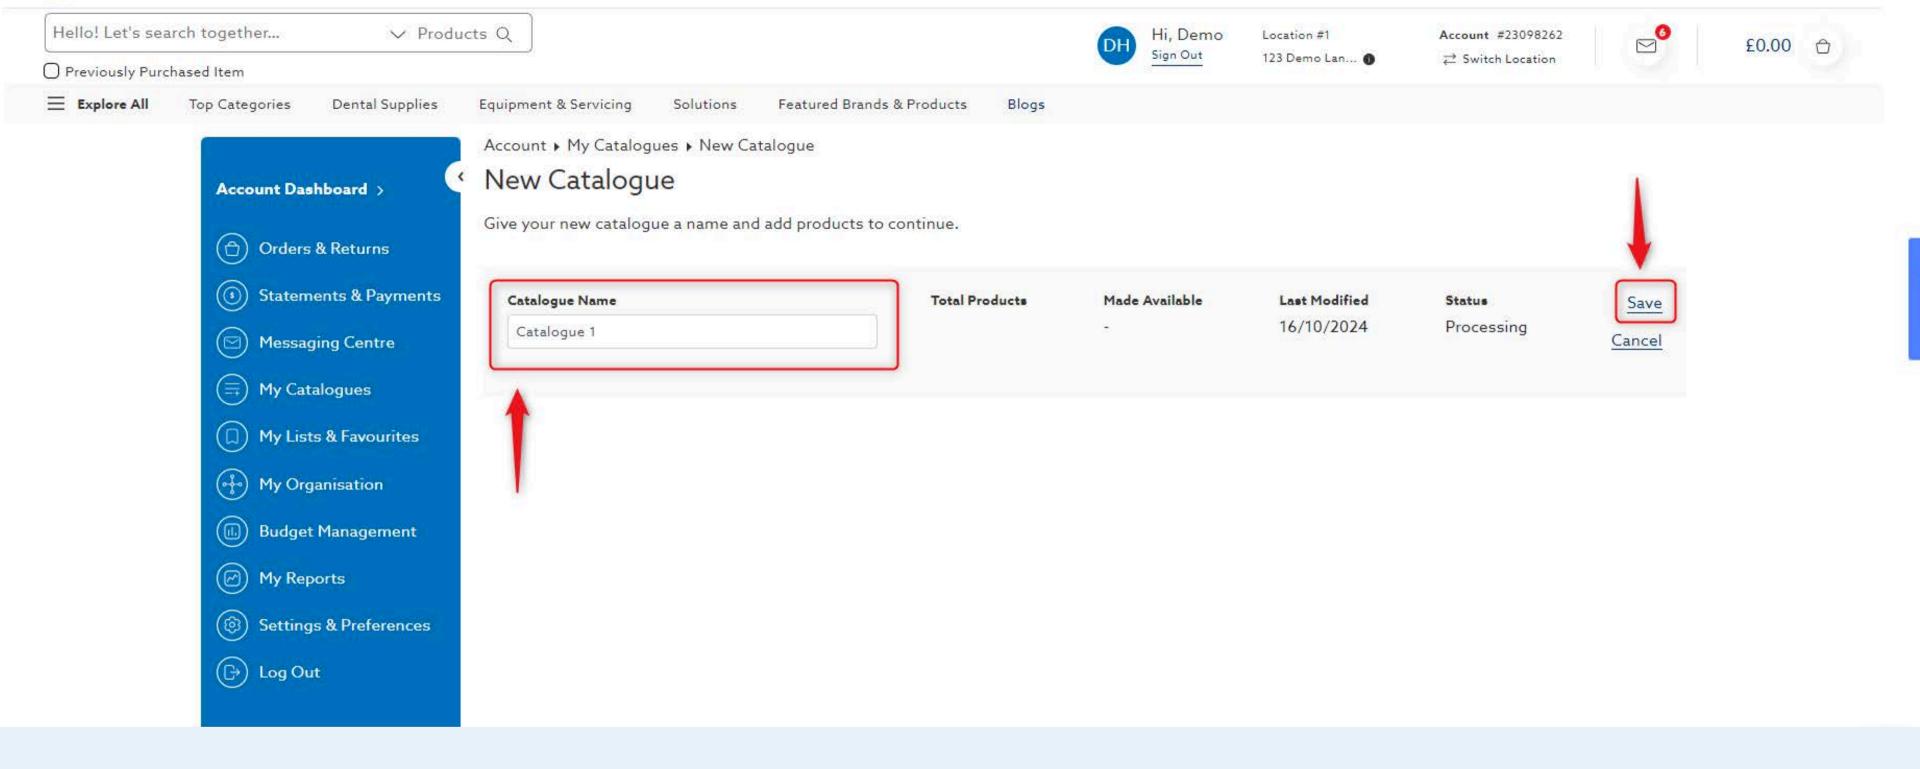

#### 7. Enter desired Catalogue Name and select Save

- 8. On the catalogue details page:
  - Select Edit Details to modify catalogue name
  - Select Delete to remove catalogue