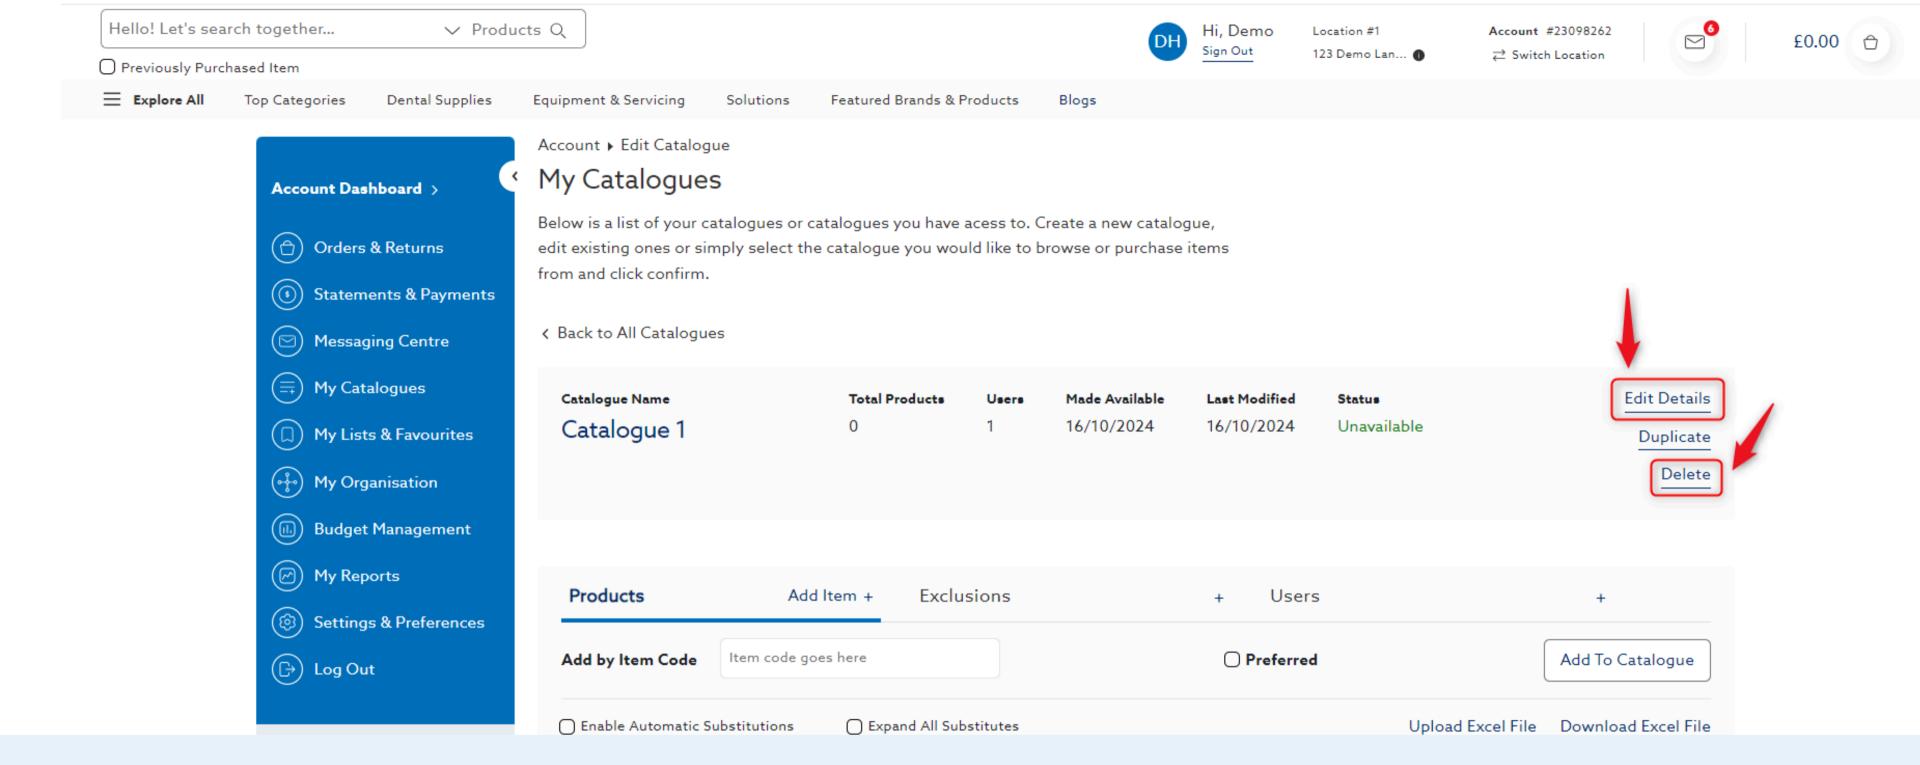

#### 7. Enter desired Catalogue Name and select Save

- 8. On the catalogue details page:
  - Select Edit Details to modify catalogue name
  - Select Delete to remove catalogue