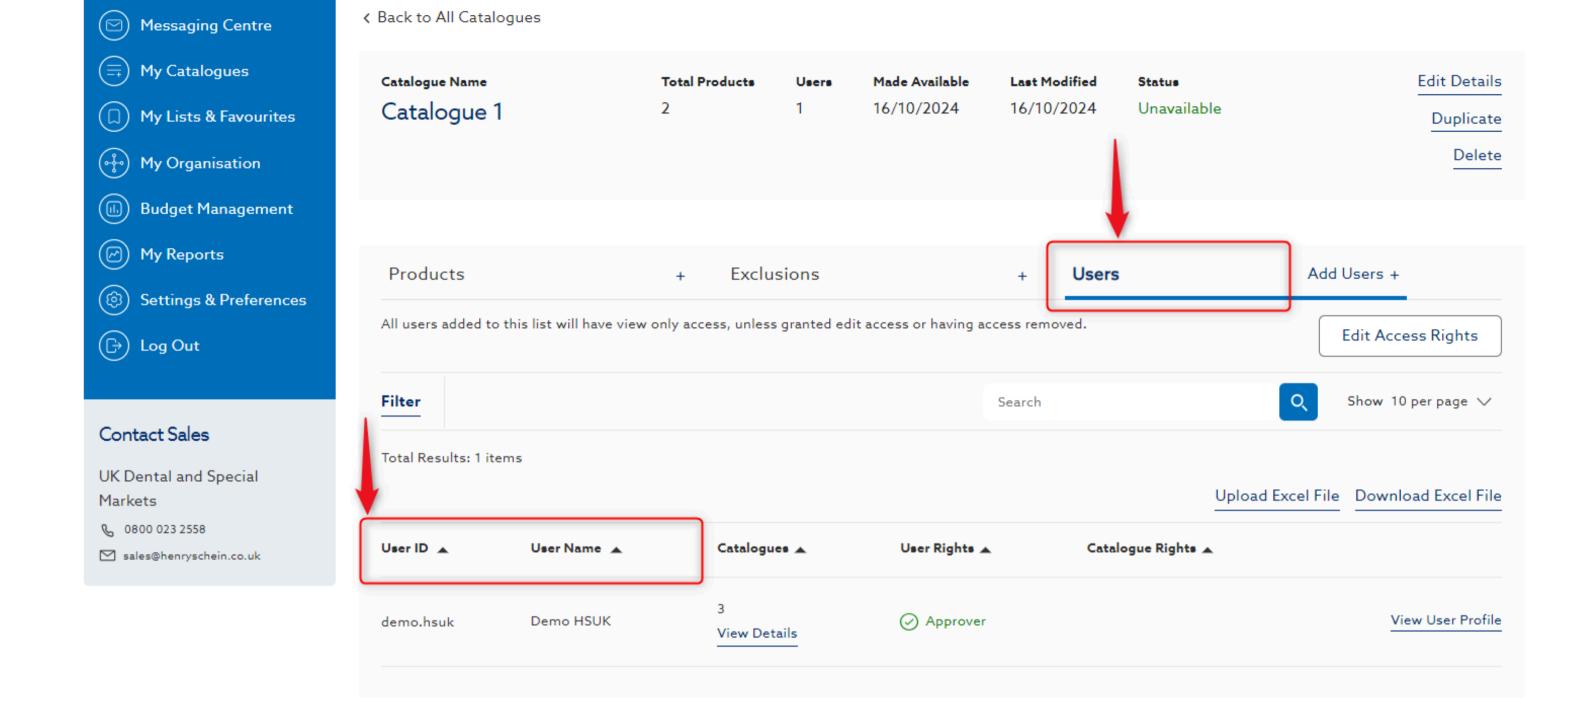

r desired Catalogue Name and select Save



- 8. On the catalogue details page:
  - Select Edit Details to modify catalogue name
  - Select Delete to remove catalogue



## 9. Quick-Add items to your catalogue by entering the item code and selecting Add to Catalogue





## 10. Select the checkbox if you want the item to be marked as **Preferred**





## 11. Select Add Item for other options for building your catalogue



#### 12. Select an option to build your catalogue



Compare



## **14.** Select catalogue, indicate whether you want the product marked preferred and select **Confirm**



## 15. On the catalogue details page, manage your preferred items



#### 16. Utilize the search bar to find items in your catalogue



#### 17. Delete items from your catalogue by selecting Remove



#### 18. On the Users tab, view who has access to your catalogue



## 19. Share your catalogue with users in your organization by selecting Add Users



#### 20. Manage catalogue access by selecting Edit Access Rights



## Need Help?



• Call Us (8.30am-5.30pm GMT):

Dental: 0800 028 1533

Medical: 0800 028 7228

Chat with us online