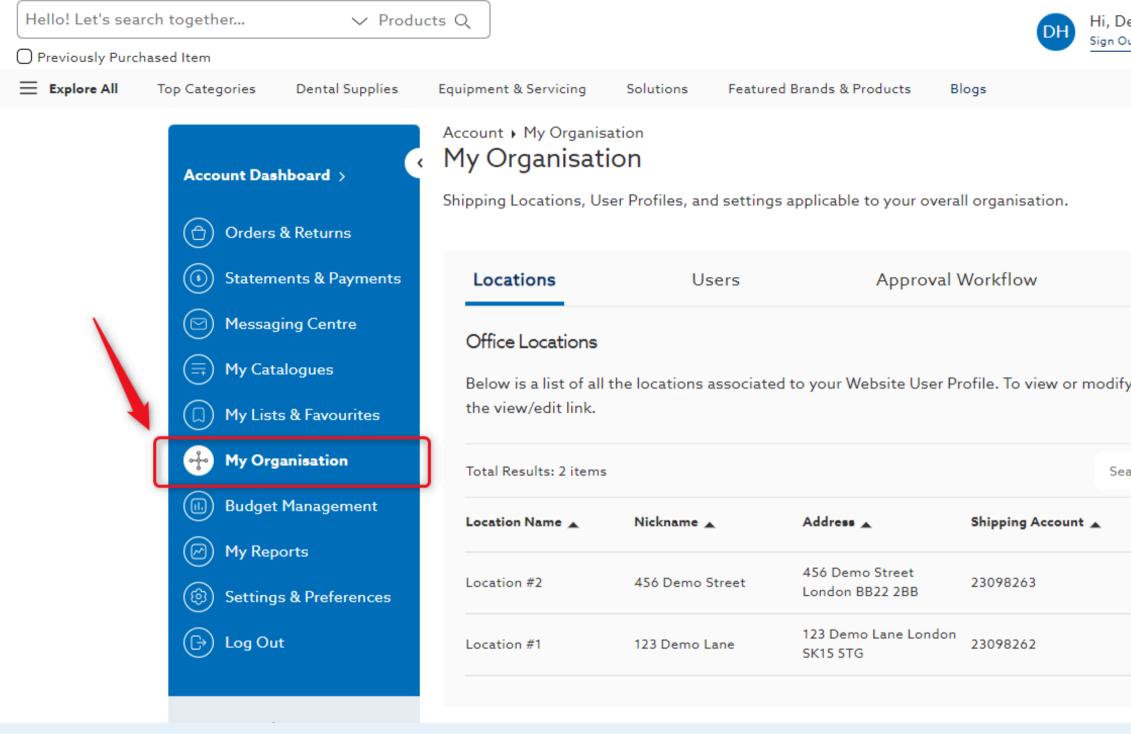

## 3. Select My Organisation

| Demo<br><sup>Out</sup> | Location #1<br>123 Demo Lan ( |       | count #230982<br>Switch Locatio |             |       | £0.00 đ | 2 |
|------------------------|-------------------------------|-------|---------------------------------|-------------|-------|---------|---|
|                        |                               |       |                                 |             |       |         |   |
|                        |                               |       |                                 |             |       |         |   |
|                        |                               |       |                                 |             |       |         |   |
|                        |                               |       |                                 |             |       |         |   |
| L                      | icences                       |       | Settings &                      | Preferen    | ices  |         |   |
|                        | 1                             |       | Add Of                          | ffice Locat | ion   |         |   |
| ity an otti            | ce location, clic             | k     |                                 |             |       |         |   |
| earch Loca             | ations                        |       | Q Show                          | 24 Per Pag  | e 🗸   |         |   |
| Billing                | Account 🔺                     | Users |                                 |             |       |         |   |
| 230982                 | 263                           | 2     |                                 | View        | /Edit |         |   |
| 230982                 | 262                           | 1     |                                 | View        | /Edit |         |   |
|                        |                               |       |                                 |             |       |         |   |
|                        |                               |       |                                 |             |       |         |   |