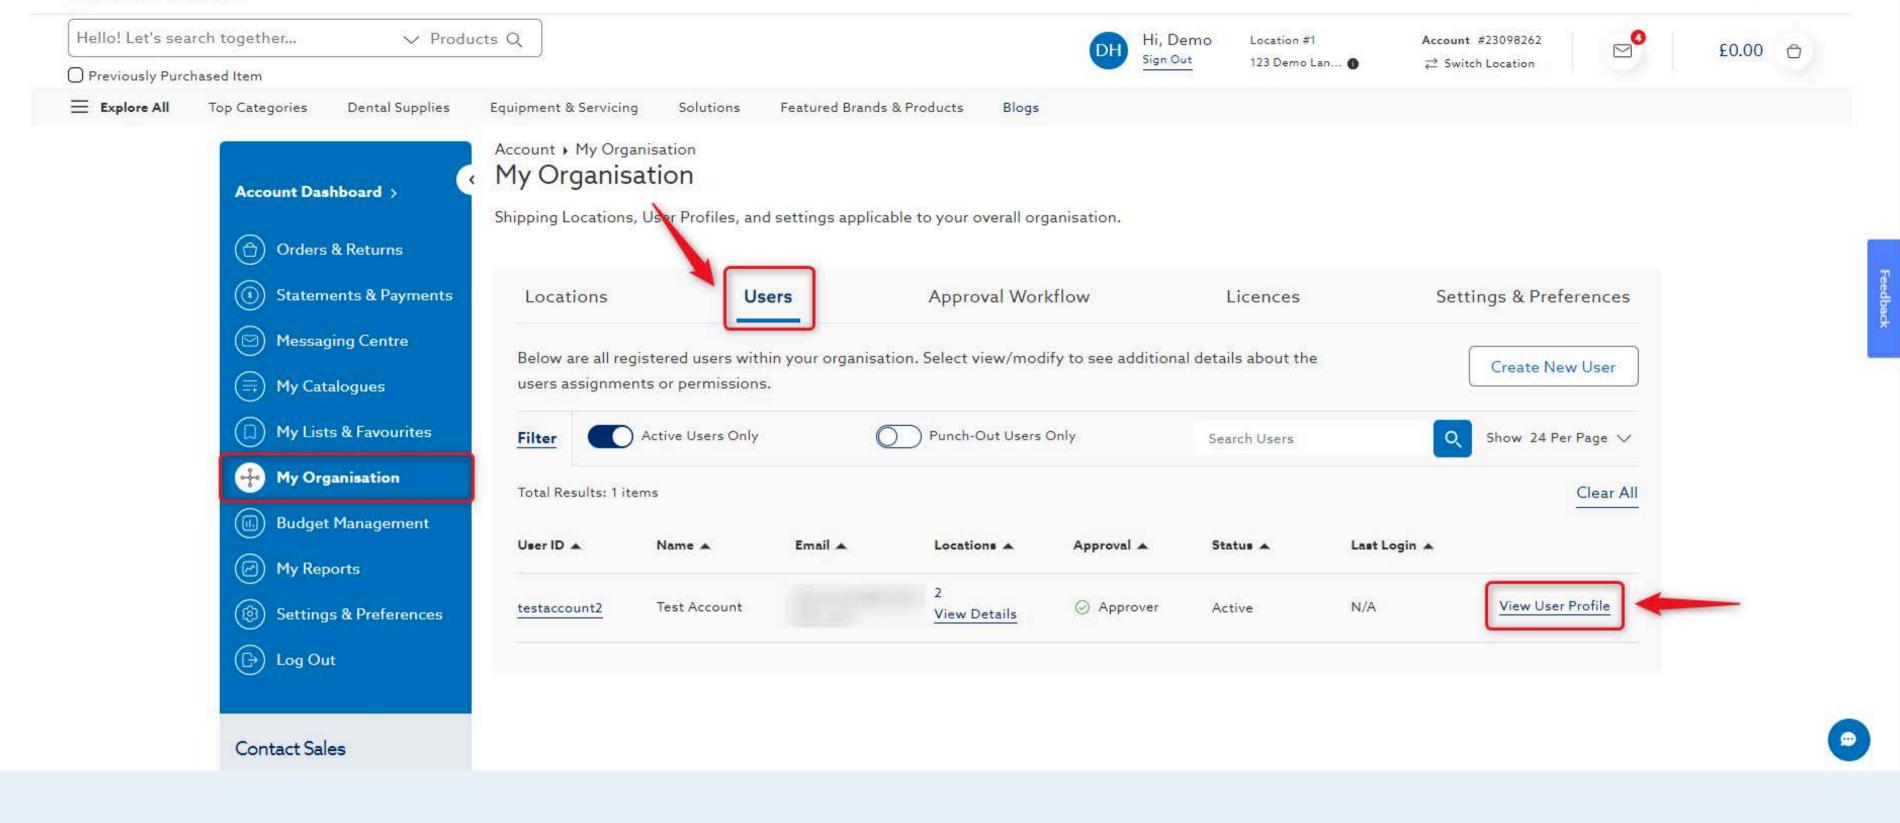

## 4. On the Users tab, select Create New User

#### 12. View your newly created user in the Users tab and select View User Profile to manage user details