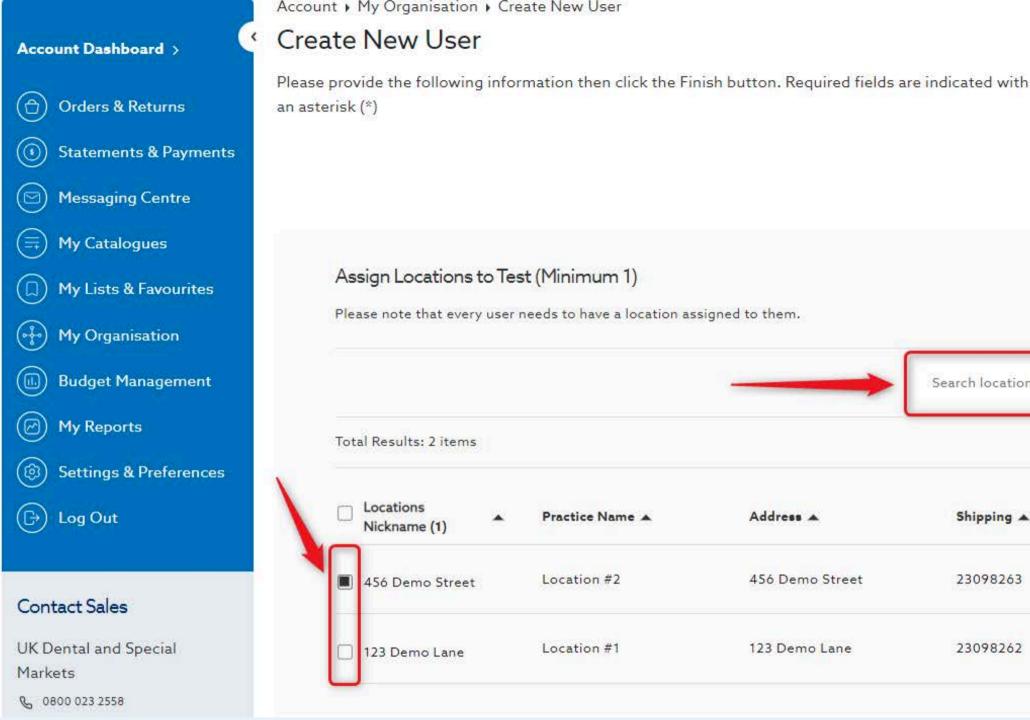

## 10. Assign your user to at least one location, then select Finish. You can easily find locations by utilizing the search bar.

|              | Back         |
|--------------|--------------|
| ch locations | 0 per page ∨ |
| hipping 🔺    | Billing 🔺    |
| 3098263      | 23098263     |
| 3098262      | 23098262     |
|              |              |

#### Assign Locations to Test (Minimum 1)

|                           | User profile created  | 1                   |  |
|---------------------------|-----------------------|---------------------|--|
| Total Results: 1 items    | Your new user profile | has been created.   |  |
| Locations<br>Nickname (1) | Retu                  | ırn To User Listing |  |
|                           |                       |                     |  |
| 456 Demo Street           | Location #2           | 456 Demo Street     |  |