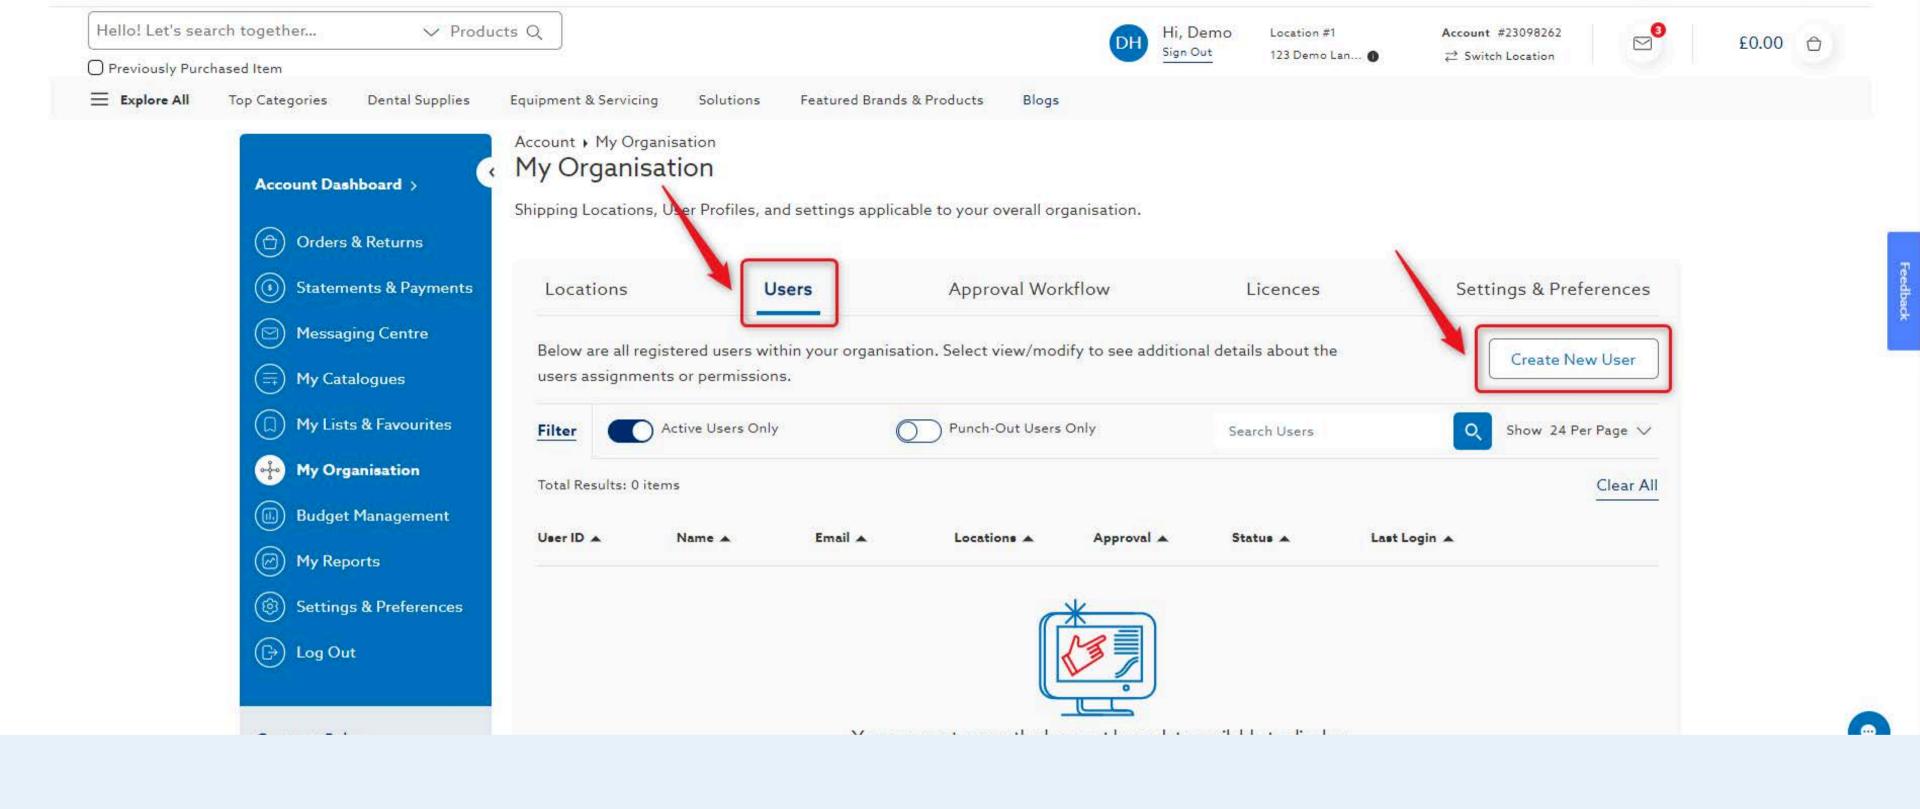

tions                        |       | Q Show                          | 24 Per Pag  | e 🗸   |         |   |
| Billing                | Account 🔺                     | Users |                                 |             |       |         |   |
| 230982                 | 263                           | 2     |                                 | View        | /Edit |         |   |
| 230982                 | 262                           | 1     |                                 | View        | /Edit |         |   |
|                        |                               |       |                                 |             |       |         |   |
|                        |                               |       |                                 |             |       |         |   |

ack



## 4. On the Users tab, select Create New User



# **5.** Enter **User Information** and indicate whether or not the user can modify their credentials

| ated with                                                                       | Cancel                 | Next |   |
|---------------------------------------------------------------------------------|------------------------|------|---|
|                                                                                 |                        |      |   |
|                                                                                 |                        |      |   |
| ·15 characters, at least one capital letter, lowercas<br>d: !″£\$%*()+-=?><#/∖@ | e letter, number, spec | .ial |   |
| odify Login Credentials