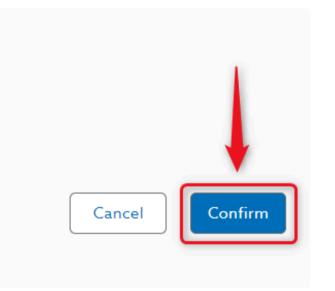

permissions** Modify access to the **Notifications Center** by selecting the **toggle**

| View Only 🕦 |
|-------------|
|-------------|

#### Workflow

| Approver Rights | Assigned Users | Approver Back Up | Requires Approval | Threshold | Assigned Approver |
|-----------------|----------------|------------------|-------------------|-----------|-------------------|
| Yes             | -              |                  | No                | £0        |                   |
|                 |                |                  |                   |           |                   |

#### Only Required At/Above Amount



This user will have access to the notification inbox to see alerts and notifications.

# **18.** Always remember to **Confirm** any changes made to a user profile

#### Edit



# Need Help?



- Call Us (8.30am-5.30pm GMT):
  - Dental: 0800 028 1533
  - Medical: 0800 028 7228
- Chat with us online



## HENRY SCHEIN®