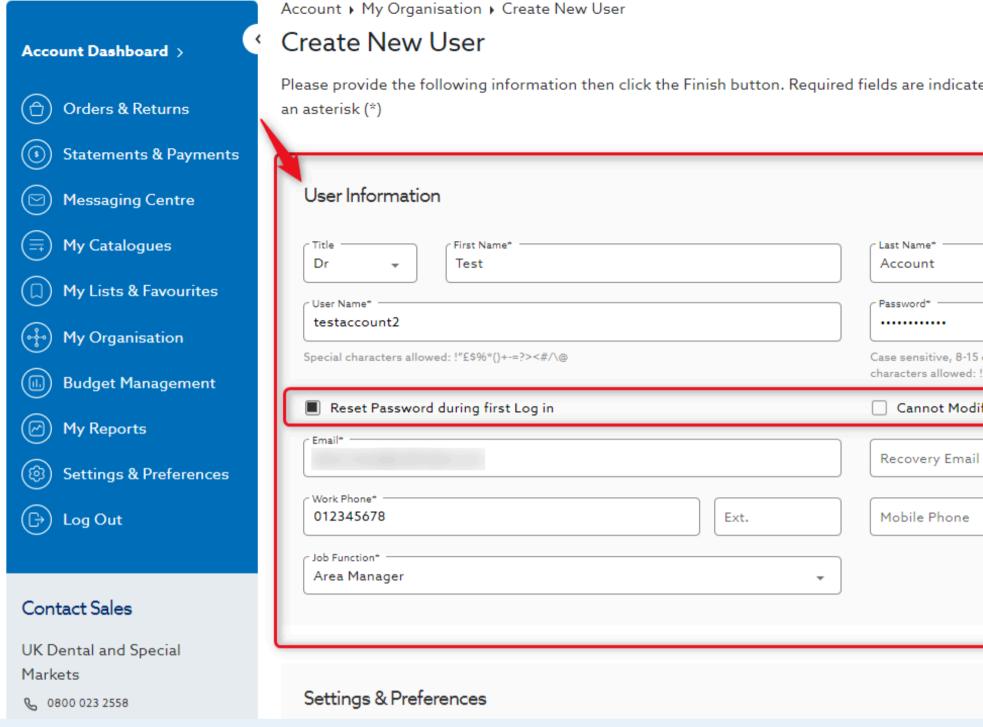

# **5.** Enter **User Information** and indicate whether or not the user can modify their credentials

| ated with                                                                       | Cancel                 | Next |   |
|---------------------------------------------------------------------------------|------------------------|------|---|
|                                                                                 |                        |      |   |
|                                                                                 |                        |      |   |
| ·15 characters, at least one capital letter, lowercas<br>d: !″£\$%*()+-=?><#/∖@ | e letter, number, spec | .ial |   |
| odify Login Credentials                                                         |                        |      | - |
| ail Address                                                                     |                        |      |   |
| 8                                                                               |                        |      |   |
|                                                                                 |                        |      |   |
|                                                                                 |                        |      | 8 |