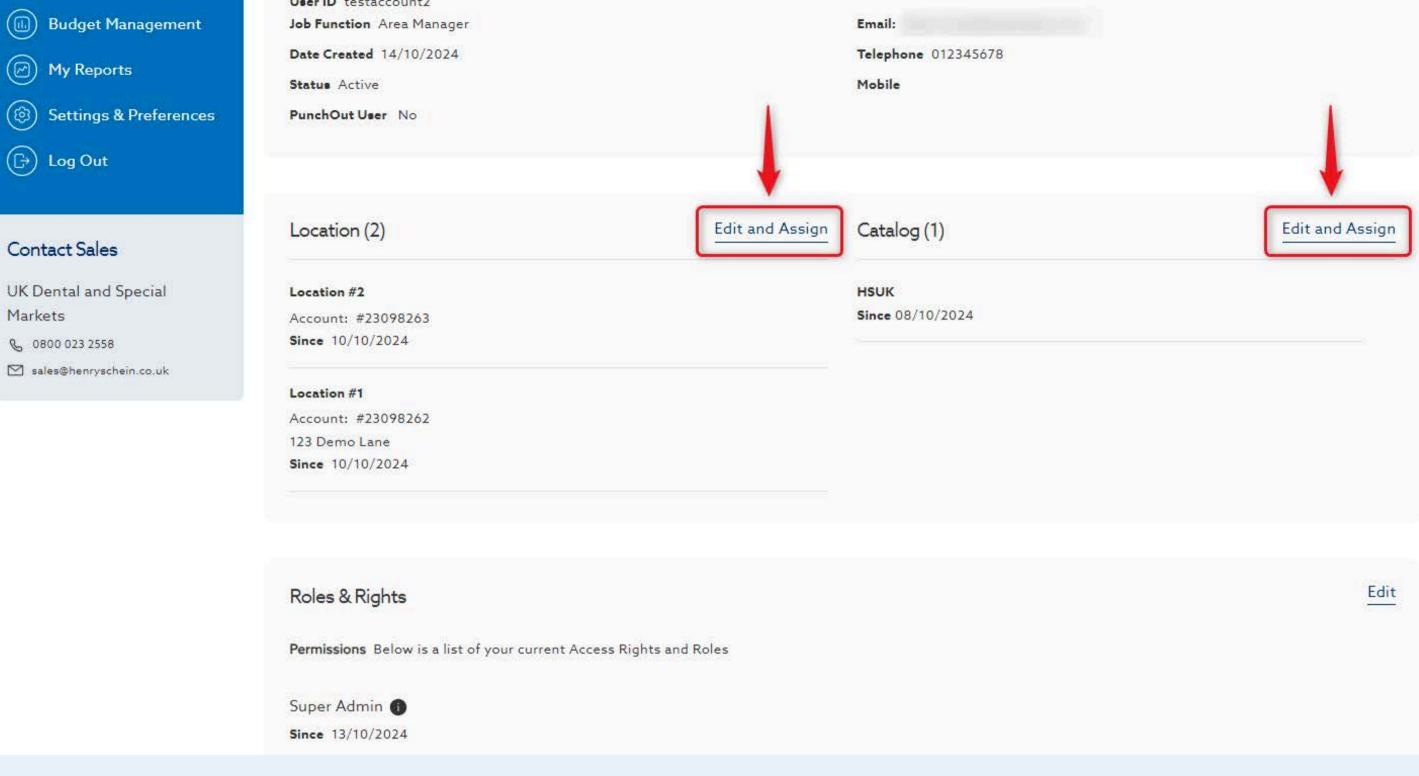

## 15. Scroll down to view and modify the user's location & catalog assignment

| Roles & Rights                                                      |                                       |
|---------------------------------------------------------------------|---------------------------------------|
| Permissions Below is a list of your current Access Rights and Roles |                                       |
| Super Admin 🕕                                                       |                                       |
| Since 13/10/2024                                                    |                                       |
| User Admin 🍈                                                        | Approver 🎁                            |
| Since 13/10/2024                                                    | Since 13/10/2024                      |
| Location Admin 🕕                                                    | Statements & Pa                       |
| Since 13/10/2024                                                    | Assigned Location<br>Since 13/10/2024 |
| Budgeter 🕕                                                          | Catalogue Admi                        |
| Since 13/10/2024                                                    | Catalogue Admi<br>Since 13/10/2024    |
| Report Access 🕕                                                     |                                       |
| Assigned Locations Only                                             |                                       |
| Since 13/10/2024                                                    |                                       |

#### 16. Under Roles & Rights, select Edit to modify user permissions

ayments 🚯 tions Only

in 🔒

| Morkflow   Approver Bights   Assigned Users   Approver Back Up   Requires Approval   Threshold   Assigned Approver     Yes   ·   ·   No   ٤0   ·   ·   ·   ·   ·   ·   ·   ·   ·   ·   ·   ·   ·   ·   ·   ·   ·   ·   ·   ·   ·   ·   ·   ·   ·   ·   ·   ·   ·   ·   ·   ·   ·   ·   ·   ·   ·   ·   ·   ·   ·   ·   ·   ·   ·   ·   ·   ·   ·   ·   ·   ·   ·   ·   ·   ·   ·   ·   ·   ·   ·   ·   ·   ·   ·   ·   ·   ·   ·   ·   ·   ·   ·   ·   ·   ·   ·   ·   ·   ·   ·   ·   ·   ·   ·   ·   ·   ·   ·   ·   ·   ·   ·   ·   ·   ·   ·   ·   ·   · <td< th=""><th>View Only 🕕</th><th></th><th></th><th></th><th></th><th></th></td<> | View Only 🕕         |                |                  |                   |           |                   |
|-------------------------------------------------------------------------------------------------------------------------------------------------------------------------------------------------------------------------------------------------------------------------------------------------------------------------------------------------------------------------------------------------------------------------------------------------------------------------------------------------------------------------------------------------------------------------------------------------------------------------------------------------|---------------------|----------------|------------------|-------------------|-----------|-------------------|
| Yes No £0<br>Only Required At/Above Amount<br>Notifications Centre                                                                                                                                                                                                                                                                                                                                                                                                                                                                                                                                                                              | Workflow            |                |                  |                   |           |                   |
| Only Required At/Above Amount<br>Notifications Centre                                                                                                                                                                                                                                                                                                                                                                                                                                                                                                                                                                                           | Approver Rights     | Assigned Users | Approver Back Up | Requires Approval | Threshold | Assigned Approver |
| Notifications Centre                                                                                                                                                                                                                                                                                                                                                                                                                                                                                                                                                                                                                            | Yes                 | -              |                  | No                | £0        |                   |
| Notifications Centre                                                                                                                                                                                                                                                                                                                                                                                                                                                                                                                                                                                                                            |                     |                |                  |                   |           |                   |
|                                                                                                                                                                                                                                                                                                                                                                                                                                                                                                                                                                                                                                                 |                     |                |                  |                   |           |                   |
| This user will have access to the notification inbox to see alerts and notifications.                                                                                                                                                                                                                                                                                                                                                                                                                                                                                                                                                           | Only Required At/Ab | pove Amount    |                  |                   |           |                   |
|                                                                                                                                                                                                                                                                                                                                                                                                                                                                                                                                                                                                                                                 | _                   |                |                  |                   |           |                   |