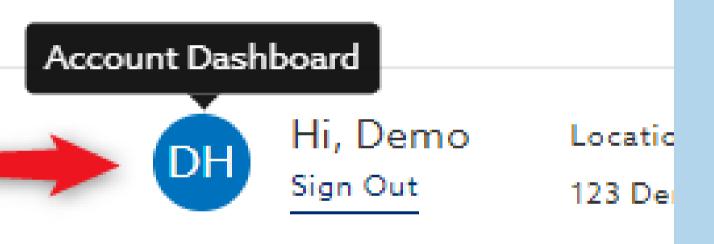

# HENRY SCHEIN®

# **Create a New User**



Let's get started



# Do you know your account permissions?

Only users with appropriate permissions can manage users for their organisation.

If you need to request changes to your User Rights, contact the person in your organisation who administers your Henry Schein account.



# **1. Sign in** to your account

| Dign in           |        |
|-------------------|--------|
| demo.hsuk         | Forgot |
| Password          |        |
|                   | Forgot |
| Sign              | ln     |
| Don't have an acc |        |

# 2. Navigate to your Account Dashboard





## 3. Select My Organisation

| Demo<br><sup>Out</sup> | Location #1<br>123 Demo Lan ( |       | count #230982<br>Switch Locatio |             |       | £0.00 đ | 2 |
|------------------------|-------------------------------|-------|---------------------------------|-------------|-------|---------|---|
|                        |                               |       |                                 |             |       |         |   |
|                        |                               |       |                                 |             |       |         |   |
|                        |                               |       |                                 |             |       |         |   |
|                        |                               |       |