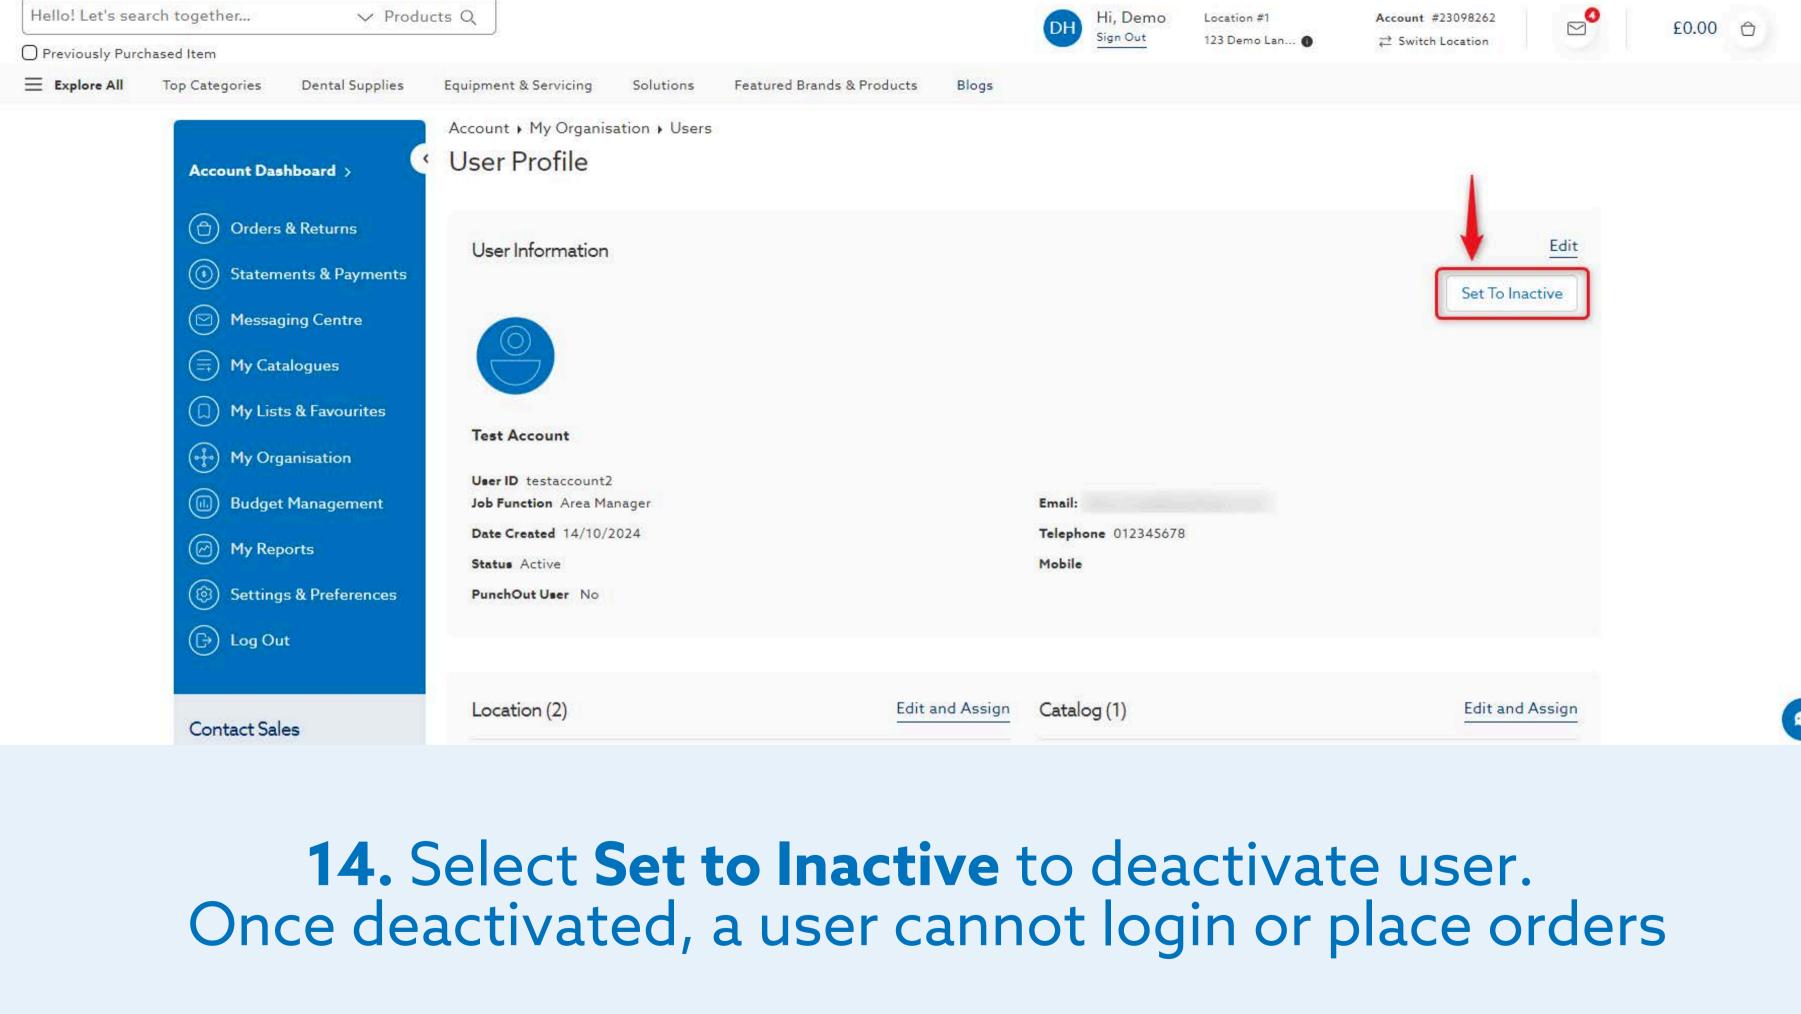

## 15. Scroll down to view and modify the user's location & catalog assignment

| Roles & Rights                                                      |                                       |
|---------------------------------------------------------------------|---------------------------------------|
| Permissions Below is a list of your current Access Rights and Roles |                                       |
| Super Admin 🕕                                                       |                                       |
| Since 13/10/2024                                                    |                                       |
| User Admin 🍈                                                        | Approver 🎁                            |
| Since 13/10/2024                                                    | Since 13/10/2024                      |
| Location Admin 🕕                                                    | Statements & Pa                       |
| Since 13/10/2024                                                    | Assigned Location<br>Since 13/10/2024 |
| Budgeter 🕕                                                          | Catalogue Admi                        |
| Since 13/10/2024                                                    | Catalogue Admi<br>Since 13/10/2024    |
| Report Access 🕕                                                     |                                       |
| Assigned Locations Only                                             |                                       |
| Since 13/10/2024                                                    |                                       |