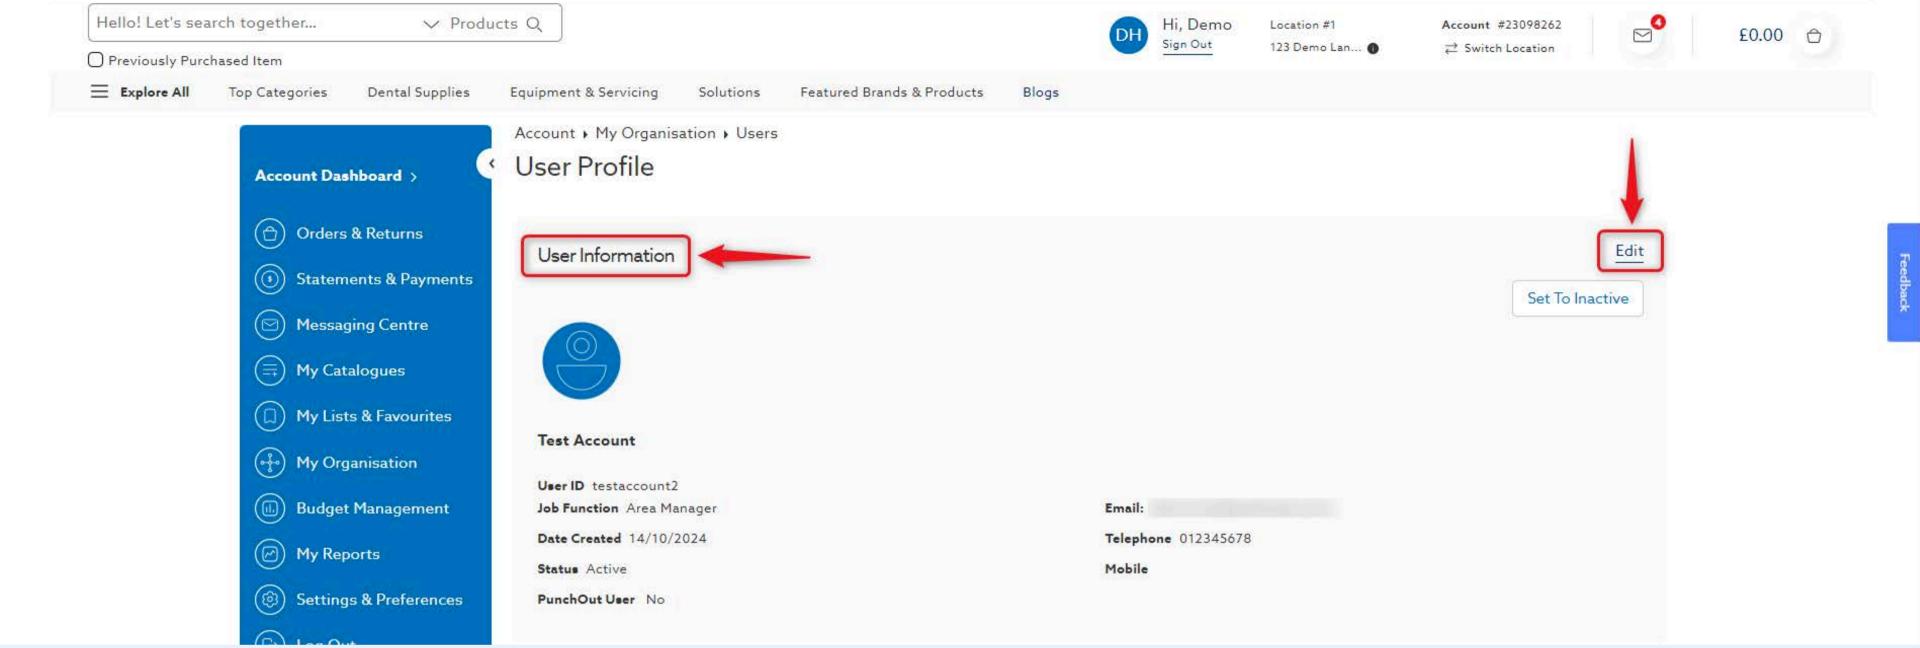

#### 12. View your newly created user in the Users tab and select View User Profile to manage user details

## 13. Select Edit to modify user details including:

- UserID & Password
- Name
- Job Function
- Phone & Email